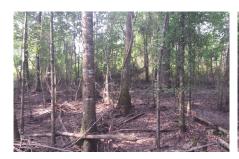

The property is mostly natural timber regeneration with a large hardwood bottom crossing the tract. These hardwoods will provide plenty of feed for game as well as a natural travel route for deer and hogs. The road system carries you through out the tract and accesses the food plots that are in place. This tract is priced to sell and will make the future owner a great hunting retreat. Please give us a call at (912) 764-4462 to schedule a showing.