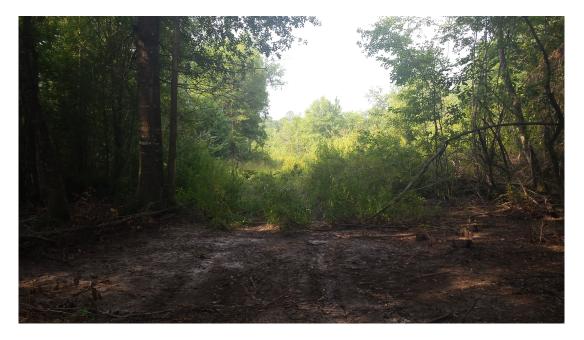

## **Conner Oaks**

Conner Oaks is 78+/- acres of recreational land located just north of Abbeville in Wilcox county. This property is a proven producer of game. Wilcox County is known for growing big deer and hogs. This property is no exception. The tract is situated in an ideal location. There is agriculture all around the area, and it is located close to the Ocmulgee River.

The property is mostly natural timber regeneration with a large hardwood bottom crossing the tract. These hardwoods will provide plenty of feed for game as well as a natural travel route for deer and hogs. The road system carries you through out the tract and accesses the food plots that are in place. This tract is priced to sell and will make the future owner a great hunting retreat. Please give us a call at (912) 764-4462 to schedule a showing.