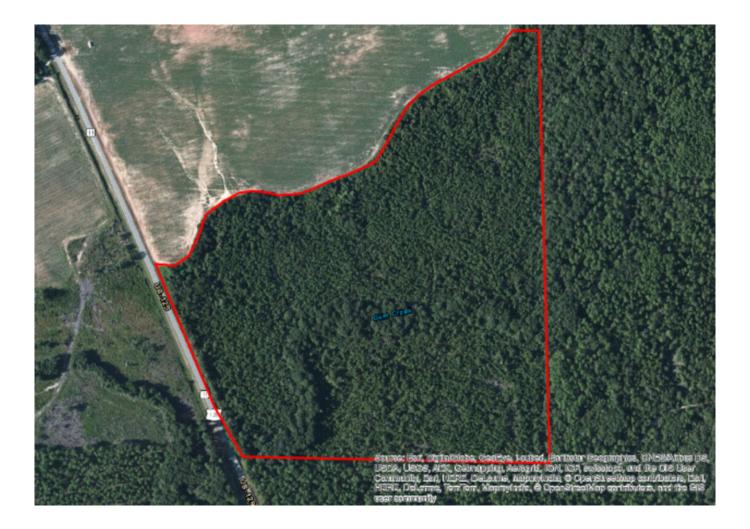

## **Conner Oaks**

Conner Oaks is 78+/- acres of recreational land located just north of Abbeville in Wilcox county. This property is a proven producer of game. Wilcox County is known for growing big deer and hogs. This property is no exception. The tract is situated in an ideal location. There is agriculture all around the area, and it is located close to the Ocmulgee River.

The property is mostly natural timber regeneration with a large hardwood bottom crossing the tract. These hardwoods will provide plenty of feed for game as well as a natural travel route for deer and hogs. The road system carries you through out the tract and accesses the food plots that are in place. This tract is priced to sell and will make the future owner a great hunting retreat. Please give us a call at (912) 764-4462 to schedule a showing.