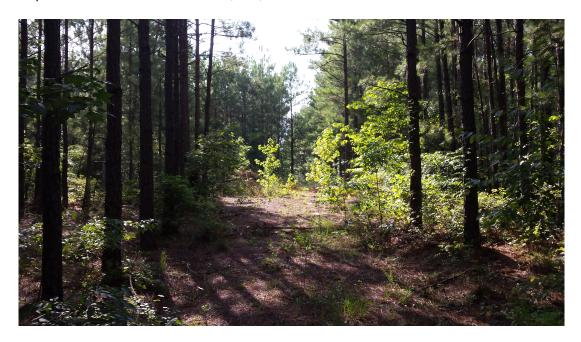

## **Crabapple Hill**

Crabapple Hill is 65+/- acres in southern Washington county. The tract has paved road frontage along HWY 242 north of Riddleville. The tract is made up of ready to thin pine plantation and natural timber. The road system accesses the food plots well. This will make for a great hunting tract or weekend retreat. Game sign can be found throughout the tract. It is no wonder with the combination of hard and soft mast producing trees. This property offers both recreational opportunity as well as timber investment. Thinning of the pine stands will provide income while opening up the tract for improvement. Give us a call at (912) 764-4462 for more information or to schedule a showing.