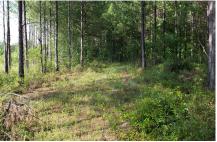

## **Crabapple Hill**

Crabapple Hill is 65+/- acres in southern Washington county. The tract has paved road frontage along HWY 242 north of Riddleville. The tract is made up of ready to thin pine plantation and natural timber. The road system accesses the food plots well. This will make for a great hunting tract or weekend retreat. Game sign can be found throughout the tract. It is no wonder with the combination of hard and soft mast producing trees. This property offers both recreational opportunity as well as timber investment. Thinning of the pine stands will provide income while opening up the tract for improvement. Give us a call at (912) 764-4462 for more information or to schedule a showing.