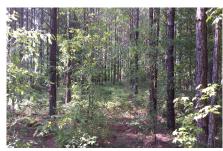

## **Crabapple Hill**

Crabapple Hill is 65+/- acres in southern Washington county. The tract has paved road frontage along HWY 242 north of Riddleville. The tract is made up of ready to thin pine plantation and natural timber. The road system accesses the food plots well. This will make for a great hunting tract or weekend retreat. Game sign can be found throughout the tract. It is no wonder with the combination of hard and soft mast producing trees. This property offers both recreational opportunity as well as timber investment. Thinning of the pine stands will provide income while opening up the tract for improvement. Give us a call at (912) 764-4462 for more information or to schedule a showing.