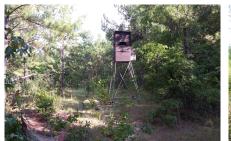

## **Crabapple Hill**

Crabapple Hill is 65+/- acres in southern Washington county. The tract has paved road frontage along HWY 242 north of Riddleville. The tract is made up of ready to thin pine plantation and natural timber. The road system accesses the food plots well. This will make for a great hunting tract or weekend retreat. Game sign can be found throughout the tract. It is no wonder with the combination of hard and soft mast producing trees. This property offers both recreational opportunity as well as timber investment. Thinning of the pine stands will provide income while opening up the tract for improvement. Give us a call at (912) 764-4462 for more information or to schedule a showing.