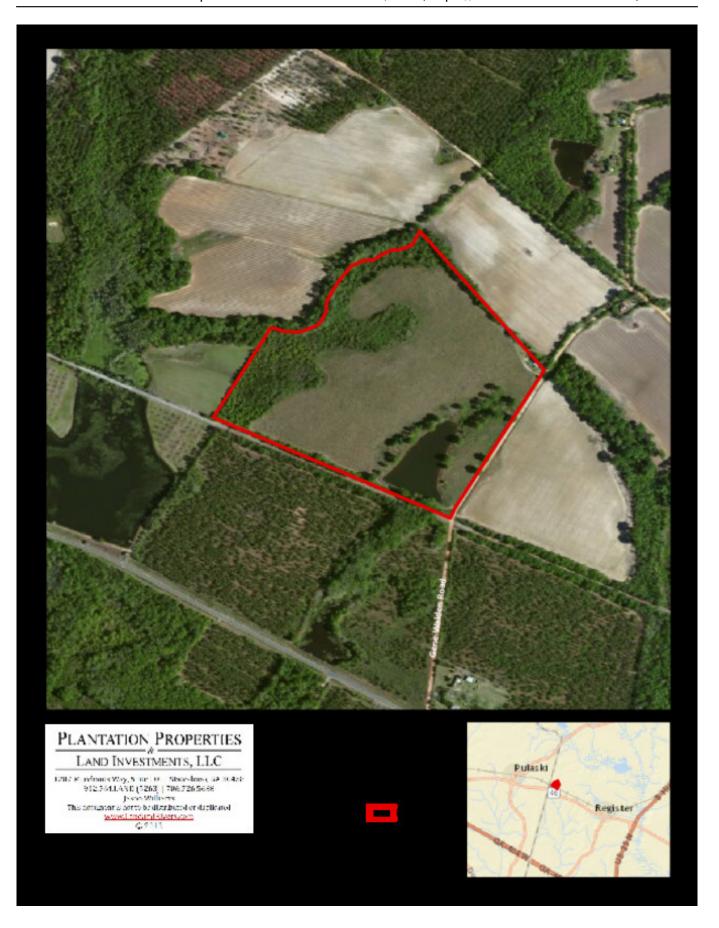

from Georgia Southern University or the Hospital and you can be in Savannah in an less than an hour. Make this property your new farm, weekend retreat, home site or venture property. Enjoy fishing, hunting, camping and more all on your own land. Let us know if you have interest in this charming place and we will make arrangements to show you this property. 912.764.LAND(5263)



Price: \$182,000 Property Type: Land Status: Sold Street/Address: Gene Walden Road City: Register State: Georgia Zip code: 30452 County: bulloch Acreage: 52 Per Acre Price: \$3,500.00 Phone Number: 912.764.LAND(5263) Email: jasonwilliams@landandrivers.com Google Maps link: View Larger Map **52± | Walden Pond Farm** Published on Plantation Properties & Land Investments, LLC (https://www.landandrivers.com)



Aerial



Торо



## Location



Source URL: <u>https://www.landandrivers.com/property/52%C2%B1-walden-pond-farm</u>