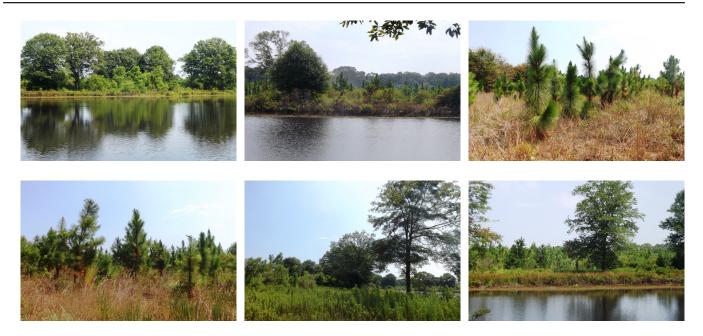

## 52± | Walden Pond Farm

Walden Pond Farm is a beautiful 52± acre tract featuring a 2.5 acre pond, with the majority of the land being in young pine plantation and a nice wooded border to the west and rear of the tract. A wonderful multi-use property! This farm would be a great investment opportunity for any buyer. Create a stunning home site along the pond with nice wooded acreage or make this farm a mini hunting retreat. 30.7 Acres of planted pines are in a CRP program where they receive a yearly payment of \$1746.00 Located just outside of Statesboro, GA off HWY 46 on Gene Walden Road. Only about 15 minutes from Georgia Southern University or the Hospital and you can be in Savannah in an less than an hour. Make this property your new farm, weekend retreat, home site or venture property. Enjoy fishing, hunting, camping and more all on your own land. Let us know if you have interest in this charming place and we will make arrangements to show you this property. 912.764.LAND(5263)