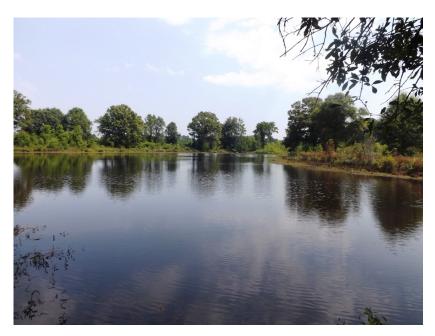

## 52± | Walden Pond Farm

Walden Pond Farm is a beautiful 52± acre tract featuring a 2.5 acre pond, with the majority of the land being in young pine plantation and a nice wooded border to the west and rear of the tract. A wonderful multi-use property! This farm would be a great investment opportunity for any buyer. Create a stunning home site along the pond with nice wooded acreage or make this farm a mini hunting retreat. 30.7 Acres of planted pines are in a CRP program where they receive a yearly payment of \$1746.00 Located just outside of Statesboro, GA off HWY 46 on Gene Walden Road. Only about 15 minutes from Georgia Southern University or the Hospital and you can be in Savannah in an less than an hour. Make this property your new farm, weekend retreat, home site or venture property. Enjoy fishing, hunting, camping and more all on your own land. Let us know if you have interest in this charming place and we will make arrangements to show you this property. 912.764.LAND(5263)