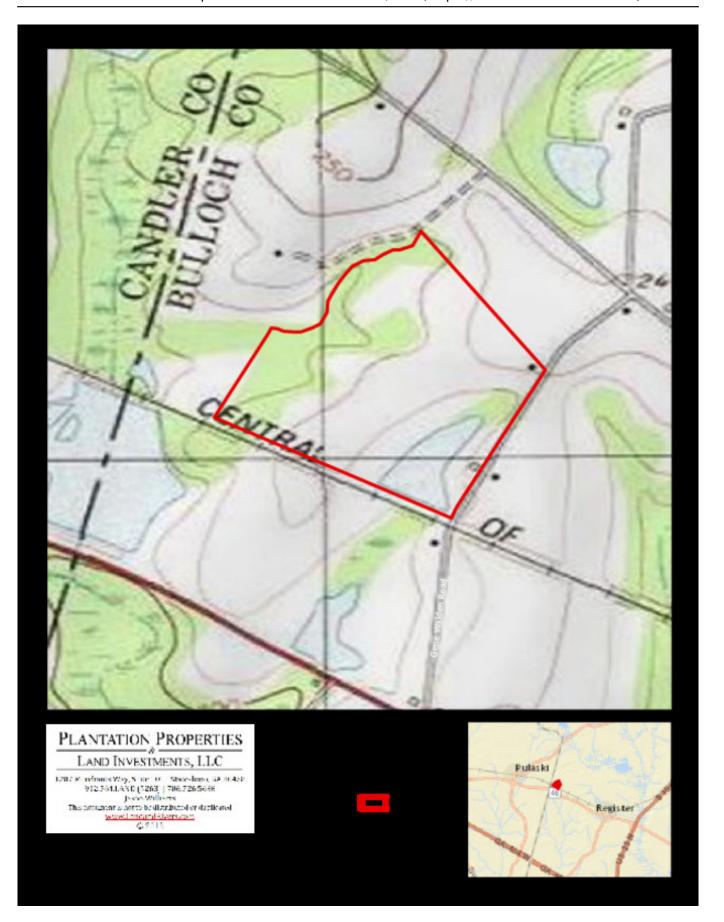

rgia Southern University or the Hospital and you can be in Savannah in an less than an hour. Make this property your new farm, weekend retreat, home site or venture property. Enjoy fishing, hunting, camping and more all on your own land. Let us know if you have interest in this charming place and we will make arrangements to show you this property. 912.764.LAND(5263)



Price: \$182,000 Property Type: Land Status: Sold Street/Address: Gene Walden Road City: Register State: Georgia Zip code: 30452 County: bulloch Acreage: 52 Per Acre Price: \$3,500.00 Phone Number: 912.764.LAND(5263) Email: jasonwilliams@landandrivers.com Google Maps link: View Larger Map **52± | Walden Pond Farm** Published on Plantation Properties & Land Investments, LLC (https://www.landandrivers.com)



Aerial



Торо



## Location



Source URL: <u>https://www.landandrivers.com/property/52%C2%B1-walden-pond-farm</u>