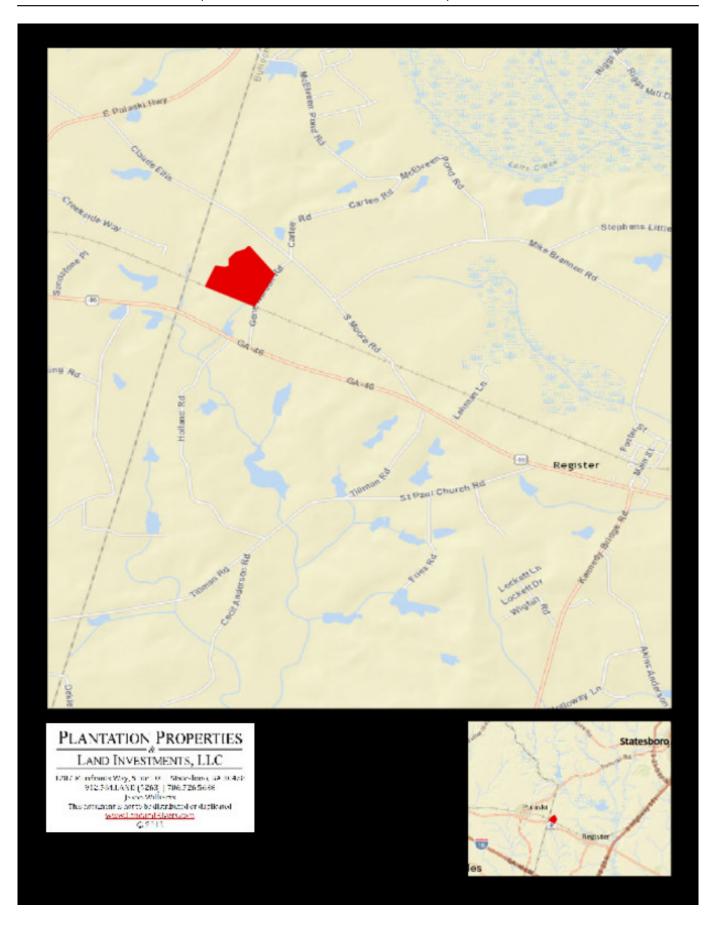

Price: \$182,000 Property Type: Land Status: Sold Street/Address: Gene Walden Road City: Register State: Georgia Zip code: 30452 County: bulloch Acreage: 52 Per Acre Price: \$3,500.00 Phone Number: 912.764.LAND(5263) Email: jasonwilliams@landandrivers.com Google Maps link: View Larger Map **52± | Walden Pond Farm** Published on Plantation Properties & Land Investments, LLC (https://www.landandrivers.com)

## Location

Source URL: <u>https://www.landandrivers.com/property/52%C2%B1-walden-pond-farm</u>