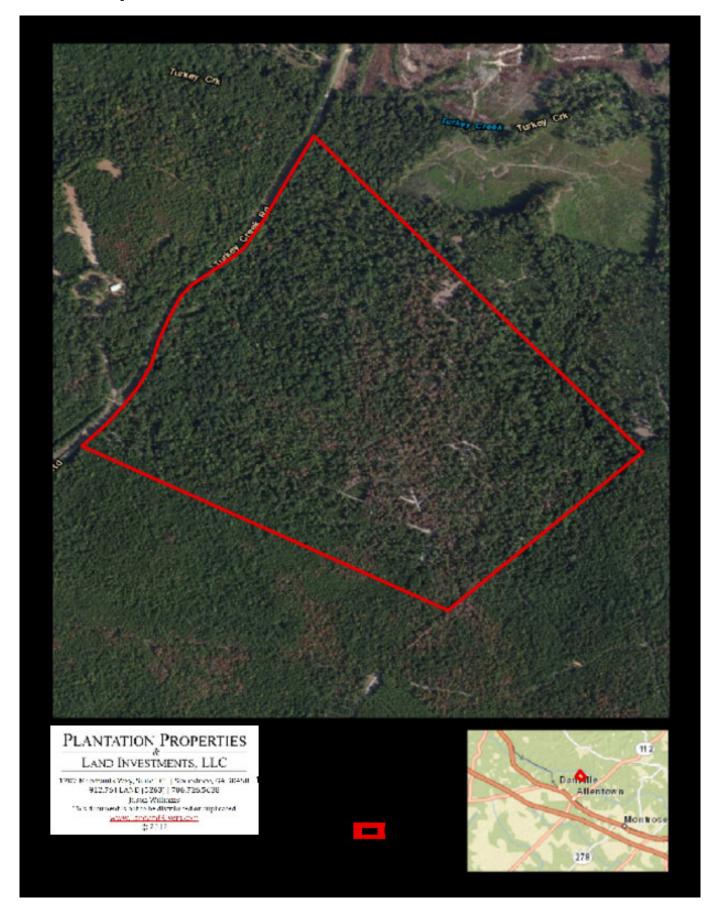

eone as a timber investment or personal recreational property. Ideal for a hunting retreat, get-a-way or as an investment. Deer, duck and turkey are a common sight on this property which is not surprising with this mix of diversity and natural habitat. The calm seclusion is just right for those seeking to relax from all the hustle and bustle. Only 40 minutes from Macon, GA and about 7 miles from Interstate -16. Call today for more detail or to see this farm 912.764.LAND!



Price: \$362,250 Property Type: Land

Status: Sold

Street/Address: Turkey Creek Rd

City: Danville
State: Georgia
Zip code: 31003
County: wilkinson
Acreage: 207

**Per Acre Price:** \$1,750.00

Phone Number: 912.764.LAND(5263)
Email: jasonwilliams@landandrivers.com
Google Maps link: View Larger Map

## **Aerial Map**



## **Topo Map**



**Source URL:** <a href="https://www.landandrivers.com/property/207%C2%B1acs-timber-creek-tract">https://www.landandrivers.com/property/207%C2%B1acs-timber-creek-tract</a>