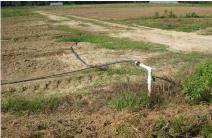

The farm is made up of 20+/- acres of irrigated vegetable beds. These are spit into fifty .25+/- acre beds that are supplied by approximately 3000' of irrigation pipe. These beds are complete with drip irrigation. The green houses make up 4,800 square feet of growing area. This allows vegetables to be produce earlier than conventional planting. These features allow the producer to grow some plants almost year round.