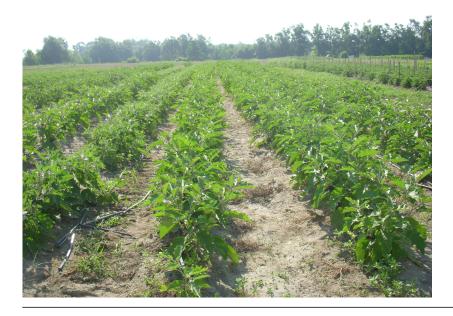

The farm is made up of 20+/- acres of irrigated vegetable beds. These are spit into fifty .25+/- acre beds that are supplied by approximately 3000' of irrigation pipe. These beds are complete with drip irrigation. The green houses make up 4,800 square feet of growing area. This allows vegetables to be produce earlier than conventional planting. These features allow the producer to grow some plants almost year round.