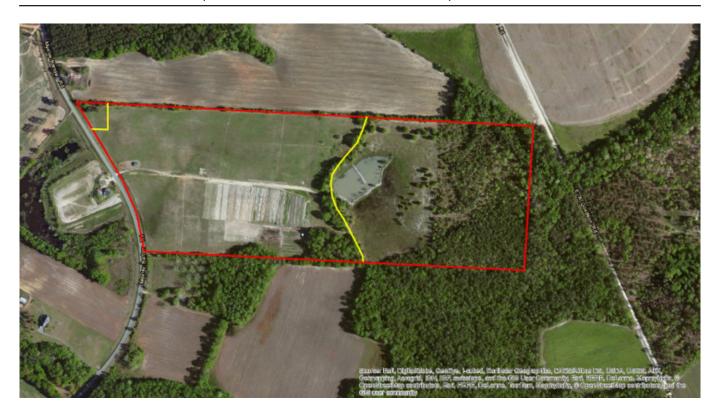

## **East Georgia Produce**

East Georgia Produce is 46+/- acres outside of the small town of Bartow. This farm has been used for the last five years to produce top quality, organic produce. This is a turnkey farm with a good business and marketing base already established.

The farm is made up of 20+/- acres of irrigated vegetable beds. These are spit into fifty .25+/- acre beds that are supplied by approximately 3000' of irrigation pipe. These beds are complete with drip irrigation. The green houses make up 4,800 square feet of growing area. This allows vegetables to be produce earlier than conventional planting. These features allow the producer to grow some plants almost year round.

There is 3+/- acres of irrigated fruit orchard located in front of the vegetable beds. Varieties include plums, pears, apples, figs, and persimmons. Beyond the orchard is 17+/- acres of pasture that is ready to be converted into cultivation or orchard. This land will make a great vegetable or fruit producing area.

The processing facilities are made up of 1 14x14 walk in cooler, 1 10x10 walk in cooler, and a 14x20 wash and packing station.

A 16'x72' mobile home is located on the property to serve as a base of operations for the farm. An additional septic tank has been installed on the property that is rated for a 3br/2ba home. There is also 5+/- acre chicken enclosure for raising chickens for meat or egg production. Next to the chicken pen is a muscadine vineyard. Its is 30+/- acres with both wooded and open land.