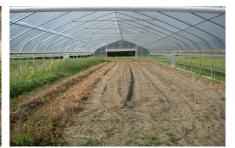

The farm is made up of 20+/- acres of irrigated vegetable beds. These are spit into fifty .25+/- acre beds that are supplied by approximately 3000' of irrigation pipe. These beds are complete with drip irrigation. The green houses make up 4,800 square feet of growing area. This allows vegetables to be produce earlier than conventional planting. These features allow the producer to grow some plants almost year round.