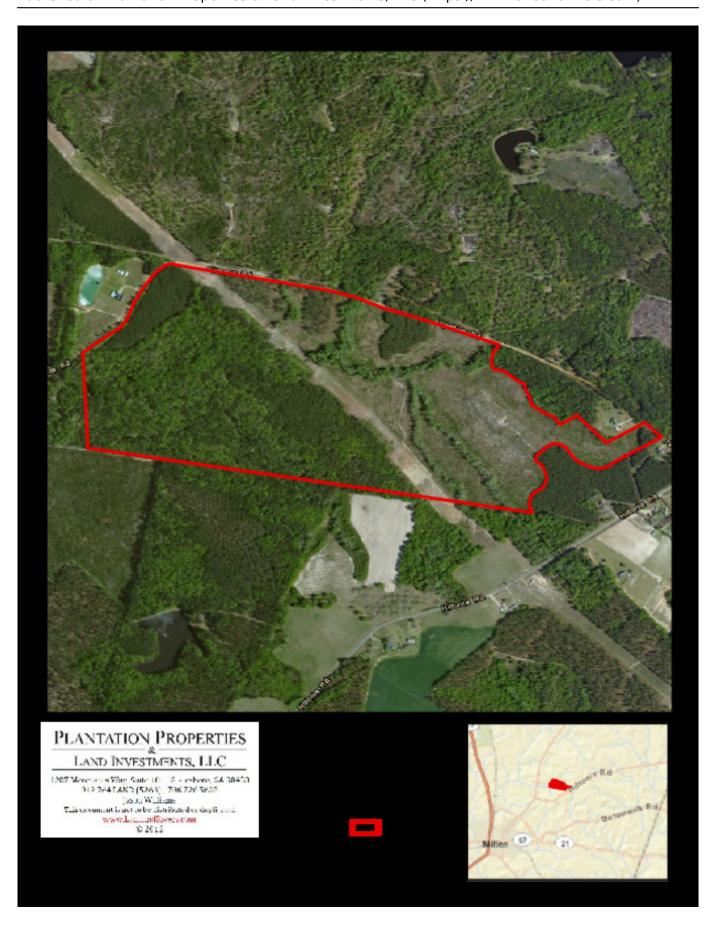

## 214±acs | Spencer Pines

214± acre Timber/Recreational tract, Spencer Pines is located on Spencer Road off Hiltonia Road just outside of Millen, GA. A wonderful multi-use property! This property offers lots of diversity, featuring a nice mixture of both young and older pines, natural wood and some clear cut. A great tract for someone as a timber investment or personal recreational property. The acreage breakdown is 100±acres of clear cut, 20±acres of natural wood, 15±acres of 15 year old planted pines and 68±acres of 6 year old planted pines. Perfect for hunting, camping, trail rides and more. Ideal for a country get-a-way or build your dream home on your own private acreage. The calm seclusion is just right for those seeking to relax from all the hustle and bustle. Only 40 minutes from Statesboro and about 1½ hours from Savannah, GA. Call today for more detail or to see this farm 912.764.LAND!