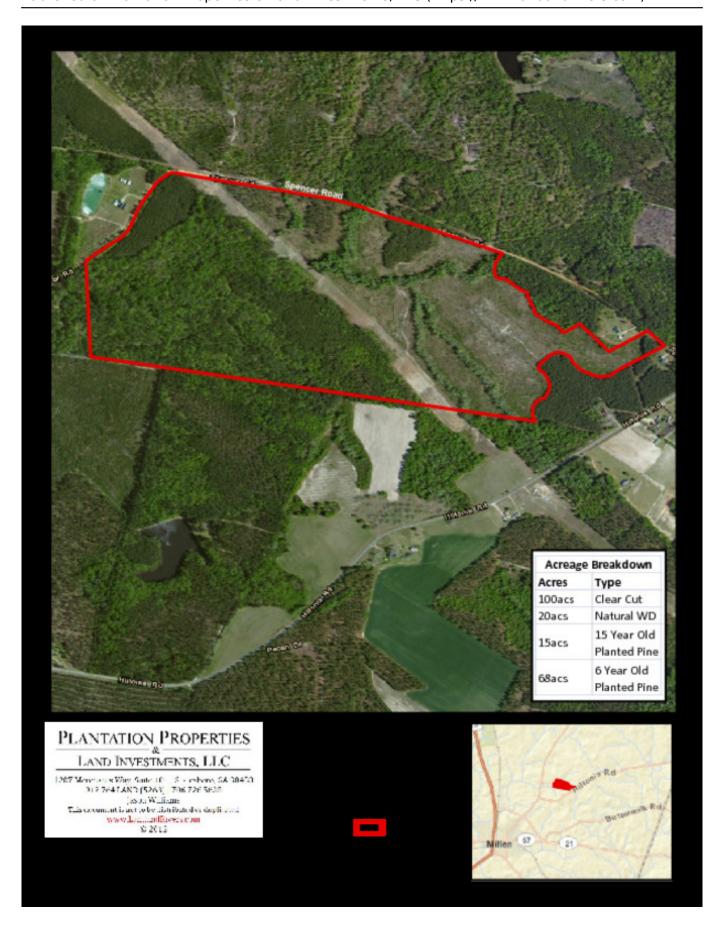

## 214±acs | Spencer Pines

214± acre Timber/Recreational tract, Spencer Pines is located on Spencer Road off Hiltonia Road just outside of Millen, GA. A wonderful multi-use property! This property offers lots of diversity, featuring a nice mixture of both young and older pines, natural wood and some clear cut. A great tract for someone as a timber investment or personal recreational property. The acreage breakdown is 100±acres of clear cut, 20±acres of natural wood, 15±acres of 15 year old planted pines and 68±acres of 6 year old planted pines. Perfect for hunting, camping, trail rides and more. Ideal for a country get-a-way or build your dream home on your own private acreage. The calm seclusion is just right for those seeking to relax from all the hustle and bustle. Only 40 minutes from Statesboro and about 1½ hours from Savannah, GA. Call today for more detail or to see this farm 912.764.LAND!