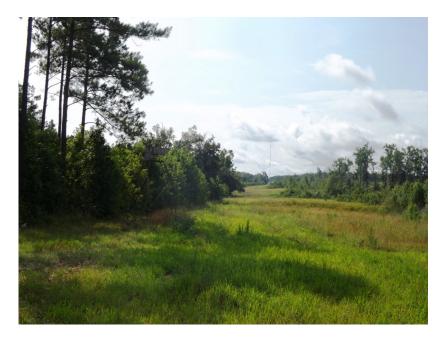

## 214±acs | Spencer Pines

214± acre Timber/Recreational tract, Spencer Pines is located on Spencer Road off Hiltonia Road just outside of Millen, GA. A wonderful multi-use property! This property offers lots of diversity, featuring a nice mixture of both young and older pines, natural wood and some clear cut. A great tract for someone as a timber investment or personal recreational property. The acreage breakdown is 100±acres of clear cut, 20±acres of natural wood, 15±acres of 15 year old planted pines and 68±acres of 6 year old planted pines. Perfect for hunting, camping, trail rides and more. Ideal for a country get-a-way or build your dream home on your own private acreage. The calm seclusion is just right for those seeking to relax from all the hustle and bustle. Only 40 minutes from Statesboro and about 1½ hours from Savannah, GA. Call today for more detail or to see this farm 912.764.LAND!