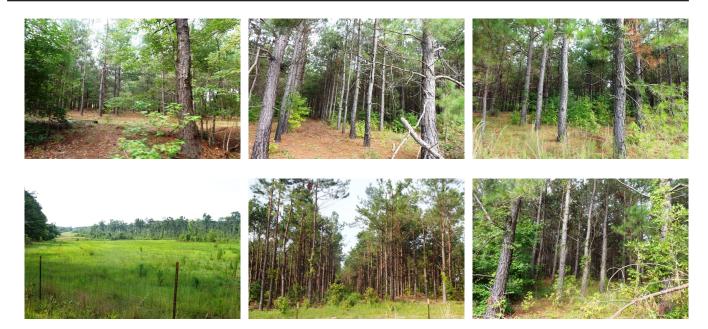

## 214±acs | Spencer Pines

214± acre Timber/Recreational tract, Spencer Pines is located on Spencer Road off Hiltonia Road just outside of Millen, GA. A wonderful multi-use property! This property offers lots of diversity, featuring a nice mixture of both young and older pines, natural wood and some clear cut. A great tract for someone as a timber investment or personal recreational property. The acreage breakdown is 100±acres of clear cut, 20±acres of natural wood, 15±acres of 15 year old planted pines and 68±acres of 6 year old planted pines. Perfect for hunting, camping, trail rides and more. Ideal for a country get-a-way or build your dream home on your own private acreage. The calm seclusion is just right for those seeking to relax from all the hustle and bustle. Only 40 minutes from Statesboro and about 1½ hours from Savannah, GA. Call today for more detail or to see this farm 912.764.LAND!