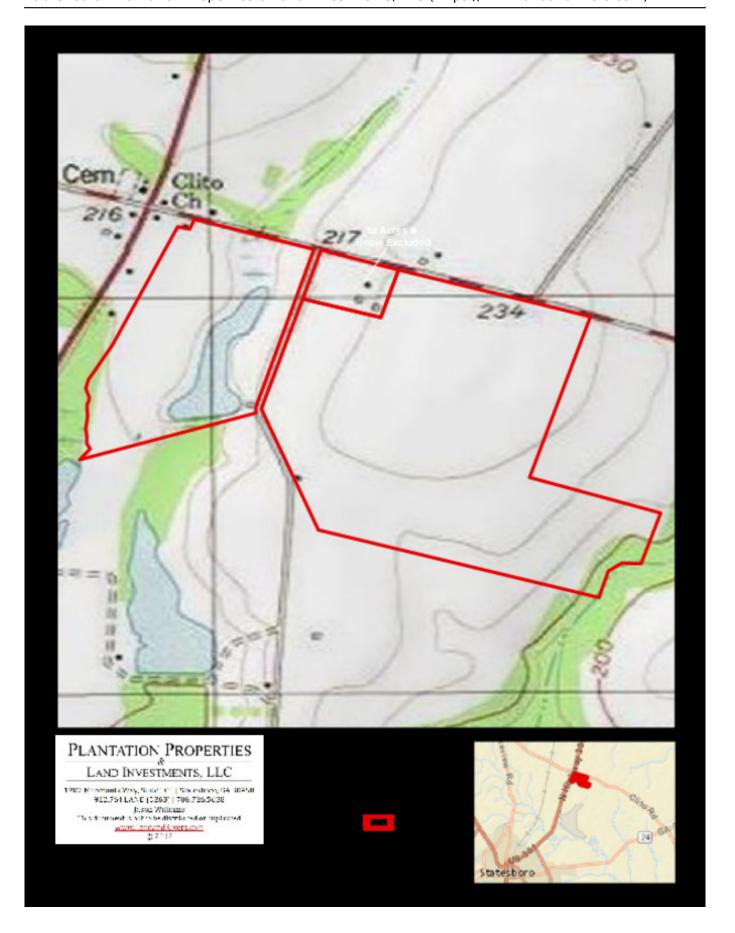

## Altman Farm

The Altman Farms is a beautiful 149± acre farm featuring a majority of cultivated farm land with a small head of woods and a nice pond on the west end of the tract. A wonderful multi-use property! This farm would be a great investment opportunity for any buyer. There is also a small 1950's farm house located on the property, with a well and power already in place. Located just outside of Statesboro, GA off HWY 301 on Clito Road and T.H. Lee road. Only minutes from Georgia Southern University or the Hospital and you can be in Savannah in an hour or less. Make this property your new farm, weekend retreat, home site or venture property. Enjoy farming, hunting, fishing, camping and more all on your own land. Let us know if you have an interest in this charming place and we will make arrangements to show you this property. 912.764.LAND(5263)

Price: \$310,000 Property Type: Land Status: Sold Street/Address: 6995 Clito Rd City: State: Georgia Zip code: 30461 County: bulloch Acreage: 101 Per Acre Price: \$0.00 Phone Number: (912)764-LAND(5263) Email: info@landandrivers.com Google Maps link: View Larger Map