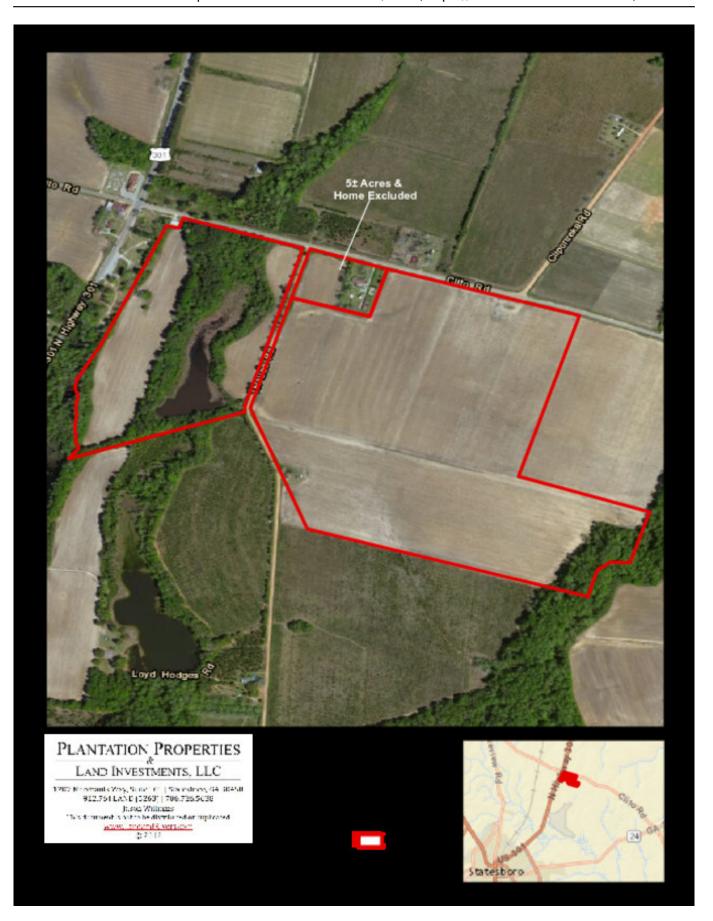

## Altman Farm

The Altman Farms is a beautiful 149± acre farm featuring a majority of cultivated farm land with a small head of woods and a nice pond on the west end of the tract. A wonderful multi-use property! This farm would be a great investment opportunity for any buyer. There is also a small 1950's farm house located on the property, with a well and power already in place. Located just outside of Statesboro, GA off HWY 301 on Clito Road and T.H. Lee road. Only minutes from Georgia Southern University or the Hospital and you can be in Savannah in an hour or less. Make this property your new farm, weekend retreat, home site or venture property. Enjoy farming, hunting, fishing, camping and more all on your own land. Let us know if you have an interest in this charming place and we will make arrangements to show you this property. 912.764.LAND(5263)

Price: \$310,000 Property Type: Land Status: Sold Street/Address: 6995 Clito Rd City: State: Georgia Zip code: 30461 County: bulloch Acreage: 101 Per Acre Price: \$0.00 Phone Number: (912)764-LAND(5263) Email: info@landandrivers.com Google Maps link: View Larger Map