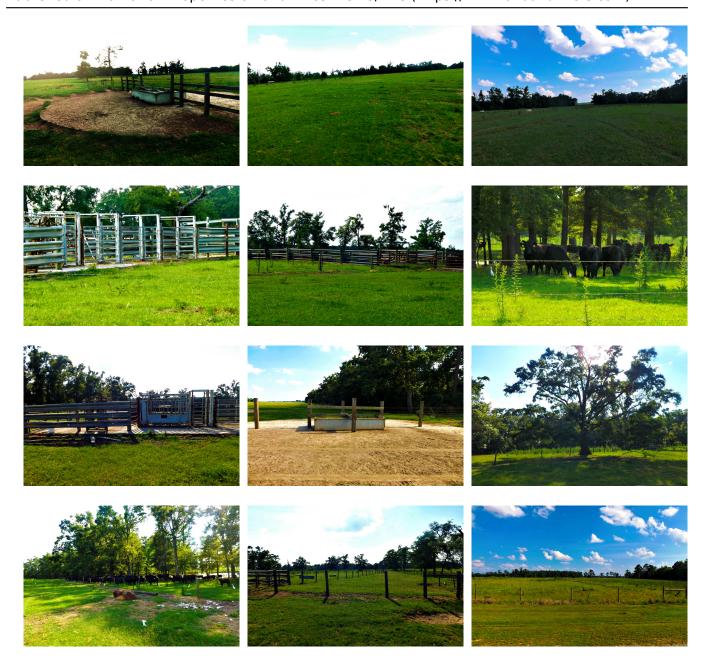

## **Bark Camp Cattle Farm**

Bark Camp Cattle Farm is a beautiful  $280\pm$  acre farm with featuring fenced pastures, wooded land and a small pond. The acreage breakdown of the farm consists of approximately  $200\pm$  acres of improved Tifton  $85\pm$  pasture grass,  $80\pm$  acres of woods and a  $1\pm$  acre pond. A wonderful multi-use property! This tract would be a great investment opportunity for any buyer. The pastures are fenced and cross fenced with hog wire, there are 4 concrete slabbed watering stations with troughs and a 4"well, perfect for raising livestock or horses. With wells, power, and more already in place you could easily make this farm your new home site, weekend retreat or venture property. Located just north of Midville, GA off HWY 56 on Bark Camp Church Rd. Enjoy farming, fishing, hunting, camping and more all on your own land. Call Jason Today for more details on this farm 912.764.LAND(5263)