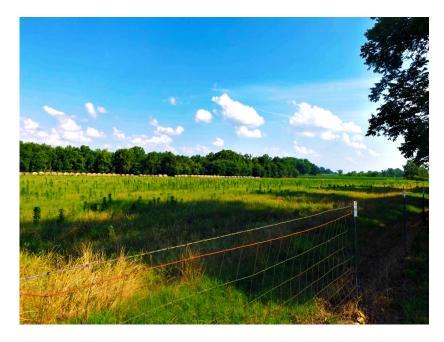

## **Bark Camp Cattle Farm**

Bark Camp Cattle Farm is a beautiful  $280\pm$  acre farm with featuring fenced pastures, wooded land and a small pond. The acreage breakdown of the farm consists of approximately  $200\pm$  acres of improved Tifton  $85\pm$  pasture grass,  $80\pm$  acres of woods and a  $1\pm$  acre pond. A wonderful multi-use property! This tract would be a great investment opportunity for any buyer. The pastures are fenced and cross fenced with hog wire, there are 4 concrete slabbed watering stations with troughs and a 4"well, perfect for raising livestock or horses. With wells, power, and more already in place you could easily make this farm your new home site, weekend retreat or venture property. Located just north of Midville, GA off HWY 56 on Bark Camp Church Rd. Enjoy farming, fishing, hunting, camping and more all on your own land. Call Jason Today for more details on this farm 912.764.LAND(5263)