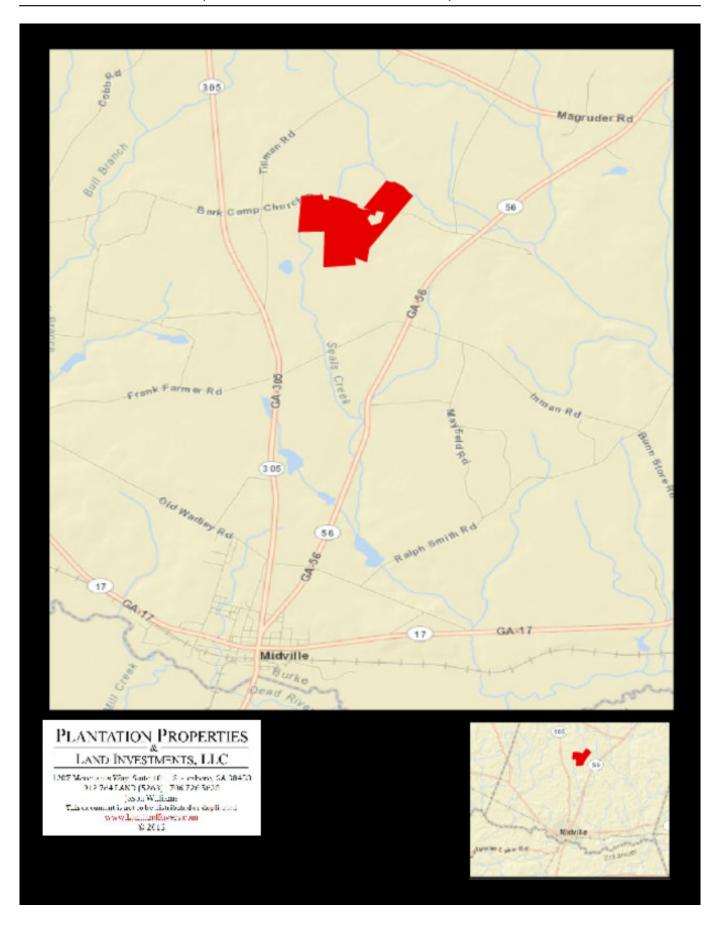

## **Bark Camp Cattle Farm**

Bark Camp Cattle Farm is a beautiful  $280\pm$  acre farm with featuring fenced pastures, wooded land and a small pond. The acreage breakdown of the farm consists of approximately  $200\pm$  acres of improved Tifton  $85\pm$  pasture grass,  $80\pm$  acres of woods and a  $1\pm$  acre pond. A wonderful multi-use property! This tract would be a great investment opportunity for any buyer. The pastures are fenced and cross fenced with hog wire, there are 4 concrete slabbed watering stations with troughs and a 4"well, perfect for raising livestock or horses. With wells, power, and more already in place you could easily make this farm your new home site, weekend retreat or venture property. Located just north of Midville, GA off HWY 56 on Bark Camp Church Rd. Enjoy farming, fishing, hunting, camping and more all on your own land. Call Jason Today for more details on this farm 912.764.LAND(5263)

Price: \$637,000 Property Type: Land

Status: Sold

Street/Address: 0 Bark Camp Church Road

City: Waynesboro State: Georgia Zip code: 30830 County: burke Acreage: 280

**Per Acre Price:** \$2,275.00

**Phone Number:** (912)764-LAND(5263)