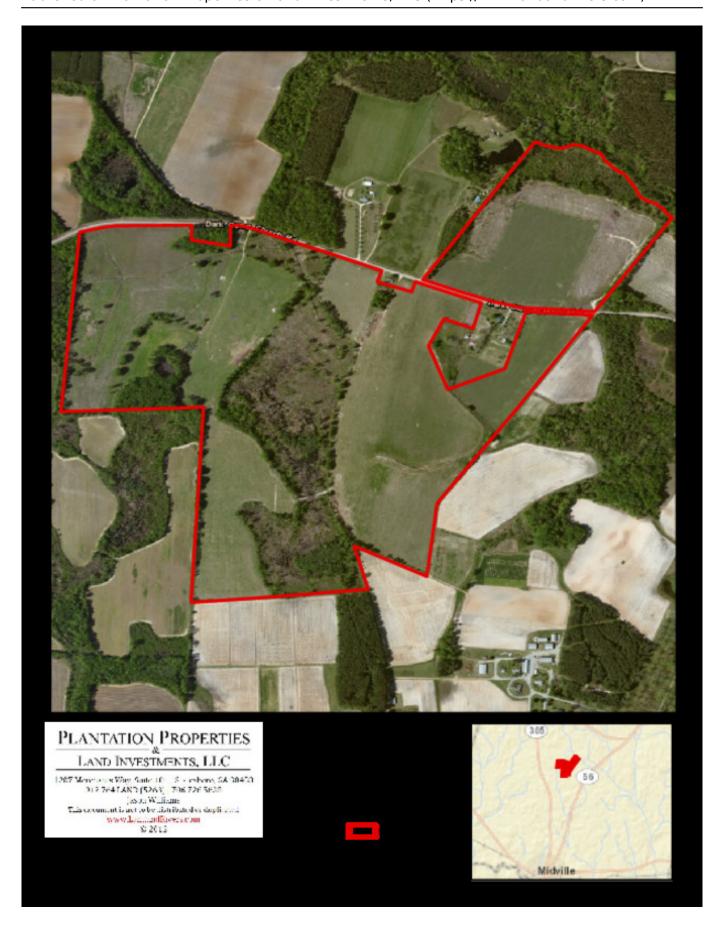

## **Bark Camp Cattle Farm**

Bark Camp Cattle Farm is a beautiful  $280\pm$  acre farm with featuring fenced pastures, wooded land and a small pond. The acreage breakdown of the farm consists of approximately  $200\pm$  acres of improved Tifton  $85\pm$  pasture grass,  $80\pm$  acres of woods and a  $1\pm$  acre pond. A wonderful multi-use property! This tract would be a great investment opportunity for any buyer. The pastures are fenced and cross fenced with hog wire, there are 4 concrete slabbed watering stations with troughs and a 4"well, perfect for raising livestock or horses. With wells, power, and more already in place you could easily make this farm your new home site, weekend retreat or venture property. Located just north of Midville, GA off HWY 56 on Bark Camp Church Rd. Enjoy farming, fishing, hunting, camping and more all on your own land. Call Jason Today for more details on this farm 912.764.LAND(5263)

Price: \$637,000 Property Type: Land

Status: Sold

Street/Address: 0 Bark Camp Church Road

City: Waynesboro State: Georgia Zip code: 30830 County: burke Acreage: 280

**Per Acre Price:** \$2,275.00

**Phone Number:** (912)764-LAND(5263)