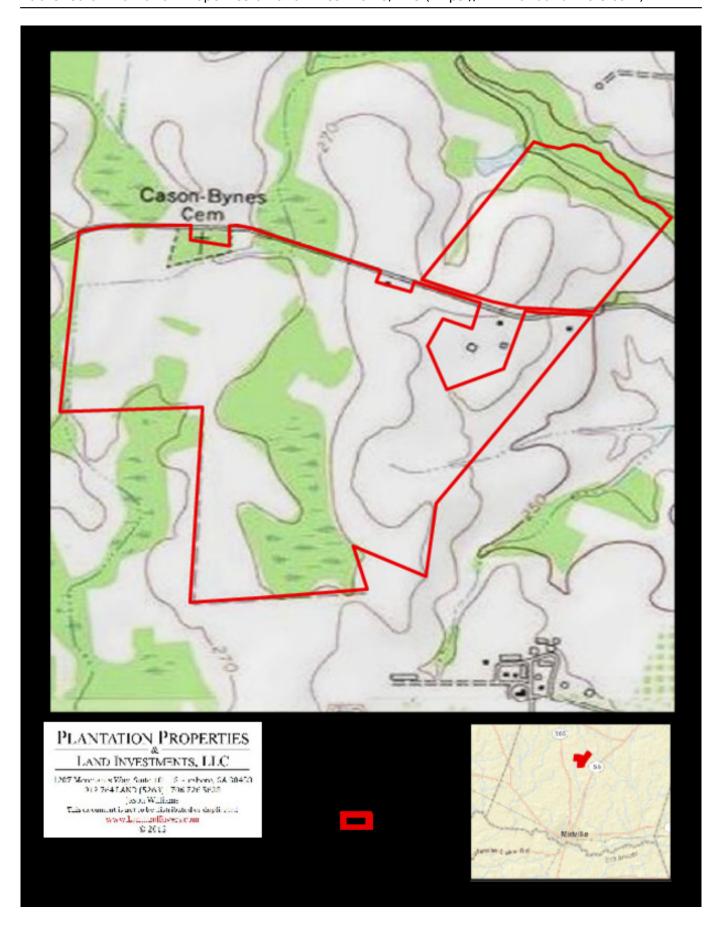

## **Bark Camp Cattle Farm**

Bark Camp Cattle Farm is a beautiful  $280\pm$  acre farm with featuring fenced pastures, wooded land and a small pond. The acreage breakdown of the farm consists of approximately  $200\pm$  acres of improved Tifton  $85\pm$  pasture grass,  $80\pm$  acres of woods and a  $1\pm$  acre pond. A wonderful multi-use property! This tract would be a great investment opportunity for any buyer. The pastures are fenced and cross fenced with hog wire, there are 4 concrete slabbed watering stations with troughs and a 4"well, perfect for raising livestock or horses. With wells, power, and more already in place you could easily make this farm your new home site, weekend retreat or venture property. Located just north of Midville, GA off HWY 56 on Bark Camp Church Rd. Enjoy farming, fishing, hunting, camping and more all on your own land. Call Jason Today for more details on this farm 912.764.LAND(5263)

Price: \$637,000 Property Type: Land

Status: Sold

Street/Address: 0 Bark Camp Church Road

City: Waynesboro State: Georgia Zip code: 30830 County: burke Acreage: 280

**Per Acre Price:** \$2,275.00

**Phone Number:** (912)764-LAND(5263)