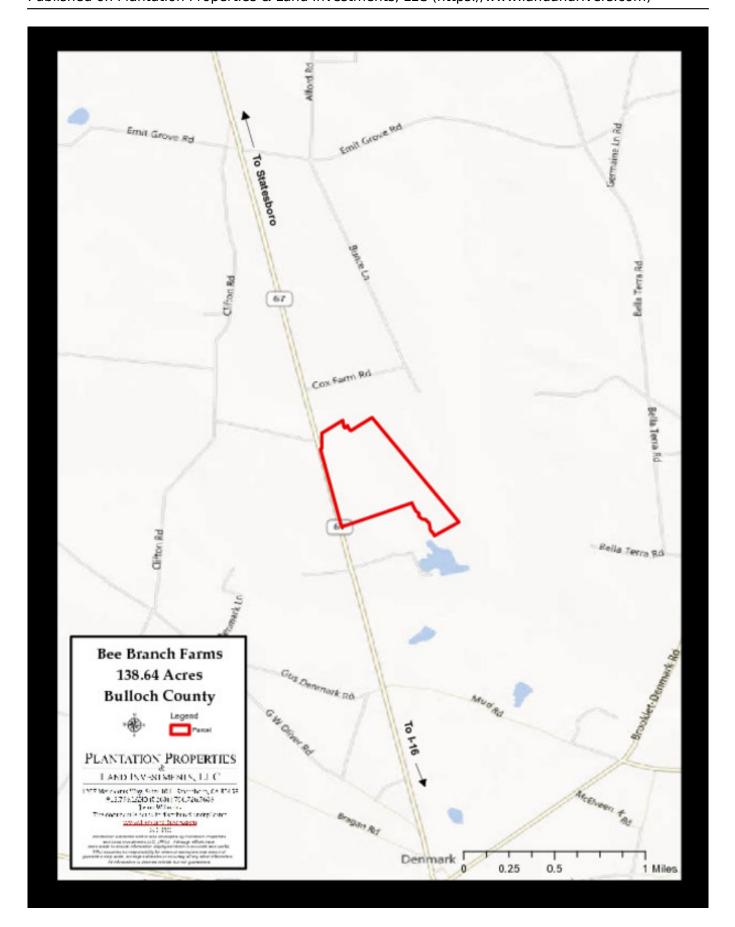

i-use property! This tract would be a great investment opportunity of any buyer. Make this farm your new home site, weekend retreat or venture property. Enjoy farming, hunting, fishing, camping and more all on your own land. Call today for more details or to view this property.

Features: 138.64 acres 75+/- acres of crop land 17+/- acre pond Hardwood Branch



Price: \$485,240 Property Type: Land Status: Sold Street/Address: Hwy 67 City: State: Georgia Zip code: 30458 County: bulloch Acreage: 139 Per Acre Price: \$3,500.00 Phone Number: 706.726.5638 Email: jason@landandrivers.com

## Google Maps link: View Larger Map



# **Aerial Map**



## Торо Мар



# **Location Map**

#### **Bee Branch Farm** Published on Plantation Properties & Land Investments, LLC (https://www.landandrivers.com)



#### Source URL: <a href="https://www.landandrivers.com/property/bee-branch-farm">https://www.landandrivers.com/property/bee-branch-farm</a>