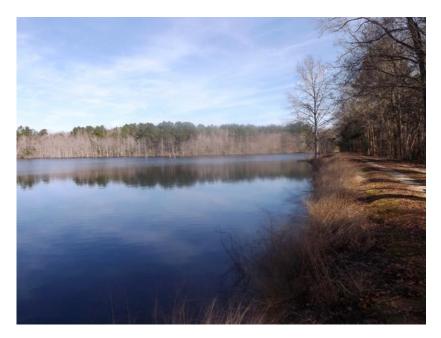

## **Bee Branch Farm**

UNDER CONTRACT! Beautiful farm in prime location! Bee Branch Farms is located just outside of Statesboro, GA fronting HWY 67. This property features approximately 75+/- acres of cultivated farm land, a hardwood branch, barn, scattered pecan trees and a huge 17+/- acre pond. A Perfect multi-use property! This tract would be a great investment opportunity of any buyer. Make this farm your new home site, weekend retreat or venture property. Enjoy farming, hunting, fishing, camping and more all on your own land. Call today for more details or to view this property.

Features: 138.64 acres 75+/- acres of crop land 17+/- acre pond Hardwood Branch

Price: \$485,240 Property Type: Land Status: Sold Street/Address: Hwy 67 City: State: Georgia Zip code: 30458 County: bulloch Acreage: 139 Per Acre Price: \$3,500.00 Phone Number: 706.726.5638 Email: jason@landandrivers.com