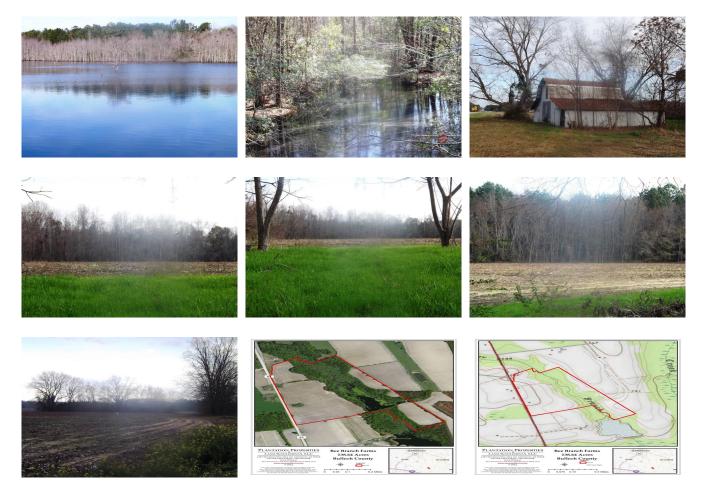

## **Bee Branch Farm**

UNDER CONTRACT! Beautiful farm in prime location! Bee Branch Farms is located just outside of Statesboro, GA fronting HWY 67. This property features approximately 75+/- acres of cultivated farm land, a hardwood branch, barn, scattered pecan trees and a huge 17+/- acre pond. A Perfect multi-use property! This tract would be a great investment opportunity of any buyer. Make this farm your new home site, weekend retreat or venture property. Enjoy farming, hunting, fishing, camping and more all on your own land. Call today for more details or to view this property.

Features: 138.64 acres 75+/- acres of crop land 17+/- acre pond Hardwood Branch

Price: \$485,240 Property Type: Land Status: Sold Street/Address: Hwy 67 City: State: Georgia Zip code: 30458 County: bulloch Acreage: 139 Per Acre Price: \$3,500.00 Phone Number: 706.726.5638 Email: jason@landandrivers.com