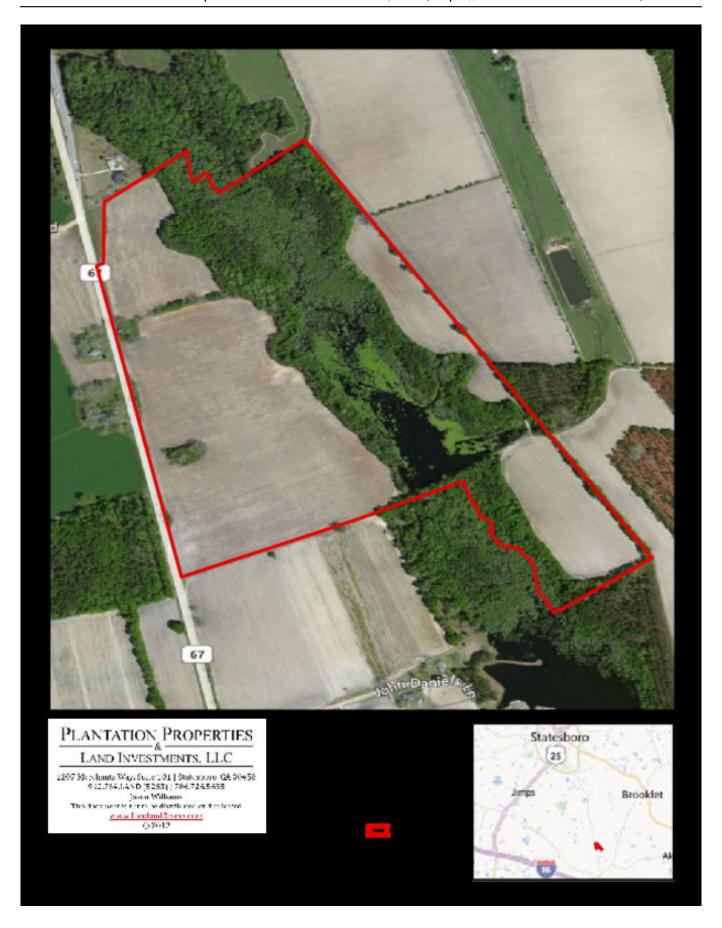

erty features approximately 75+/- acres of cultivated farm land, a hardwood branch, barn, scattered pecan trees and a huge 17+/- acre pond. A Perfect multi-use property! This tract would be a great investment opportunity of any buyer. Make this farm your new home site, weekend retreat or venture property. Enjoy farming, hunting, fishing, camping and more all on your own land. Call today for more details or to view this property.

Features: 138.64 acres 75+/- acres of crop land 17+/- acre pond Hardwood Branch



Price: \$485,240 Property Type: Land Status: Sold Street/Address: Hwy 67 City: State: Georgia Zip code: 30458 County: bulloch Acreage: 139 Per Acre Price: \$3,500.00 Phone Number: 706.726.5638 Email: jason@landandrivers.com

## Google Maps link: View Larger Map



# **Aerial Map**



## Торо Мар



# **Location Map**

#### **Bee Branch Farm** Published on Plantation Properties & Land Investments, LLC (https://www.landandrivers.com)



#### Source URL: <a href="https://www.landandrivers.com/property/bee-branch-farm">https://www.landandrivers.com/property/bee-branch-farm</a>