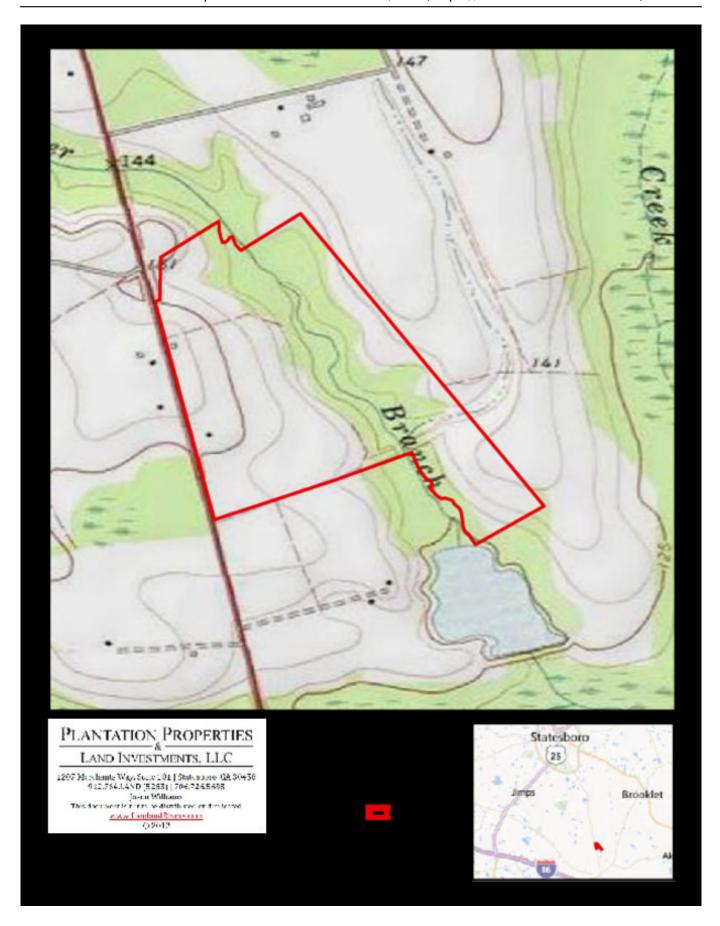

pproximately 75+/- acres of cultivated farm land, a hardwood branch, barn, scattered pecan trees and a huge 17+/- acre pond. A Perfect multi-use property! This tract would be a great investment opportunity of any buyer. Make this farm your new home site, weekend retreat or venture property. Enjoy farming, hunting, fishing, camping and more all on your own land. Call today for more details or to view this property.

Features: 138.64 acres 75+/- acres of crop land 17+/- acre pond Hardwood Branch



Price: \$485,240 Property Type: Land Status: Sold Street/Address: Hwy 67 City: State: Georgia Zip code: 30458 County: bulloch Acreage: 139 Per Acre Price: \$3,500.00 Phone Number: 706.726.5638 Email: jason@landandrivers.com

## Google Maps link: View Larger Map



# **Aerial Map**



## Торо Мар



# **Location Map**

#### **Bee Branch Farm** Published on Plantation Properties & Land Investments, LLC (https://www.landandrivers.com)



#### Source URL: <a href="https://www.landandrivers.com/property/bee-branch-farm">https://www.landandrivers.com/property/bee-branch-farm</a>