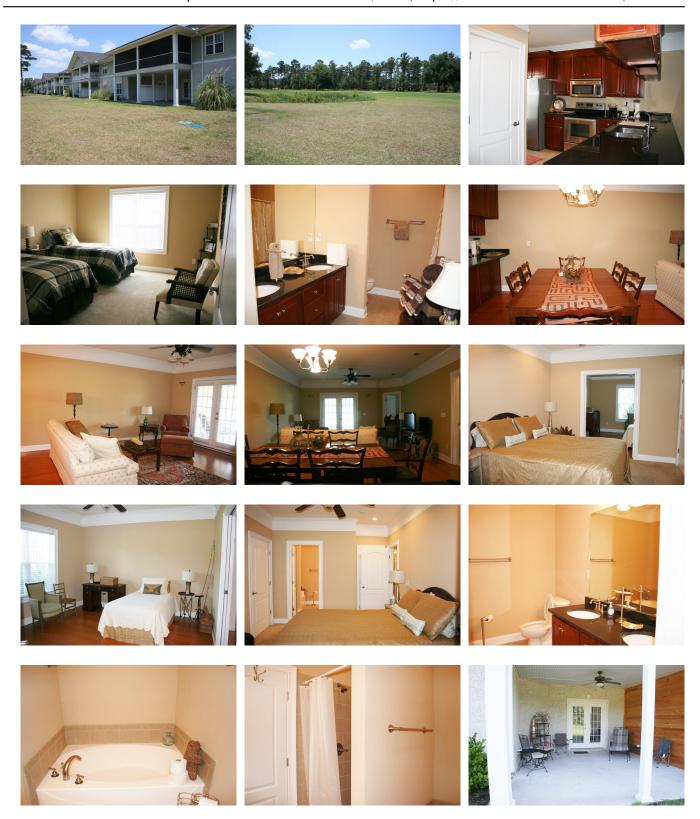

## **Shellman Bluff Condo**

One-level, no stairs, energy-efficient and move-in ready condo on #4 fairway of the Sapelo Hammock Golf Course in golfing and fishing community of Shellman Bluff, GA. This one-owner unit has two bedrooms, two bathrooms, bonus room suitable as a third bedroom, large living/dining area, kitchen and private patio. Features include high ceilings, heavy molding, granite countertops in kitchen and baths, soaking tub and separate shower in the master bath, ceiling fans and 2-inch window blinds. The monthly association fee is \$200 and includes water, sewer, garbage collection, grounds maintenance and exterior maintenance. Unit 27 is in the building on the left that is a greater distance from the road for added privacy. Ample parking and attractive landscaping. Refrigerator is included. Some furniture may be purchased. Owner is a licensed real estate agent.