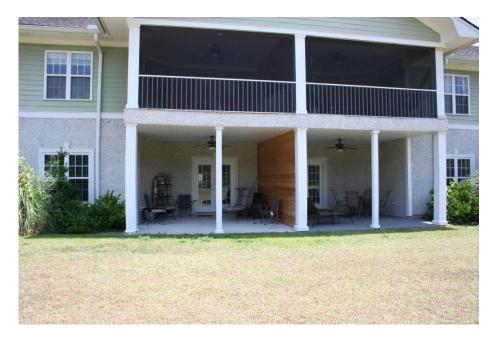

## **Shellman Bluff Condo**

One-level, no stairs, energy-efficient and move-in ready condo on #4 fairway of the Sapelo Hammock Golf Course in golfing and fishing community of Shellman Bluff, GA. This one-owner unit has two bedrooms, two bathrooms, bonus room suitable as a third bedroom, large living/dining area, kitchen and private patio. Features include high ceilings, heavy molding, granite countertops in kitchen and baths, soaking tub and separate shower in the master bath, ceiling fans and 2-inch window blinds. The monthly association fee is \$200 and includes water, sewer, garbage collection, grounds maintenance and exterior maintenance. Unit 27 is in the building on the left that is a greater distance from the road for added privacy. Ample parking and attractive landscaping. Refrigerator is included. Some furniture may be purchased. Owner is a licensed real estate agent.