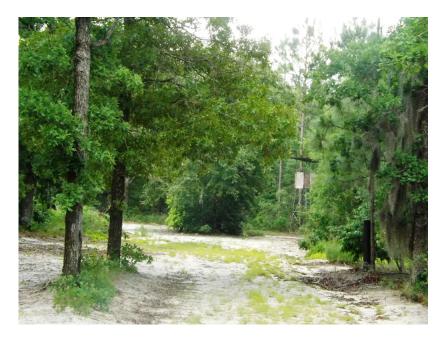

## **Peach Bluff**

Peach Bluff is a charming 201± acre timber and recreational property on the Canoochee River. Truly a diverse and private retreat located in Metter, GA. This tract is ideal because it is all wooded and is bordered to the southwest by the Canoochee River. Providing you with excellent wildlife management and privacy. The property itself consists of pine/hardwood mixture, a nice hardwood boarder along the river and nearly a ½ mile of frontage along the Canoochee River. This place is perfect for a weekend "get-a-way" or sportsman's retreat. Loaded with deer, turkey and ducks. A wonderful multi-use property! This tract would be a great investment opportunity for any buyer. Enjoy hunting, fishing, camping and more all on your own land. Call or email us today for more detail or to view this property.