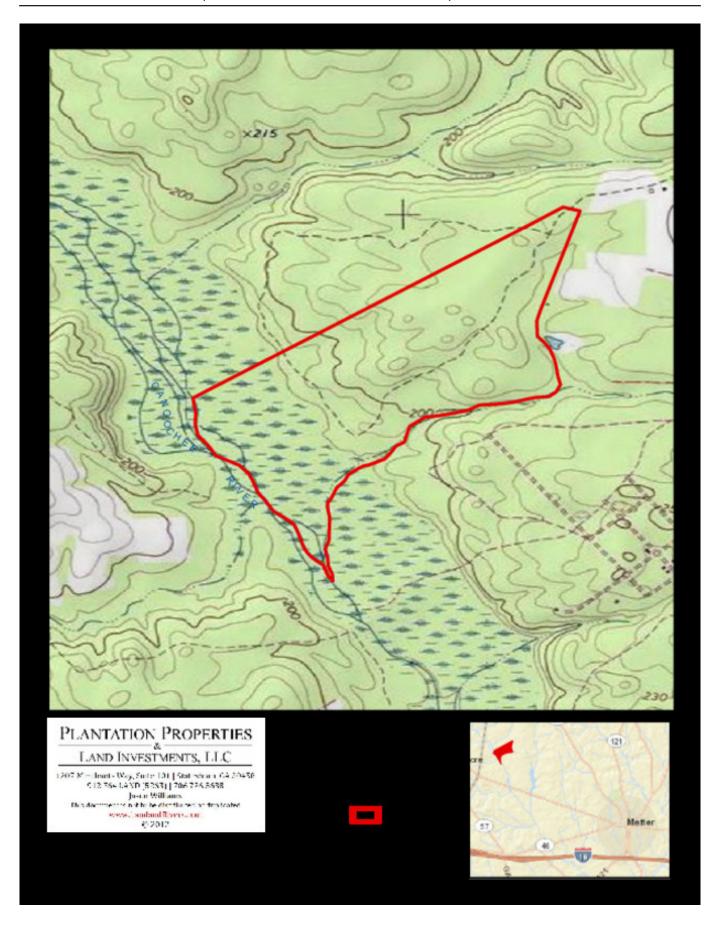

## **Peach Bluff**

Peach Bluff is a charming 201± acre timber and recreational property on the Canoochee River. Truly a diverse and private retreat located in Metter, GA. This tract is ideal because it is all wooded and is bordered to the southwest by the Canoochee River. Providing you with excellent wildlife management and privacy. The property itself consists of pine/hardwood mixture, a nice hardwood boarder along the river and nearly a ½ mile of frontage along the Canoochee River. This place is perfect for a weekend "get-a-way" or sportsman's retreat. Loaded with deer, turkey and ducks. A wonderful multi-use property! This tract would be a great investment opportunity for any buyer. Enjoy hunting, fishing, camping and more all on your own land. Call or email us today for more detail or to view this property.