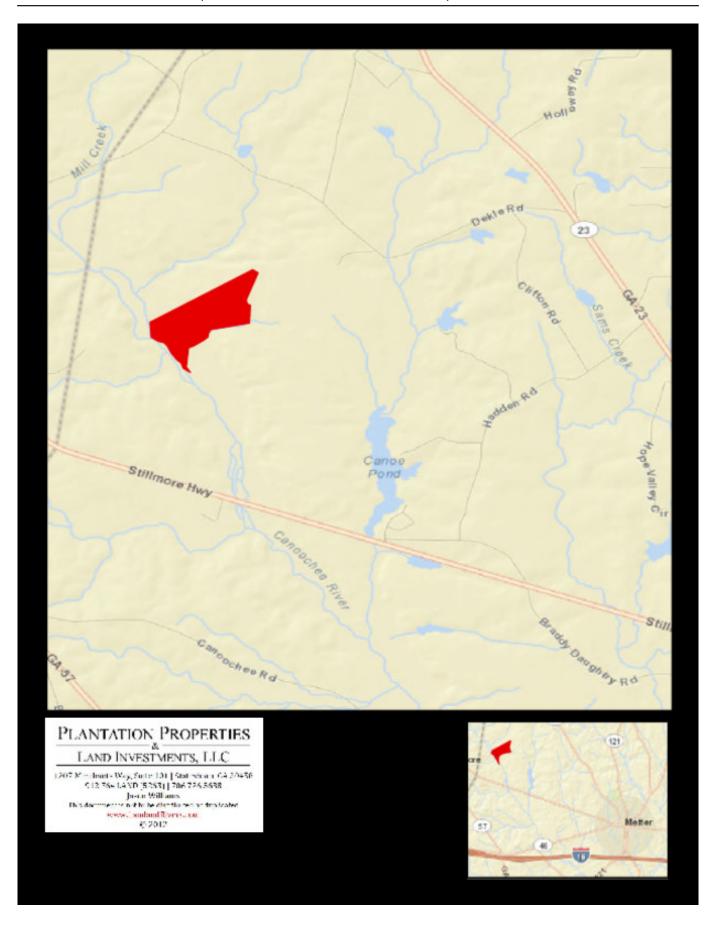

## **Peach Bluff**

Peach Bluff is a charming 201± acre timber and recreational property on the Canoochee River. Truly a diverse and private retreat located in Metter, GA. This tract is ideal because it is all wooded and is bordered to the southwest by the Canoochee River. Providing you with excellent wildlife management and privacy. The property itself consists of pine/hardwood mixture, a nice hardwood boarder along the river and nearly a ½ mile of frontage along the Canoochee River. This place is perfect for a weekend "get-a-way" or sportsman's retreat. Loaded with deer, turkey and ducks. A wonderful multi-use property! This tract would be a great investment opportunity for any buyer. Enjoy hunting, fishing, camping and more all on your own land. Call or email us today for more detail or to view this property.