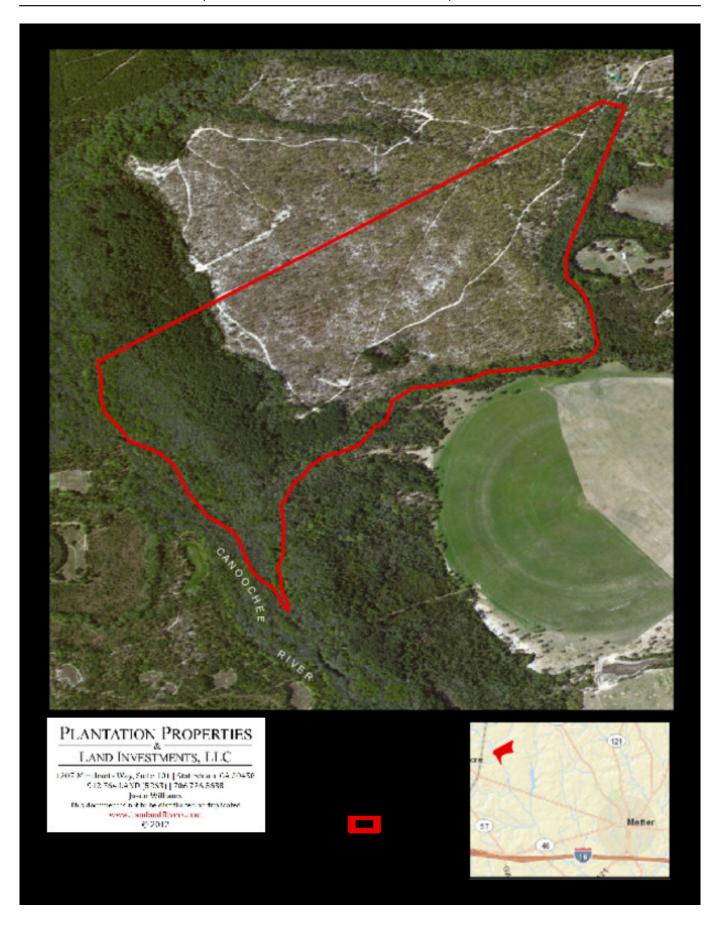

## **Peach Bluff**

Peach Bluff is a charming 201± acre timber and recreational property on the Canoochee River. Truly a diverse and private retreat located in Metter, GA. This tract is ideal because it is all wooded and is bordered to the southwest by the Canoochee River. Providing you with excellent wildlife management and privacy. The property itself consists of pine/hardwood mixture, a nice hardwood boarder along the river and nearly a ½ mile of frontage along the Canoochee River. This place is perfect for a weekend "get-a-way" or sportsman's retreat. Loaded with deer, turkey and ducks. A wonderful multi-use property! This tract would be a great investment opportunity for any buyer. Enjoy hunting, fishing, camping and more all on your own land. Call or email us today for more detail or to view this property.