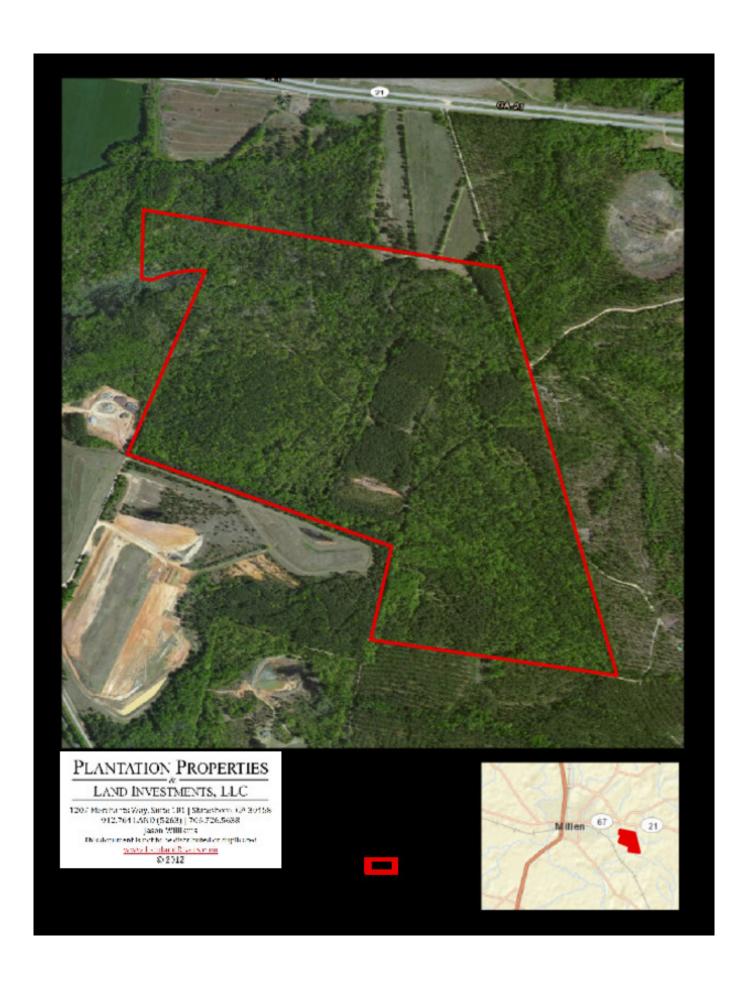

## **Old Landrum Place**

The Old Landrum Place is a nice 258± acre timber and recreational property. The tract is entirely wooded for the most part with some openings that could be cultivated into game plots. This diverse property has a good mix of pine and hardwood timber of all ages with a nice interior road system provide access for riding trails or hunting. Deer and turkey are a common sight on this tract which is not surprising with its mix of pine, hardwood and natural habitat. Whether your pleasure is four-wheelers, hunting or horses, Old Landrum Place is a great place to build a cabin and have a weekend getaway for the whole family. Located just outside of Millen, GA convenient to Statesboro, Sylvania and Savannah but far enough away that it will remain peaceful and tranquil for years to come. A great multi-use property, perfect recreational tract. Call or email us today for more detail or to view this property.

Price: \$464,400 Property Type: Land

Status: Sold

Street/Address: 0 Hwy 21 East

City: millen
State: Georgia
Zip code: 30442
County: jenkins
Acreage: 258

**Per Acre Price:** \$1,800.00

**Phone Number:** (912)764-LAND(5263)