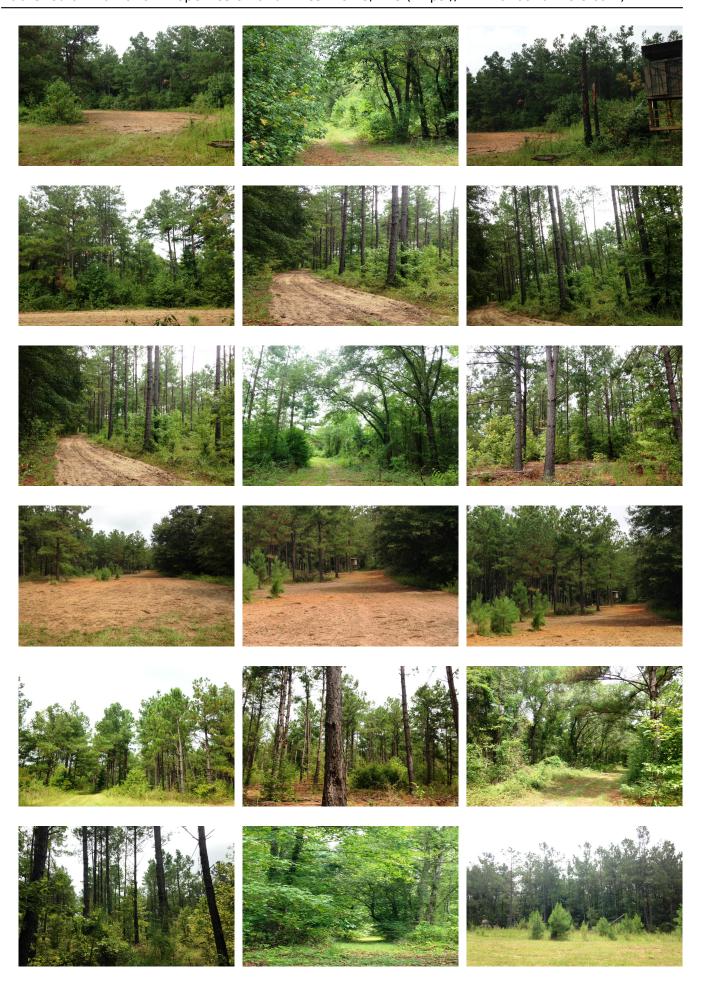

## **Old Landrum Place**

The Old Landrum Place is a nice 258± acre timber and recreational property. The tract is entirely wooded for the most part with some openings that could be cultivated into game plots. This diverse property has a good mix of pine and hardwood timber of all ages with a nice interior road system provide access for riding trails or hunting. Deer and turkey are a common sight on this tract which is not surprising with its mix of pine, hardwood and natural habitat. Whether your pleasure is four-wheelers, hunting or horses, Old Landrum Place is a great place to build a cabin and have a weekend getaway for the whole family. Located just outside of Millen, GA convenient to Statesboro, Sylvania and Savannah but far enough away that it will remain peaceful and tranquil for years to come. A great multi-use property, perfect recreational tract. Call or email us today for more detail or to view this property.