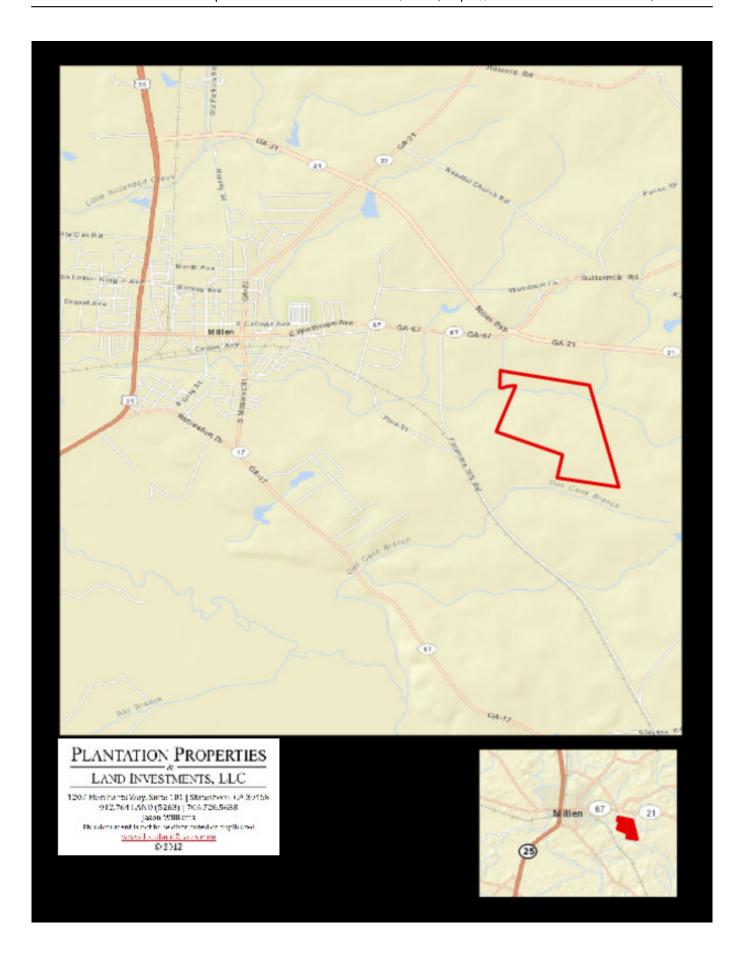

## **Old Landrum Place**

The Old Landrum Place is a nice 258± acre timber and recreational property. The tract is entirely wooded for the most part with some openings that could be cultivated into game plots. This diverse property has a good mix of pine and hardwood timber of all ages with a nice interior road system provide access for riding trails or hunting. Deer and turkey are a common sight on this tract which is not surprising with its mix of pine, hardwood and natural habitat. Whether your pleasure is four-wheelers, hunting or horses, Old Landrum Place is a great place to build a cabin and have a weekend getaway for the whole family. Located just outside of Millen, GA convenient to Statesboro, Sylvania and Savannah but far enough away that it will remain peaceful and tranquil for years to come. A great multi-use property, perfect recreational tract. Call or email us today for more detail or to view this property.

Price: \$464,400 Property Type: Land

Status: Sold

Street/Address: 0 Hwy 21 East

City: millen
State: Georgia
Zip code: 30442
County: jenkins
Acreage: 258

**Per Acre Price:** \$1,800.00

**Phone Number:** (912)764-LAND(5263)