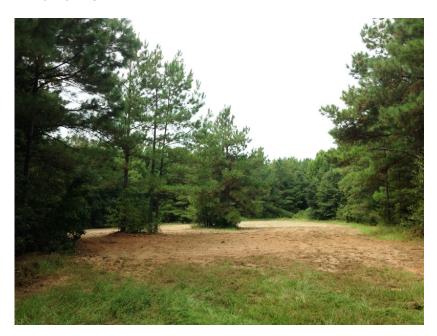

## **Old Landrum Place**

The Old Landrum Place is a nice 258± acre timber and recreational property. The tract is entirely wooded for the most part with some openings that could be cultivated into game plots. This diverse property has a good mix of pine and hardwood timber of all ages with a nice interior road system provide access for riding trails or hunting. Deer and turkey are a common sight on this tract which is not surprising with its mix of pine, hardwood and natural habitat. Whether your pleasure is four-wheelers, hunting or horses, Old Landrum Place is a great place to build a cabin and have a weekend getaway for the whole family. Located just outside of Millen, GA convenient to Statesboro, Sylvania and Savannah but far enough away that it will remain peaceful and tranquil for years to come. A great multi-use property, perfect recreational tract. Call or email us today for more detail or to view this property.