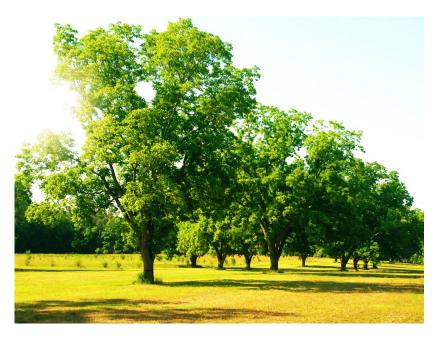

## **Snug Hill Farm**

Snug Hill Farm is a beautiful 100± acre farm featuring some wooded acreage, a creek, a stream and a stunning pasture adorned with approximately 75 mature pecan trees and 44 pomegranate trees, as well as about a dozen young English Walnut trees. The majority of this land consists of open pasture and is surrounded by woods on 3 sides as well as a seasonal creek and streams. The forth and entry side of Snug Hill Farm is a charming organic farm. A gorgeous pecan lined drive leads you to the rear 16± acre fenced pasture which is secluded and truly the most stunning spot on this property. Green rolling pastures scattered with large mature pines, resembling a savannah but surrounded by hardwoods. There are several amazing potential building sites, with the back 16 being our personal favorite. This property would make a great farm, home site, weekend retreat or recreational tract with excellent habitat for the wildlife and plenty of food produced in the surrounding acreage, cropland and excellent natural forage produced in the woodlands. This farm would also be a great place for cattle, horses or other livestock. Located just outside the town of Garfield, GA in Emanuel County. Less than 30 minuets to the Statesboro, GA or I-16. A wonderful multi-use property! This tract would be a great investment opportunity for any buyer. Enjoy farming, hunting, fishing, camping and more all on your own land. Call Jason Today! 912.764.LAND(5263)