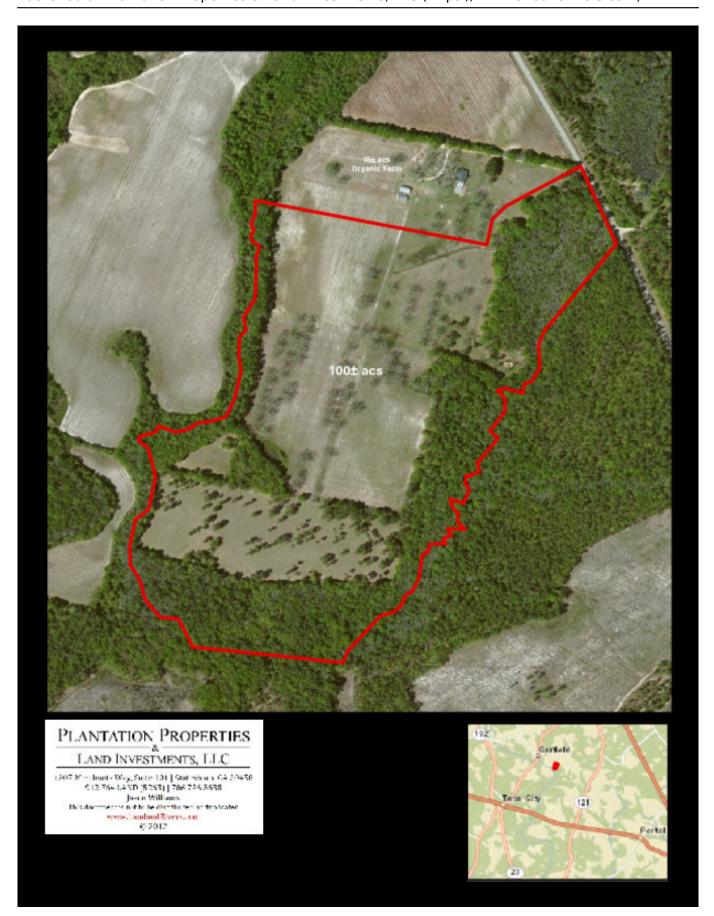

## **Snug Hill Farm**

Snug Hill Farm is a beautiful 100± acre farm featuring some wooded acreage, a creek, a stream and a stunning pasture adorned with approximately 75 mature pecan trees and 44 pomegranate trees, as well as about a dozen young English Walnut trees. The majority of this land consists of open pasture and is surrounded by woods on 3 sides as well as a seasonal creek and streams. The forth and entry side of Snug Hill Farm is a charming organic farm. A gorgeous pecan lined drive leads you to the rear 16± acre fenced pasture which is secluded and truly the most stunning spot on this property. Green rolling pastures scattered with large mature pines, resembling a savannah but surrounded by hardwoods. There are several amazing potential building sites, with the back 16 being our personal favorite. This property would make a great farm, home site, weekend retreat or recreational tract with excellent habitat for the wildlife and plenty of food produced in the surrounding acreage, cropland and excellent natural forage produced in the woodlands. This farm would also be a great place for cattle, horses or other livestock. Located just outside the town of Garfield, GA in Emanuel County. Less than 30 minuets to the Statesboro, GA or I-16. A wonderful multi-use property! This tract would be a great investment opportunity for any buyer. Enjoy farming, hunting, fishing, camping and more all on your own land. Call Jason Today! 912.764.LAND(5263)

Price: \$220,000 Property Type: Land Status: Sold Street/Address: 0 Grey Mule Farm Road City: Garfield State: Georgia Zip code: 30425 County: emanuel Acreage: 100 Per Acre Price: \$2,200.00 Phone Number: (912)764-LAND(5263) Email: info@landandrivers.com Google Maps link: View Larger Map