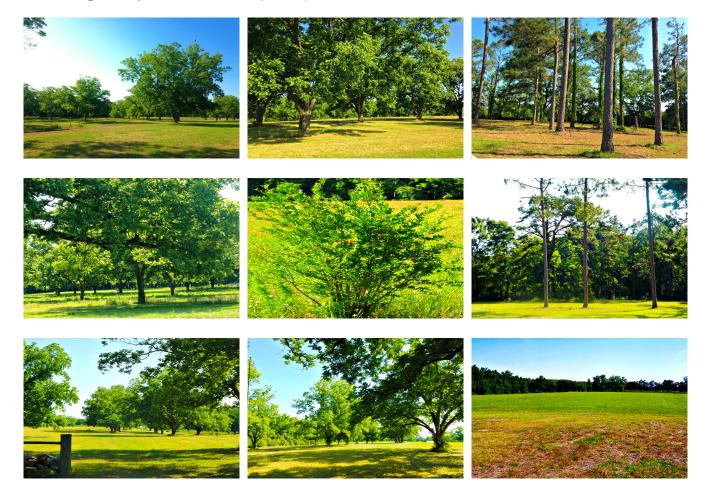

## **Snug Hill Farm**

Snug Hill Farm is a beautiful 100± acre farm featuring some wooded acreage, a creek, a stream and a stunning pasture adorned with approximately 75 mature pecan trees and 44 pomegranate trees, as well as about a dozen young English Walnut trees. The majority of this land consists of open pasture and is surrounded by woods on 3 sides as well as a seasonal creek and streams. The forth and entry side of Snug Hill Farm is a charming organic farm. A gorgeous pecan lined drive leads you to the rear 16± acre fenced pasture which is secluded and truly the most stunning spot on this property. Green rolling pastures scattered with large mature pines, resembling a savannah but surrounded by hardwoods. There are several amazing potential building sites, with the back 16 being our personal favorite. This property would make a great farm, home site, weekend retreat or recreational tract with excellent habitat for the wildlife and plenty of food produced in the surrounding acreage, cropland and excellent natural forage produced in the woodlands. This farm would also be a great place for cattle, horses or other livestock. Located just outside the town of Garfield, GA in Emanuel County. Less than 30 minuets to the Statesboro, GA or I-16. A wonderful multi-use property! This tract would be a great investment opportunity for any buyer. Enjoy farming, hunting, fishing, camping and more all on your own land. Call Jason Today! 912.764.LAND(5263)