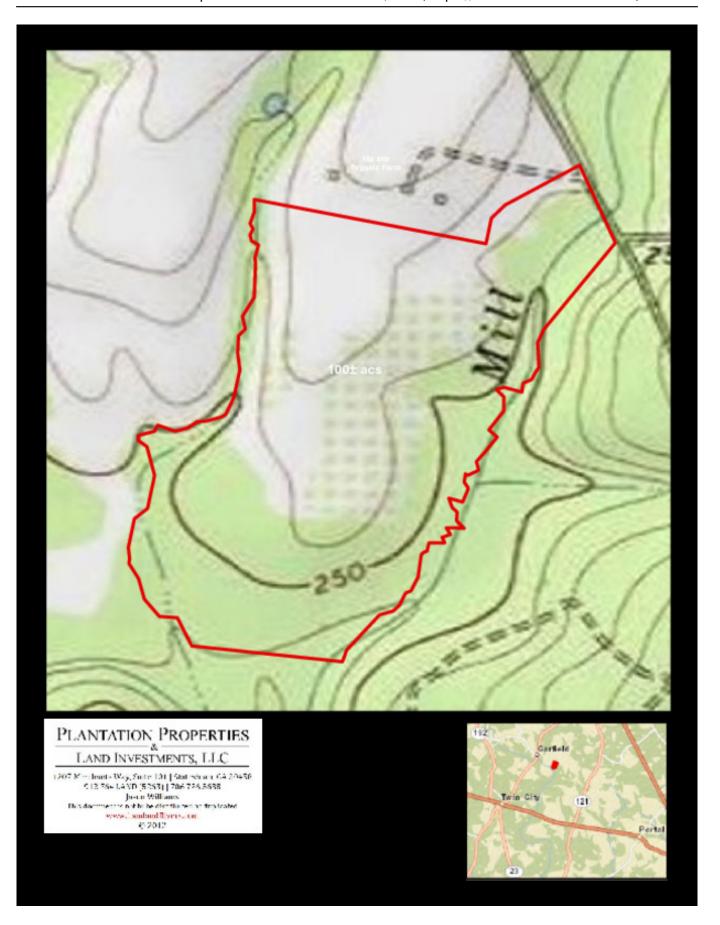

## **Snug Hill Farm**

Snug Hill Farm is a beautiful 100± acre farm featuring some wooded acreage, a creek, a stream and a stunning pasture adorned with approximately 75 mature pecan trees and 44 pomegranate trees, as well as about a dozen young English Walnut trees. The majority of this land consists of open pasture and is surrounded by woods on 3 sides as well as a seasonal creek and streams. The forth and entry side of Snug Hill Farm is a charming organic farm. A gorgeous pecan lined drive leads you to the rear 16± acre fenced pasture which is secluded and truly the most stunning spot on this property. Green rolling pastures scattered with large mature pines, resembling a savannah but surrounded by hardwoods. There are several amazing potential building sites, with the back 16 being our personal favorite. This property would make a great farm, home site, weekend retreat or recreational tract with excellent habitat for the wildlife and plenty of food produced in the surrounding acreage, cropland and excellent natural forage produced in the woodlands. This farm would also be a great place for cattle, horses or other livestock. Located just outside the town of Garfield, GA in Emanuel County. Less than 30 minuets to the Statesboro, GA or I-16. A wonderful multi-use property! This tract would be a great investment opportunity for any buyer. Enjoy farming, hunting, fishing, camping and more all on your own land. Call Jason Today! 912.764.LAND(5263)