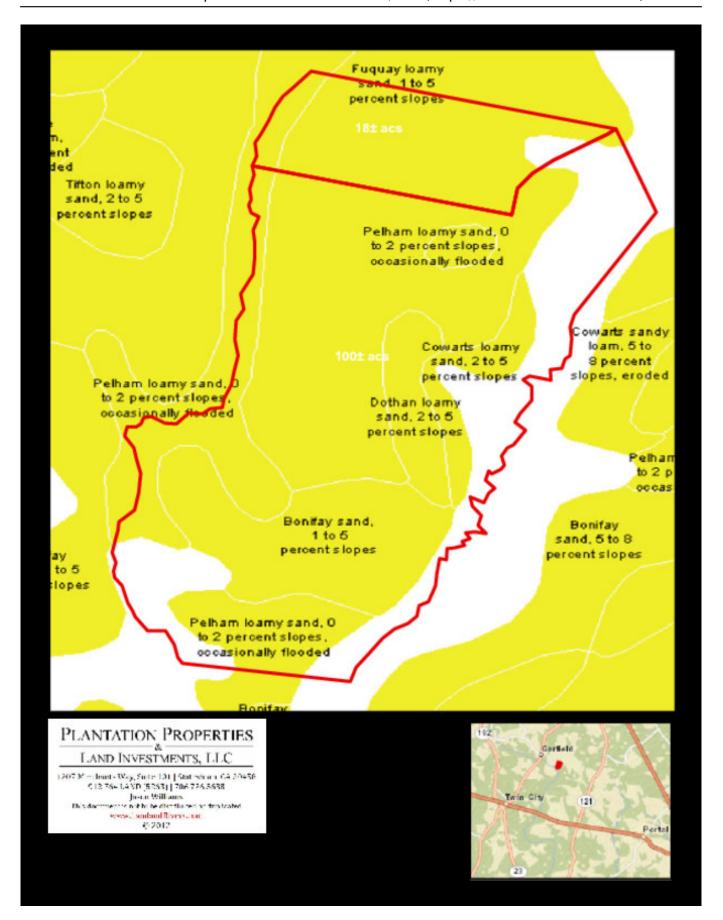

## **Snug Hill Farm**

Snug Hill Farm is a beautiful 100± acre farm featuring some wooded acreage, a creek, a stream and a stunning pasture adorned with approximately 75 mature pecan trees and 44 pomegranate trees, as well as about a dozen young English Walnut trees. The majority of this land consists of open pasture and is surrounded by woods on 3 sides as well as a seasonal creek and streams. The forth and entry side of Snug Hill Farm is a charming organic farm. A gorgeous pecan lined drive leads you to the rear 16± acre fenced pasture which is secluded and truly the most stunning spot on this property. Green rolling pastures scattered with large mature pines, resembling a savannah but surrounded by hardwoods. There are several amazing potential building sites, with the back 16 being our personal favorite. This property would make a great farm, home site, weekend retreat or recreational tract with excellent habitat for the wildlife and plenty of food produced in the surrounding acreage, cropland and excellent natural forage produced in the woodlands. This farm would also be a great place for cattle, horses or other livestock. Located just outside the town of Garfield, GA in Emanuel County. Less than 30 minuets to the Statesboro, GA or I-16. A wonderful multi-use property! This tract would be a great investment opportunity for any buyer. Enjoy farming, hunting, fishing, camping and more all on your own land. Call Jason Today! 912.764.LAND(5263)