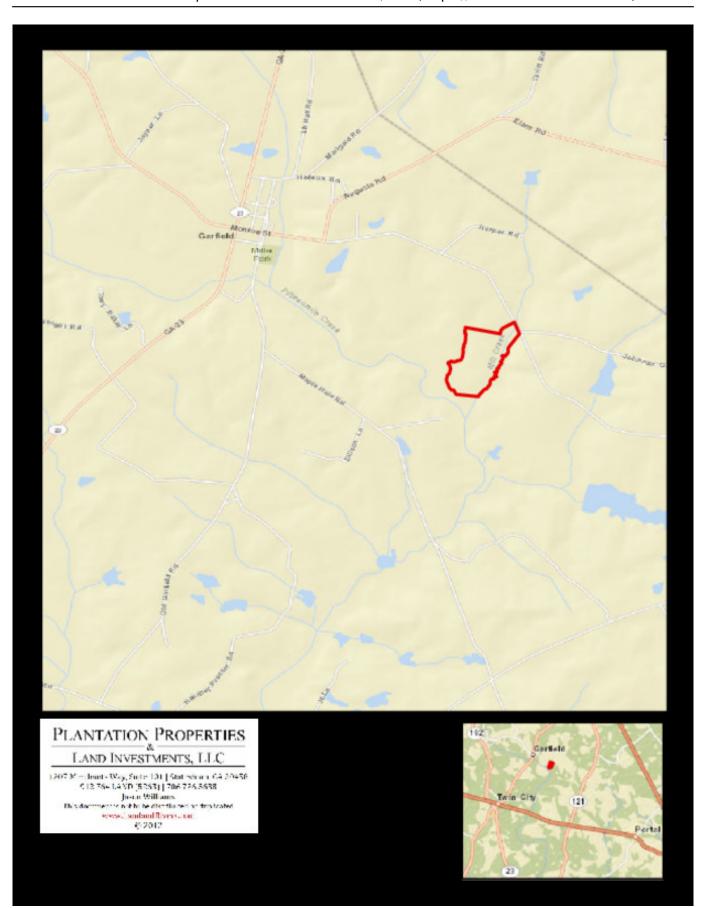

## **Snug Hill Farm**

Snug Hill Farm is a beautiful 100± acre farm featuring some wooded acreage, a creek, a stream and a stunning pasture adorned with approximately 75 mature pecan trees and 44 pomegranate trees, as well as about a dozen young English Walnut trees. The majority of this land consists of open pasture and is surrounded by woods on 3 sides as well as a seasonal creek and streams. The forth and entry side of Snug Hill Farm is a charming organic farm. A gorgeous pecan lined drive leads you to the rear 16± acre fenced pasture which is secluded and truly the most stunning spot on this property. Green rolling pastures scattered with large mature pines, resembling a savannah but surrounded by hardwoods. There are several amazing potential building sites, with the back 16 being our personal favorite. This property would make a great farm, home site, weekend retreat or recreational tract with excellent habitat for the wildlife and plenty of food produced in the surrounding acreage, cropland and excellent natural forage produced in the woodlands. This farm would also be a great place for cattle, horses or other livestock. Located just outside the town of Garfield, GA in Emanuel County. Less than 30 minuets to the Statesboro, GA or I-16. A wonderful multi-use property! This tract would be a great investment opportunity for any buyer. Enjoy farming, hunting, fishing, camping and more all on your own land. Call Jason Today! 912.764.LAND(5263)

Price: \$220,000 Property Type: Land Status: Sold Street/Address: 0 Grey Mule Farm Road City: Garfield State: Georgia Zip code: 30425 County: emanuel Acreage: 100 Per Acre Price: \$2,200.00 Phone Number: (912)764-LAND(5263) Email: info@landandrivers.com Google Maps link: View Larger Map