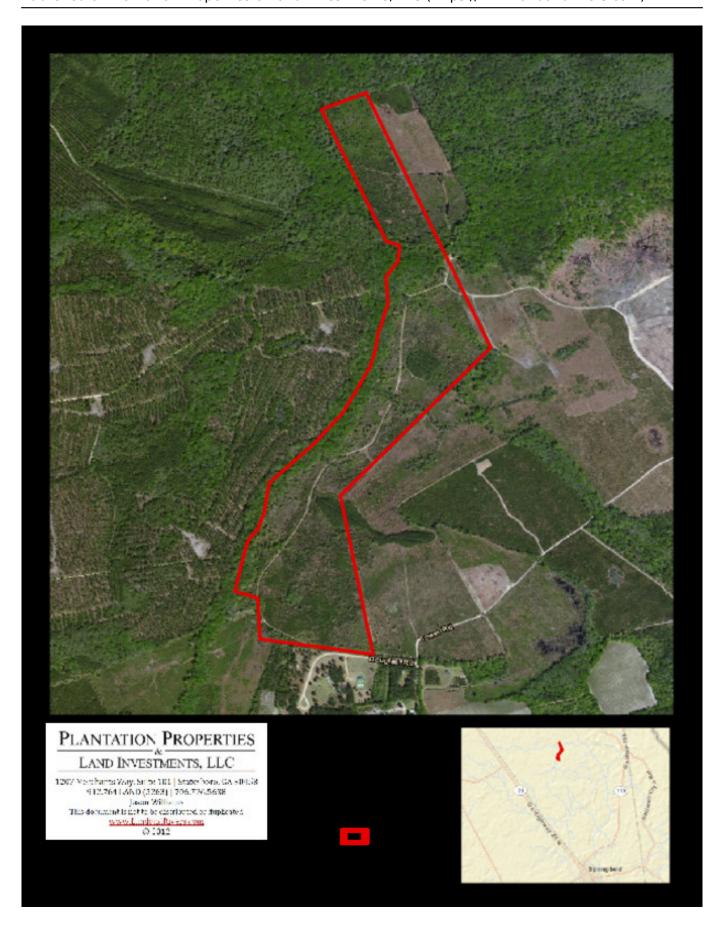

## **Turkey Creek**

BANK OWNED!!! Turkey Creek is a true private retreat, situated just North of Springfield, GA off Old Dixie HWY on Douglas Rd. A great multi-use property, featuring 117±acres of mostly wooded land this tract has lots of potential and would make a great opportunity for someone as an investment or personal recreational property. This tract is unique in that it is bordered to the west by Lee Branch and to the north by Cowpen Branch with excellent habitat for the wildlife. Perfect for hunting, camping, kayaking, trail rides and more. Located less than an hour from Savannah this property is ideal for that buyer looking for a private get-a-way, yet still convenient to town. Call today for details or to set up a showing. 912.764.LAND(5263)

**Price:** \$170,000

Property Type: Bank-Owned

Status: Sold

Street/Address: Douglas Road

City: springfield State: Georgia Zip code: 31329 County: effingham Acreage: 117

Per Acre Price: \$1,453.00
Phone Number: (912)764-5263
Email: info@landandrivers.com
Google Maps link: View Larger Map