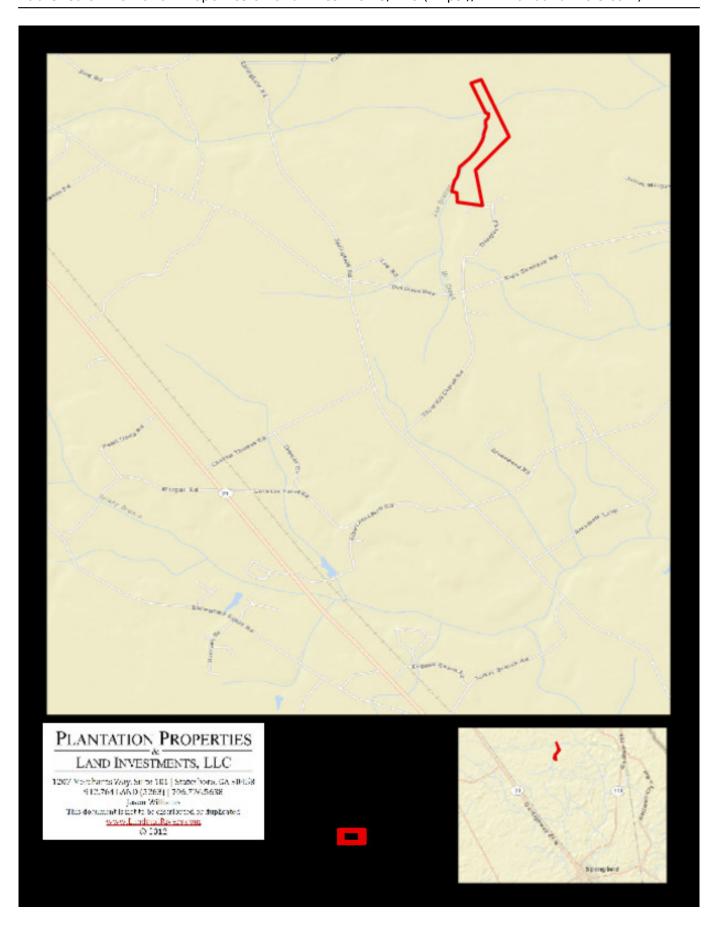

## **Turkey Creek**

BANK OWNED!!! Turkey Creek is a true private retreat, situated just North of Springfield, GA off Old Dixie HWY on Douglas Rd. A great multi-use property, featuring 117±acres of mostly wooded land this tract has lots of potential and would make a great opportunity for someone as an investment or personal recreational property. This tract is unique in that it is bordered to the west by Lee Branch and to the north by Cowpen Branch with excellent habitat for the wildlife. Perfect for hunting, camping, kayaking, trail rides and more. Located less than an hour from Savannah this property is ideal for that buyer looking for a private get-a-way, yet still convenient to town. Call today for details or to set up a showing. 912.764.LAND(5263)

**Price:** \$170,000

Property Type: Bank-Owned

Status: Sold

Street/Address: Douglas Road

City: springfield State: Georgia Zip code: 31329 County: effingham Acreage: 117

Per Acre Price: \$1,453.00
Phone Number: (912)764-5263
Email: info@landandrivers.com
Google Maps link: View Larger Map