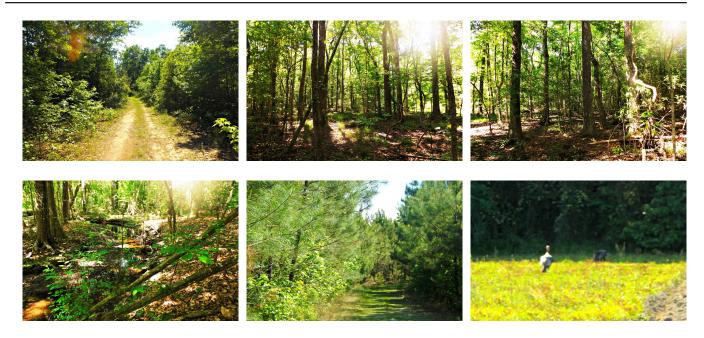

## **Turkey Creek**

BANK OWNED!!! Turkey Creek is a true private retreat, situated just North of Springfield, GA off Old Dixie HWY on Douglas Rd. A great multi-use property, featuring 117±acres of mostly wooded land this tract has lots of potential and would make a great opportunity for someone as an investment or personal recreational property. This tract is unique in that it is bordered to the west by Lee Branch and to the north by Cowpen Branch with excellent habitat for the wildlife. Perfect for hunting, camping, kayaking, trail rides and more. Located less than an hour from Savannah this property is ideal for that buyer looking for a private get-a-way, yet still convenient to town. Call today for details or to set up a showing. 912.764.LAND(5263)