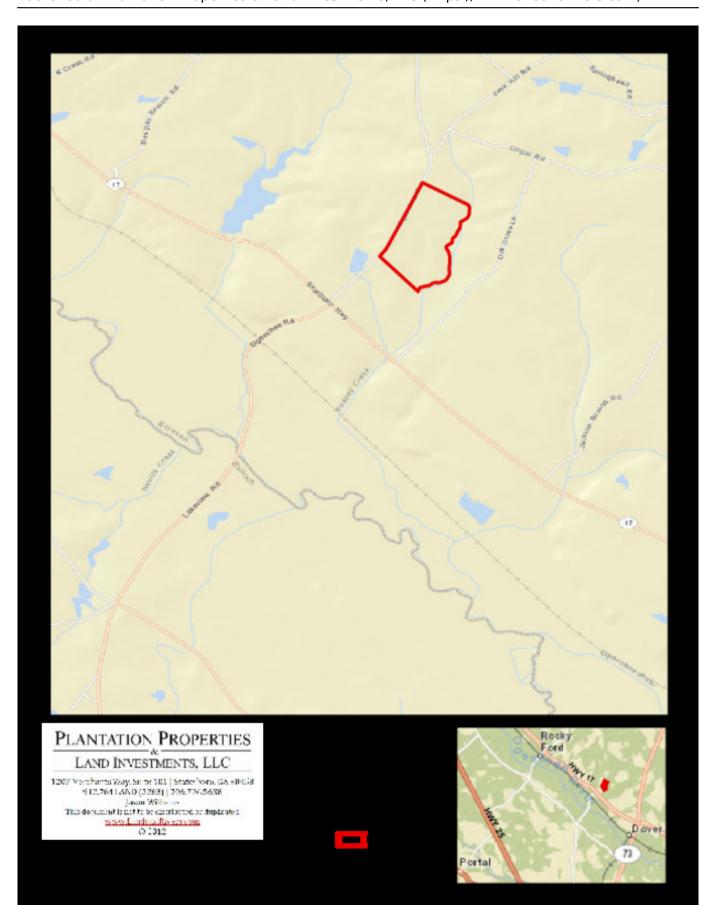

## **Strawberry Hill**

Strawberry Hill Farm is a beautiful 186± acre farm featuring open and wooded land, a pond and a creek. The 45± acres of open land consist of about 30± acres of crops with the remainder being in pasture. To the north of the tract is a nice 2 acre pond. Most of Strawberry Hill Farm is wooded with a nice mixture of natural hardwoods and pine. There are about 45± acres of pine ranging in ages of 3-20 years old. The varieties of pines are Slash and Improved Loblolly. Bordered to the East in Peavey Creek. This property would make a great farm, weekend retreat or recreational tract with excellent habitat for the wildlife and plenty of food produced in surrounding cropland and excellent natural forage produced in the woodlands. We found several great game plot locations hidden away in the wooded areas bordering the creek. There are also quite a few nice home sites throughout the tract. Located just south of Rocky Ford off HWY 17 on Ogeechee Road this farm is on the Screven/Bulloch Co. line. Only minutes to the Ogeechee River and less than 15 miles to Statesboro, GA. A wonderful multi-use property! This tract would be a great investment opportunity for any buyer. Enjoy farming, hunting, fishing camping and more all on your own land. Call Jason Today! 912.764.LAND(5263)

Price: \$465,000 Property Type: Land Status: Sold Street/Address: 0 Ogeechee Rd City: Rocky Ford State: Georgia Zip code: 30455 County: screven Acreage: 186 Per Acre Price: \$2,500.00 Phone Number: (912)764-LAND(5263) Email: info@landandrivers.com Google Maps link: <u>View Larger Map</u>