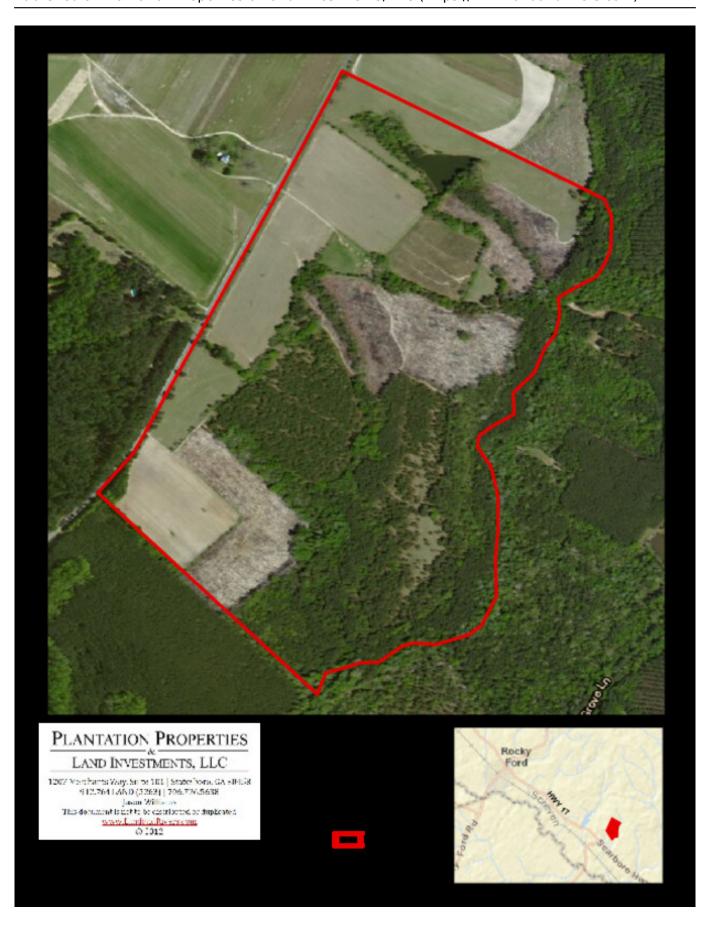

## **Strawberry Hill**

Strawberry Hill Farm is a beautiful 186± acre farm featuring open and wooded land, a pond and a creek. The 45± acres of open land consist of about 30± acres of crops with the remainder being in pasture. To the north of the tract is a nice 2 acre pond. Most of Strawberry Hill Farm is wooded with a nice mixture of natural hardwoods and pine. There are about 45± acres of pine ranging in ages of 3-20 years old. The varieties of pines are Slash and Improved Loblolly. Bordered to the East in Peavey Creek. This property would make a great farm, weekend retreat or recreational tract with excellent habitat for the wildlife and plenty of food produced in surrounding cropland and excellent natural forage produced in the woodlands. We found several great game plot locations hidden away in the wooded areas bordering the creek. There are also quite a few nice home sites throughout the tract. Located just south of Rocky Ford off HWY 17 on Ogeechee Road this farm is on the Screven/Bulloch Co. line. Only minutes to the Ogeechee River and less than 15 miles to Statesboro, GA. A wonderful multi-use property! This tract would be a great investment opportunity for any buyer. Enjoy farming, hunting, fishing camping and more all on your own land. Call Jason Today! 912.764.LAND(5263)

Price: \$465,000 Property Type: Land Status: Sold Street/Address: 0 Ogeechee Rd City: Rocky Ford State: Georgia Zip code: 30455 County: screven Acreage: 186 Per Acre Price: \$2,500.00 Phone Number: (912)764-LAND(5263) Email: info@landandrivers.com Google Maps link: <u>View Larger Map</u>