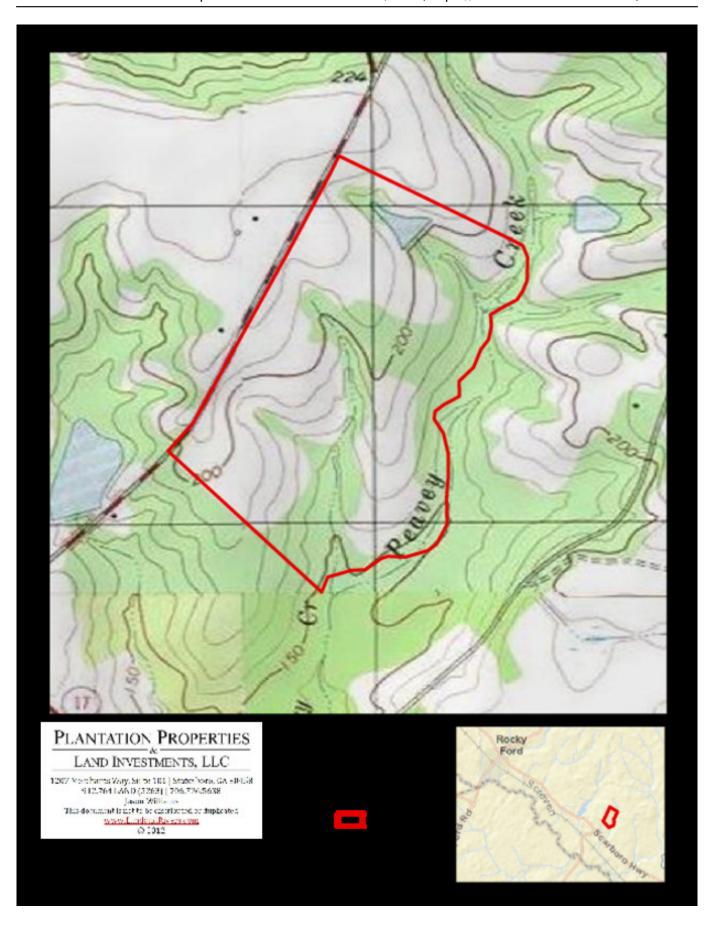

## **Strawberry Hill**

Strawberry Hill Farm is a beautiful 186± acre farm featuring open and wooded land, a pond and a creek. The 45± acres of open land consist of about 30± acres of crops with the remainder being in pasture. To the north of the tract is a nice 2 acre pond. Most of Strawberry Hill Farm is wooded with a nice mixture of natural hardwoods and pine. There are about 45± acres of pine ranging in ages of 3-20 years old. The varieties of pines are Slash and Improved Loblolly. Bordered to the East in Peavey Creek. This property would make a great farm, weekend retreat or recreational tract with excellent habitat for the wildlife and plenty of food produced in surrounding cropland and excellent natural forage produced in the woodlands. We found several great game plot locations hidden away in the wooded areas bordering the creek. There are also quite a few nice home sites throughout the tract. Located just south of Rocky Ford off HWY 17 on Ogeechee Road this farm is on the Screven/Bulloch Co. line. Only minutes to the Ogeechee River and less than 15 miles to Statesboro, GA. A wonderful multi-use property! This tract would be a great investment opportunity for any buyer. Enjoy farming, hunting, fishing camping and more all on your own land. Call Jason Today! 912.764.LAND(5263)