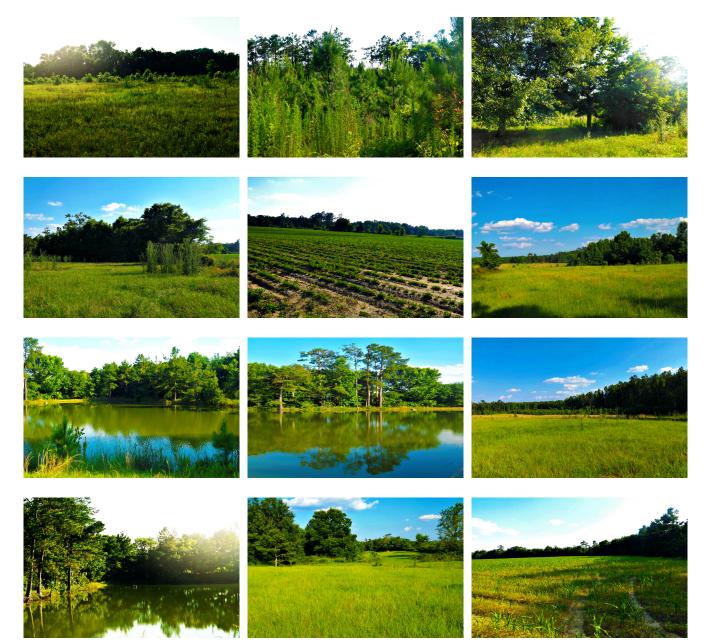

## **Strawberry Hill**

Strawberry Hill Farm is a beautiful 186± acre farm featuring open and wooded land, a pond and a creek. The 45± acres of open land consist of about 30± acres of crops with the remainder being in pasture. To the north of the tract is a nice 2 acre pond. Most of Strawberry Hill Farm is wooded with a nice mixture of natural hardwoods and pine. There are about 45± acres of pine ranging in ages of 3-20 years old. The varieties of pines are Slash and Improved Loblolly. Bordered to the East in Peavey Creek. This property would make a great farm, weekend retreat or recreational tract with excellent habitat for the wildlife and plenty of food produced in surrounding cropland and excellent natural forage produced in the woodlands. We found several great game plot locations hidden away in the wooded areas bordering the creek. There are also quite a few nice home sites throughout the tract. Located just south of Rocky Ford off HWY 17 on Ogeechee Road this farm is on the Screven/Bulloch Co. line. Only minutes to the Ogeechee River and less than 15 miles to Statesboro, GA. A wonderful multi-use property! This tract would be a great investment opportunity for any buyer. Enjoy farming, hunting, fishing camping and more all on your own land. Call Jason Today! 912.764.LAND(5263)