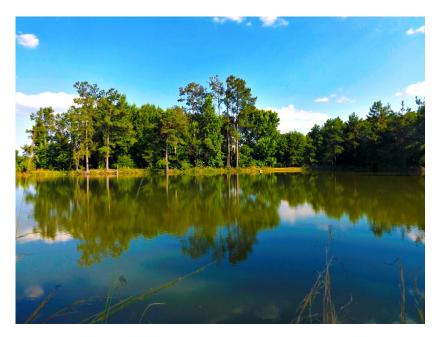

## **Strawberry Hill**

Strawberry Hill Farm is a beautiful 186± acre farm featuring open and wooded land, a pond and a creek. The 45± acres of open land consist of about 30± acres of crops with the remainder being in pasture. To the north of the tract is a nice 2 acre pond. Most of Strawberry Hill Farm is wooded with a nice mixture of natural hardwoods and pine. There are about 45± acres of pine ranging in ages of 3-20 years old. The varieties of pines are Slash and Improved Loblolly. Bordered to the East in Peavey Creek. This property would make a great farm, weekend retreat or recreational tract with excellent habitat for the wildlife and plenty of food produced in surrounding cropland and excellent natural forage produced in the woodlands. We found several great game plot locations hidden away in the wooded areas bordering the creek. There are also quite a few nice home sites throughout the tract. Located just south of Rocky Ford off HWY 17 on Ogeechee Road this farm is on the Screven/Bulloch Co. line. Only minutes to the Ogeechee River and less than 15 miles to Statesboro, GA. A wonderful multi-use property! This tract would be a great investment opportunity for any buyer. Enjoy farming, hunting, fishing camping and more all on your own land. Call Jason Today! 912.764.LAND(5263)