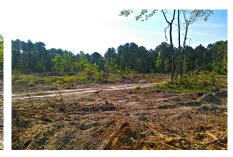

## **Lonesome Pine**

Lonesome Pine, a nice 134± acre private retreat located in southern Treutlen County. Just south of Soperton and I-16 off HWY 221 on Lonesome Pine road. Priced to Sell! Bordered by two creeks, to the east is Little Cypress Creek, this tract is an excellent hunting or recreational property with lots of wildlife. Deer, turkey and more are a common site. The timber has been harvested on this tract and with a little work you could cultivate some areas into game plots, replant the tract in trees or make it into to a lovely home site. A Perfect multi-use property! This tract would be a great investment opportunity for any buyer. Make this property your new weekend retreat, home site or venture property. Enjoy hunting, fishing, camping and more all on your own land. Let us know if you have interest in this excellent tract and we will make arrangements to show you this property. 912.764.LAND(5263)