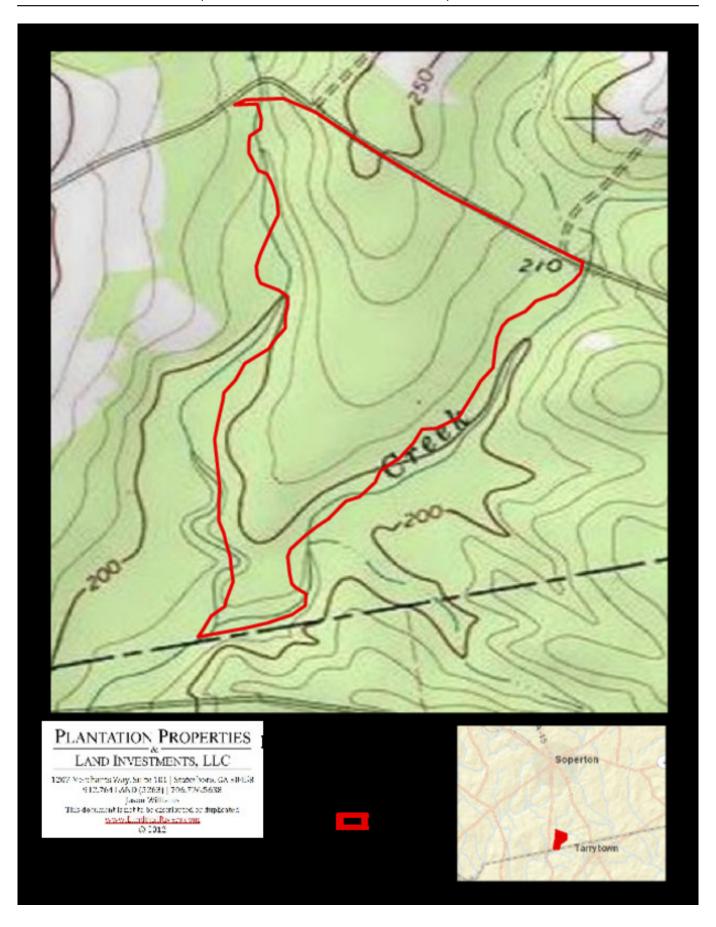

## **Lonesome Pine**

Lonesome Pine, a nice 134± acre private retreat located in southern Treutlen County. Just south of Soperton and I-16 off HWY 221 on Lonesome Pine road. Priced to Sell! Bordered by two creeks, to the east is Little Cypress Creek, this tract is an excellent hunting or recreational property with lots of wildlife. Deer, turkey and more are a common site. The timber has been harvested on this tract and with a little work you could cultivate some areas into game plots, replant the tract in trees or make it into to a lovely home site. A Perfect multi-use property! This tract would be a great investment opportunity for any buyer. Make this property your new weekend retreat, home site or venture property. Enjoy hunting, fishing, camping and more all on your own land. Let us know if you have interest in this excellent tract and we will make arrangements to show you this property. 912.764.LAND(5263)

Price: \$167,500 Property Type: Land

Status: Sold

Street/Address: 0 Lonesome Pine Rd

City: Soperton State: Georgia Zip code: 30457 County: treutlen Acreage: 134

**Per Acre Price:** \$1,250.00

**Phone Number:** 912-764-LAND(5263)