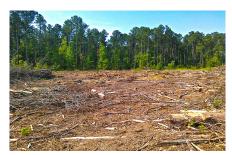

## **Lonesome Pine**

Lonesome Pine, a nice 134± acre private retreat located in southern Treutlen County. Just south of Soperton and I-16 off HWY 221 on Lonesome Pine road. Priced to Sell! Bordered by two creeks, to the east is Little Cypress Creek, this tract is an excellent hunting or recreational property with lots of wildlife. Deer, turkey and more are a common site. The timber has been harvested on this tract and with a little work you could cultivate some areas into game plots, replant the tract in trees or make it into to a lovely home site. A Perfect multi-use property! This tract would be a great investment opportunity for any buyer. Make this property your new weekend retreat, home site or venture property. Enjoy hunting, fishing, camping and more all on your own land. Let us know if you have interest in this excellent tract and we will make arrangements to show you this property. 912.764.LAND(5263)