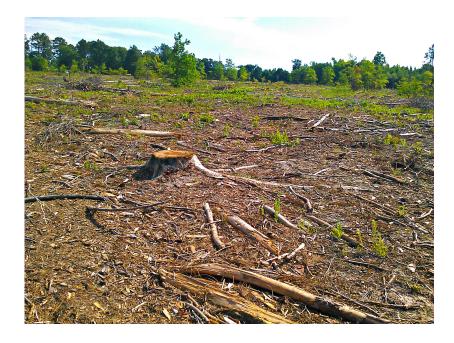

## **Lonesome Pine**

Lonesome Pine, a nice 134± acre private retreat located in southern Treutlen County. Just south of Soperton and I-16 off HWY 221 on Lonesome Pine road. Priced to Sell! Bordered by two creeks, to the east is Little Cypress Creek, this tract is an excellent hunting or recreational property with lots of wildlife. Deer, turkey and more are a common site. The timber has been harvested on this tract and with a little work you could cultivate some areas into game plots, replant the tract in trees or make it into to a lovely home site. A Perfect multi-use property! This tract would be a great investment opportunity for any buyer. Make this property your new weekend retreat, home site or venture property. Enjoy hunting, fishing, camping and more all on your own land. Let us know if you have interest in this excellent tract and we will make arrangements to show you this property. 912.764.LAND(5263)