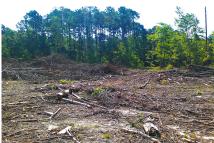

## **Lonesome Pine**

Lonesome Pine, a nice 134± acre private retreat located in southern Treutlen County. Just south of Soperton and I-16 off HWY 221 on Lonesome Pine road. Priced to Sell! Bordered by two creeks, to the east is Little Cypress Creek, this tract is an excellent hunting or recreational property with lots of wildlife. Deer, turkey and more are a common site. The timber has been harvested on this tract and with a little work you could cultivate some areas into game plots, replant the tract in trees or make it into to a lovely home site. A Perfect multi-use property! This tract would be a great investment opportunity for any buyer. Make this property your new weekend retreat, home site or venture property. Enjoy hunting, fishing, camping and more all on your own land. Let us know if you have interest in this excellent tract and we will make arrangements to show you this property. 912.764.LAND(5263)