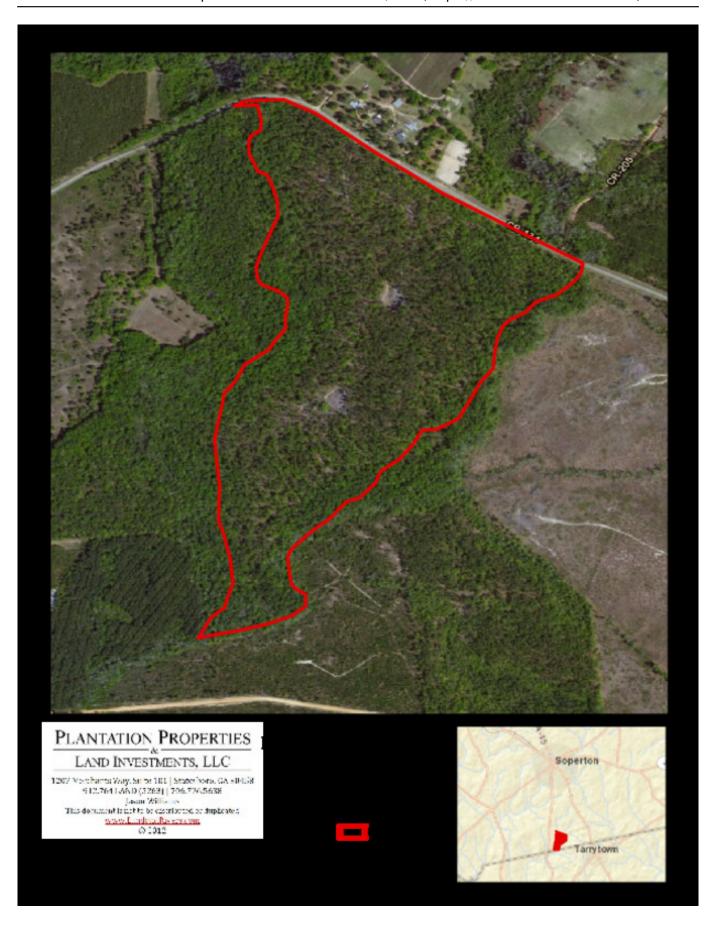

## **Lonesome Pine**

Lonesome Pine, a nice 134± acre private retreat located in southern Treutlen County. Just south of Soperton and I-16 off HWY 221 on Lonesome Pine road. Priced to Sell! Bordered by two creeks, to the east is Little Cypress Creek, this tract is an excellent hunting or recreational property with lots of wildlife. Deer, turkey and more are a common site. The timber has been harvested on this tract and with a little work you could cultivate some areas into game plots, replant the tract in trees or make it into to a lovely home site. A Perfect multi-use property! This tract would be a great investment opportunity for any buyer. Make this property your new weekend retreat, home site or venture property. Enjoy hunting, fishing, camping and more all on your own land. Let us know if you have interest in this excellent tract and we will make arrangements to show you this property. 912.764.LAND(5263)

Price: \$167,500 Property Type: Land

Status: Sold

Street/Address: 0 Lonesome Pine Rd

City: Soperton State: Georgia Zip code: 30457 County: treutlen Acreage: 134

**Per Acre Price:** \$1,250.00

**Phone Number:** 912-764-LAND(5263)