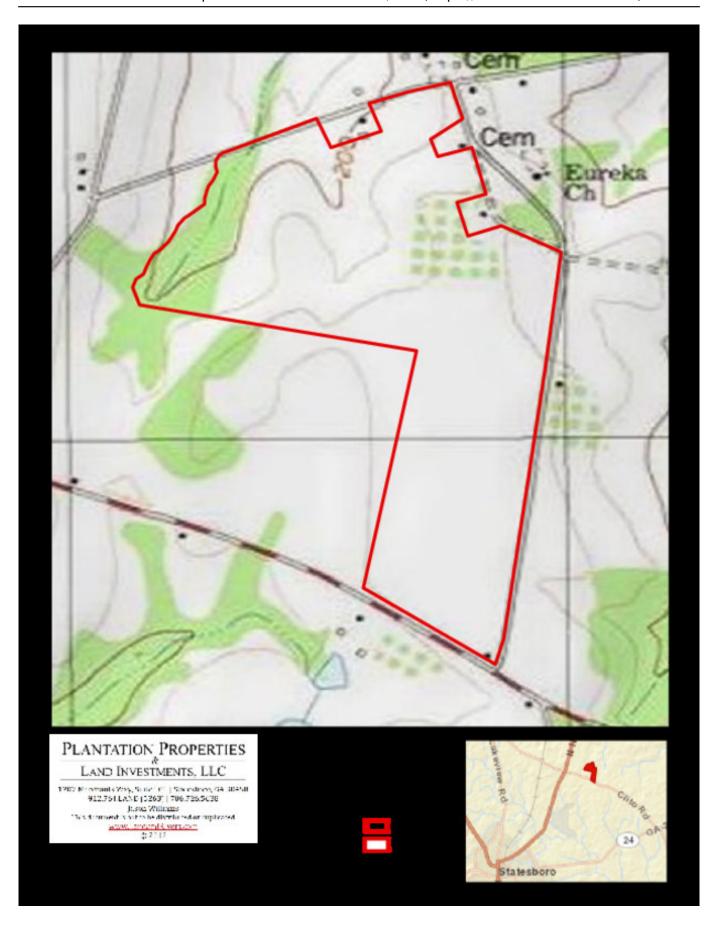

## Seven Silos Farm

Beautiful farm in prime location! Seven Silos Farm is located just outside of Statesboro, GA fronting Clito Road. This property features approximately 80± acres of cultivated farm land with a nice 10± year old planted pine border around all the field creating privacy and excellent wildlife habitat. There is also a pecan orchard, a hardwood branch, silos and much more! A Perfect multi-use property! This tract would be a great investment opportunity of any buyer. Make this farm your new home site, weekend retreat or venture property. Enjoy farming, hunting, camping and more all on your own land. Call today for more details or to view this property. 912.764.LAND(5263)

Price: \$549,015 Property Type: Land

Status: Sold

Street/Address: 0 Cliponreka Rd

City:

State: Georgia Zip code: 30459 County: bulloch Acreage: 129

**Per Acre Price:** \$4,250.00

**Phone Number:** (912)764-LAND(5263)