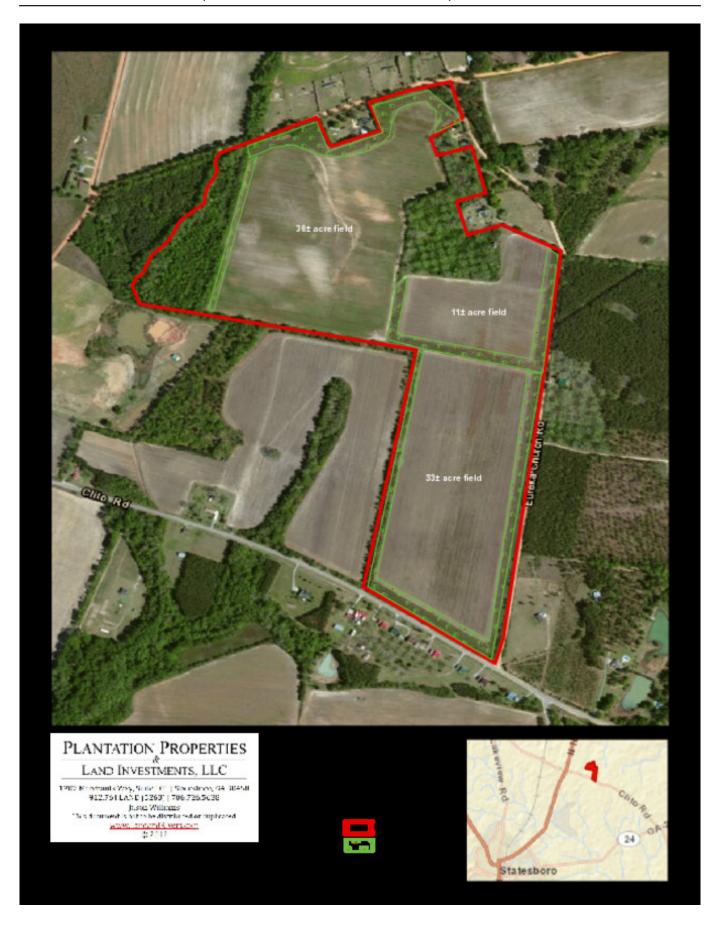

## Seven Silos Farm

Beautiful farm in prime location! Seven Silos Farm is located just outside of Statesboro, GA fronting Clito Road. This property features approximately 80± acres of cultivated farm land with a nice 10± year old planted pine border around all the field creating privacy and excellent wildlife habitat. There is also a pecan orchard, a hardwood branch, silos and much more! A Perfect multi-use property! This tract would be a great investment opportunity of any buyer. Make this farm your new home site, weekend retreat or venture property. Enjoy farming, hunting, camping and more all on your own land. Call today for more details or to view this property. 912.764.LAND(5263)

Price: \$549,015 Property Type: Land

Status: Sold

Street/Address: 0 Cliponreka Rd

City:

State: Georgia Zip code: 30459 County: bulloch Acreage: 129

**Per Acre Price:** \$4,250.00

**Phone Number:** (912)764-LAND(5263)