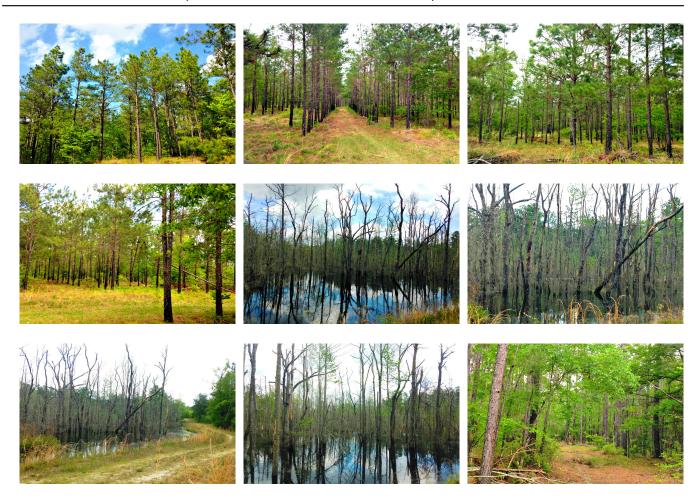

#### 253±acs | Horse Creek

Horse Creek is a pleasant 253± acre timber and recreational property. Truly a diverse and private retreat located between Sylvania and Millen, GA on Buttermilk and Beagle Rd. This tract is fully wooded with a nice stand of natural pine covering most of the tract. Mixed in this 253 acre parcel are 10 year old planted loblolly and about 30± acres of planted longleaf. There are some open areas that could be cultivated into game plots or made in to a lovely home site. This land has a nice roll to it with ridges and natural rock formations. There is a good road system throughout allowing you to meander through the woods, down to the large 2±acre duck pond and along creek. Loaded with wildlife such as deer, duck, turkeys and more. This is a perfect multi-use property! Make this place your new weekend retreat, home site or venture property. Enjoy hunting, fishing, camping and more all on your own land. Call or email us today for more detail or to view this property. 912.764.LAND(5263)