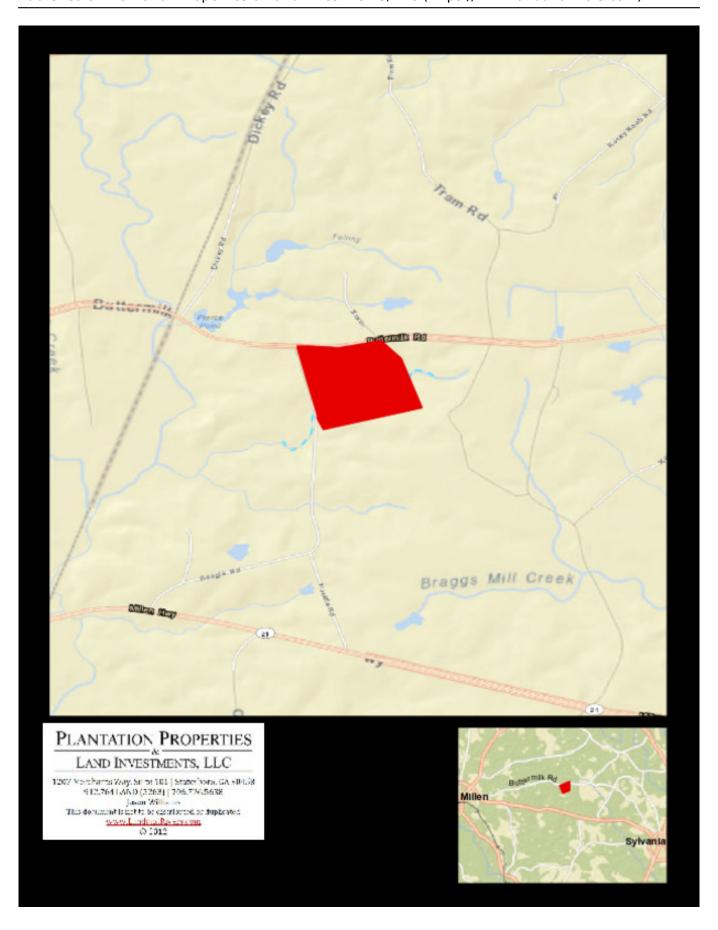

ood road system throughout allowing you to meander through the woods, down to the large 2±acre duck pond and along creek. Loaded with wildlife such as deer, duck, turkeys and more. This is a perfect multi-use property! Make this place your new weekend retreat, home site or venture property. Enjoy hunting, fishing, camping and more all on your own land. Call or email us today for more detail or to view this property. 912.764.LAND(5263)



Price: \$636,000 Property Type: Land

Status: Sold

Street/Address: Buttermilk & Beagle Road

City: Sylvania State: Georgia Zip code: 30467 County: screven Acreage: 253

**Per Acre Price:** \$2,507.00

Phone Number: 912.764.(LAND)5263

Email: info@landandrivers.com

Google Maps link: View Larger Map



# **Aerial Map**

Page 2 of 5



## **Location Map**



### **Topo Map**



**Source URL:** <a href="https://www.landandrivers.com/property/253%C2%B1acs-horse-creek">https://www.landandrivers.com/property/253%C2%B1acs-horse-creek</a>