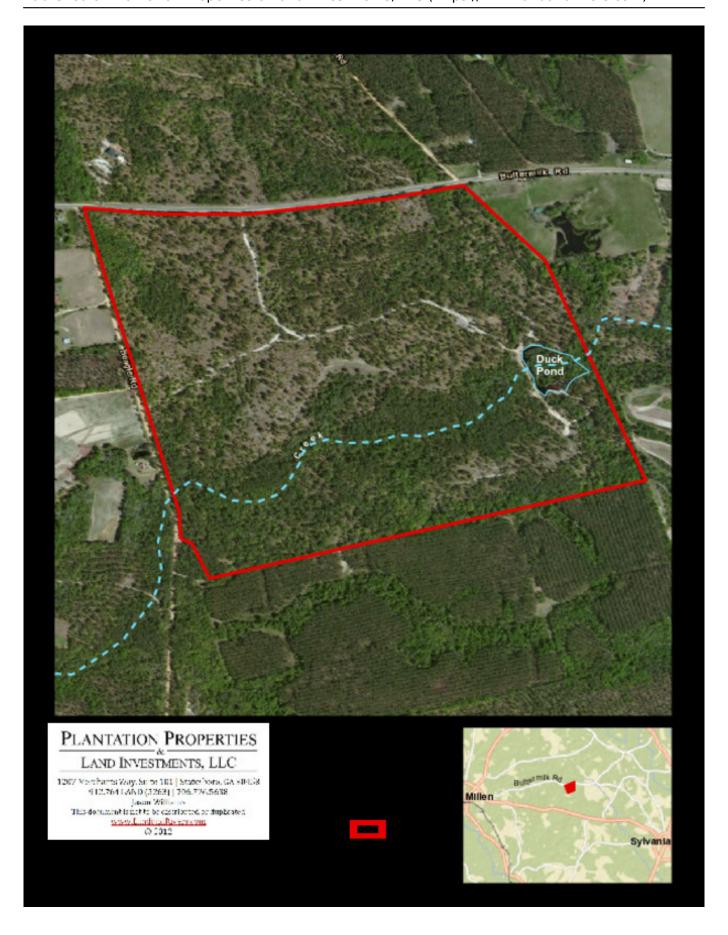

ormations. There is a good road system throughout allowing you to meander through the woods, down to the large 2±acre duck pond and along creek. Loaded with wildlife such as deer, duck, turkeys and more. This is a perfect multi-use property! Make this place your new weekend retreat, home site or venture property. Enjoy hunting, fishing, camping and more all on your own land. Call or email us today for more detail or to view this property. 912.764.LAND(5263)



Price: \$636,000 Property Type: Land

Status: Sold

Street/Address: Buttermilk & Beagle Road

City: Sylvania State: Georgia Zip code: 30467 County: screven Acreage: 253

**Per Acre Price:** \$2,507.00

Phone Number: 912.764.(LAND)5263

Email: info@landandrivers.com

Google Maps link: View Larger Map



# **Aerial Map**

Page 2 of 5



## **Location Map**



### **Topo Map**



**Source URL:** <a href="https://www.landandrivers.com/property/253%C2%B1acs-horse-creek">https://www.landandrivers.com/property/253%C2%B1acs-horse-creek</a>