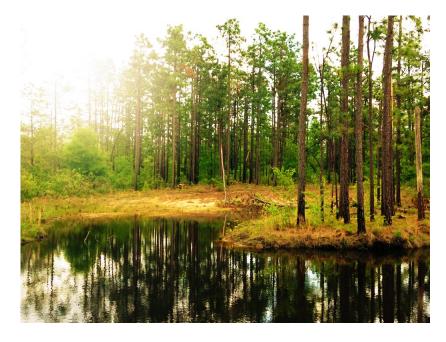

#### 253±acs | Horse Creek

Horse Creek is a pleasant 253± acre timber and recreational property. Truly a diverse and private retreat located between Sylvania and Millen, GA on Buttermilk and Beagle Rd. This tract is fully wooded with a nice stand of natural pine covering most of the tract. Mixed in this 253 acre parcel are 10 year old planted loblolly and about 30± acres of planted longleaf. There are some open areas that could be cultivated into game plots or made in to a lovely home site. This land has a nice roll to it with ridges and natural rock formations. There is a good road system throughout allowing you to meander through the woods, down to the large 2±acre duck pond and along creek. Loaded with wildlife such as deer, duck, turkeys and more. This is a perfect multi-use property! Make this place your new weekend retreat, home site or venture property. Enjoy hunting, fishing, camping and more all on your own land. Call or email us today for more detail or to view this property. 912.764.LAND(5263)