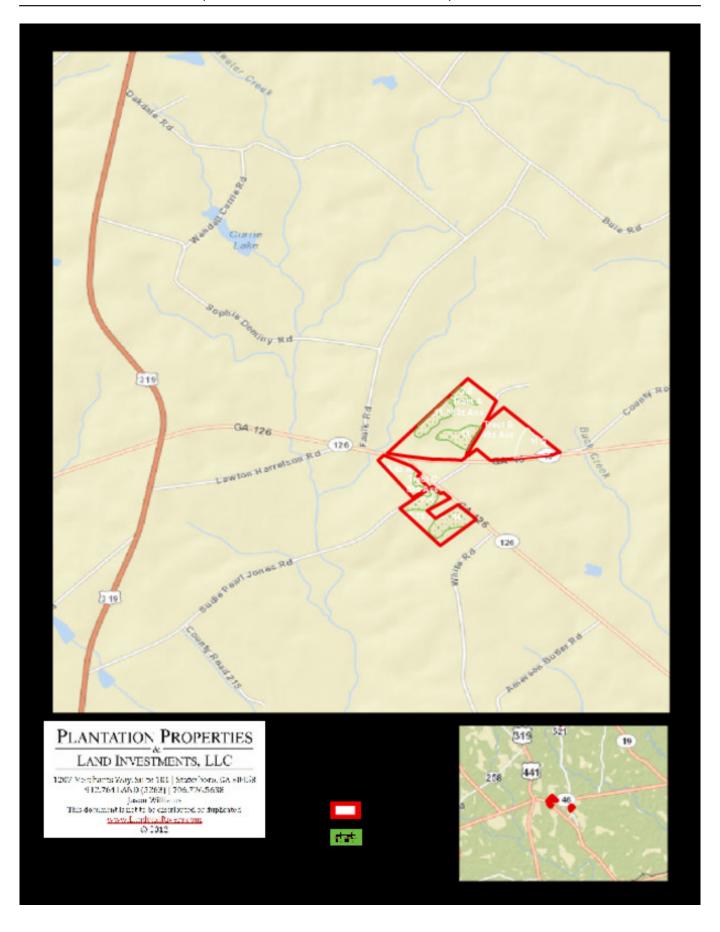

## **Location Map**

**Source URL:** <u>https://www.landandrivers.com/property/cedar-grove-tract-c</u>