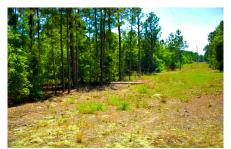

#### **Cedar Grove Tract C**

Cedar Grove tract C, this property is ideal for country get-a-way, recreational tract or build your dream home on your own private acreage. Featuring mostly wooded land this tract has lots of potential and would make a great opportunity for someone as an investment or personal recreational property. There is about 24±acres of planted pines with the remainder being in hardwood. Just right for a hunting tract or homesite. Enjoy camping, trail rides and more. This place is a hunter's paradise due to the abundance of wildlife in this area. There is additional acreage available to make this tract larger. Located between Dublin and McRae, GA on HWY 126 and HWY 46. You can be in Macon in less than an hour or to Atlanta in 2 hours. Call today for details or to set up a showing. 912.764.LAND(5263)