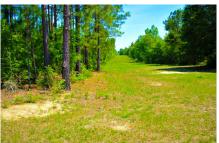

#### **Cedar Grove Tract C**

Cedar Grove tract C, this property is ideal for country get-a-way, recreational tract or build your dream home on your own private acreage. Featuring mostly wooded land this tract has lots of potential and would make a great opportunity for someone as an investment or personal recreational property. There is about 24±acres of planted pines with the remainder being in hardwood. Just right for a hunting tract or homesite. Enjoy camping, trail rides and more. This place is a hunter's paradise due to the abundance of wildlife in this area. There is additional acreage available to make this tract larger. Located between Dublin and McRae, GA on HWY 126 and HWY 46. You can be in Macon in less than an hour or to Atlanta in 2 hours. Call today for details or to set up a showing. 912.764.LAND(5263)