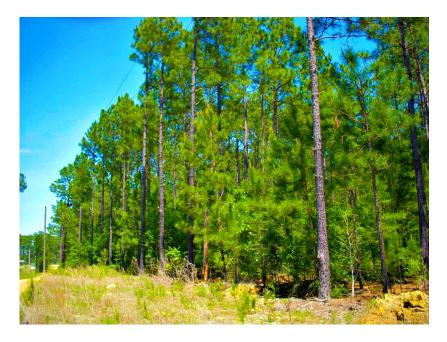

#### **Cedar Grove Tract C**

Cedar Grove tract C, this property is ideal for country get-a-way, recreational tract or build your dream home on your own private acreage. Featuring mostly wooded land this tract has lots of potential and would make a great opportunity for someone as an investment or personal recreational property. There is about 24±acres of planted pines with the remainder being in hardwood. Just right for a hunting tract or homesite. Enjoy camping, trail rides and more. This place is a hunter's paradise due to the abundance of wildlife in this area. There is additional acreage available to make this tract larger. Located between Dublin and McRae, GA on HWY 126 and HWY 46. You can be in Macon in less than an hour or to Atlanta in 2 hours. Call today for details or to set up a showing. 912.764.LAND(5263)