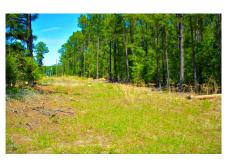

#### **Cedar Grove Tract C**

Cedar Grove tract C, this property is ideal for country get-a-way, recreational tract or build your dream home on your own private acreage. Featuring mostly wooded land this tract has lots of potential and would make a great opportunity for someone as an investment or personal recreational property. There is about 24±acres of planted pines with the remainder being in hardwood. Just right for a hunting tract or homesite. Enjoy camping, trail rides and more. This place is a hunter's paradise due to the abundance of wildlife in this area. There is additional acreage available to make this tract larger. Located between Dublin and McRae, GA on HWY 126 and HWY 46. You can be in Macon in less than an hour or to Atlanta in 2 hours. Call today for details or to set up a showing. 912.764.LAND(5263)