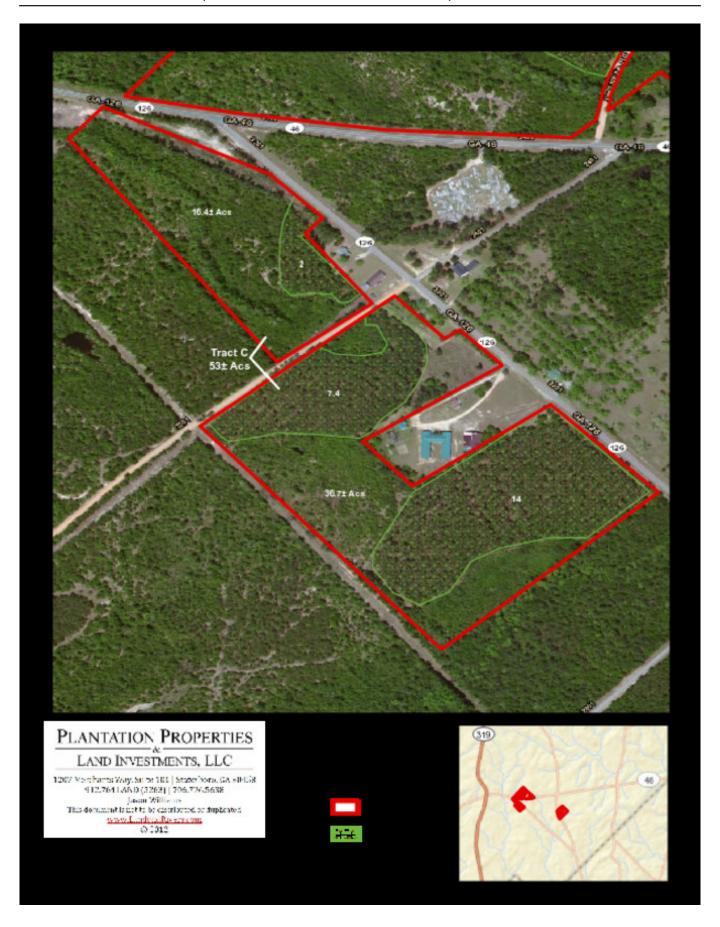

# **Aerial Map**

Page 2 of 5

#### **Cedar Grove Tract C**

Cedar Grove tract C, this property is ideal for country get-a-way, recreational tract or build your dream home on your own private acreage. Featuring mostly wooded land this tract has lots of potential and would make a great opportunity for someone as an investment or personal recreational property. There is about 24±acres of planted pines with the remainder being in hardwood. Just right for a hunting tract or homesite. Enjoy camping, trail rides and more. This place is a hunter's paradise due to the abundance of wildlife in this area. There is additional acreage available to make this tract larger. Located between Dublin and McRae, GA on HWY 126 and HWY 46. You can be in Macon in less than an hour or to Atlanta in 2 hours. Call today for details or to set up a showing. 912.764.LAND(5263)

**Price:** \$64,000

Property Type: Land

Status: Sold

Street/Address: HWY 126

City: Dublin
State: Georgia
Zip code: 31021
County: laurens
Acreage: 53

Per Acre Price: \$0.00

Phone Number: 912.764.5263

Email: info@landandrivers.com