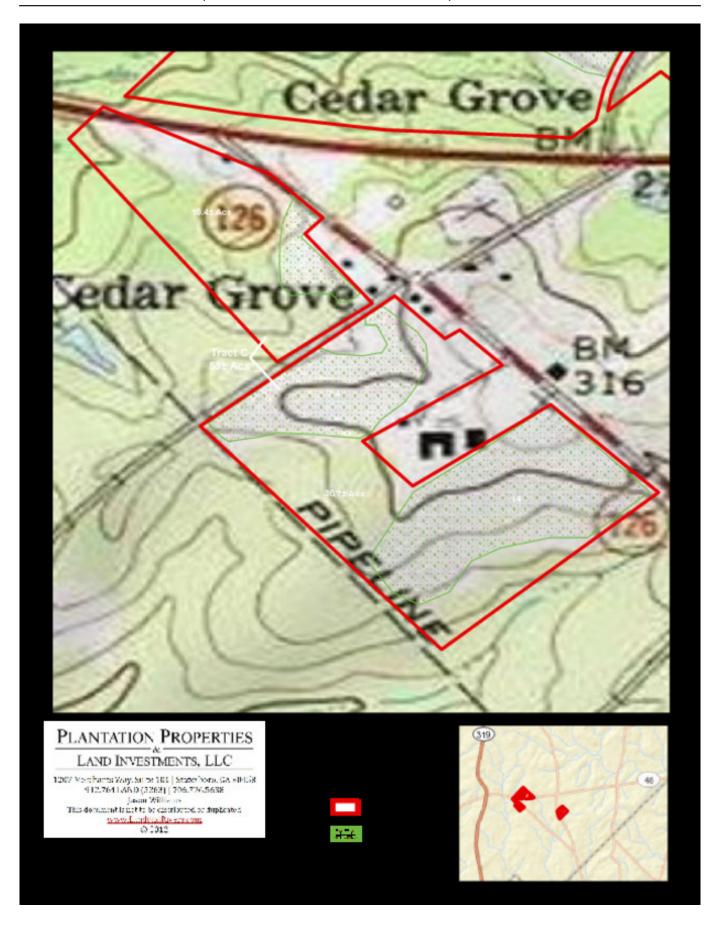

nd more. This place is a hunter's paradise due to the abundance of wildlife in this area. There is additional acreage available to make this tract larger. Located between Dublin and McRae, GA on HWY 126 and HWY 46. You can be in Macon in less than an hour or to Atlanta in 2 hours. Call today for details or to set up a showing. 912.764.LAND(5263)



**Price:** \$64,000

Property Type: Land

Status: Sold

Street/Address: HWY 126

City: Dublin
State: Georgia
Zip code: 31021
County: laurens
Acreage: 53

Per Acre Price: \$0.00

Phone Number: 912.764.5263

Email: info@landandrivers.com

Google Maps link: View Larger Map

### **Cedar Grove Tract C**

Published on Plantation Properties & Land Investments, LLC (https://www.landandrivers.com)







# **Aerial Map**

Page 2 of 5



## **Topo Map**



## **Location Map**



**Source URL:** <u>https://www.landandrivers.com/property/cedar-grove-tract-c</u>