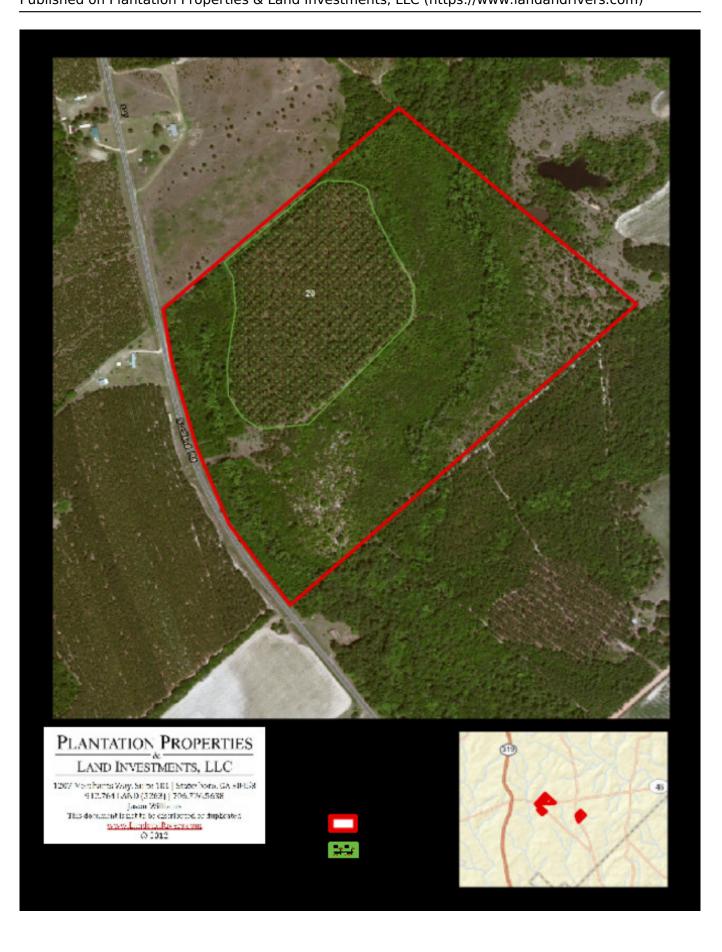

. This tract is a hunter's paradise due to the abundance of wildlife in the area. Loaded with deer and turkey signs. You can be in Macon in less than an hour or to Atlanta in 2 hours. Call today for details or to set up a showing. 912.764.LAND(5263)



Price: \$110,000 Property Type: Land Status: Sold Street/Address: Scotland Road City: Alamo State: Georgia Zip code: 30411 County: laurens Acreage: 75 Per Acre Price: \$0.00 Phone Number: 912.764.LAND(5263) Email: info@landandrivers.com Google Maps link: <u>View Larger Map</u>

Scotland Grove Tract | 75±acs Published on Plantation Properties & Land Investments, LLC (https://www.landandrivers.com)



# **Aerial Map**

### Scotland Grove Tract | 75±acs Published on Plantation Properties & Land Investments, LLC (https://www.landandrivers.com)



**Location Map** 

Scotland Grove Tract | 75±acs Published on Plantation Properties & Land Investments, LLC (https://www.landandrivers.com)



## Торо Мар



Source URL: <u>https://www.landandrivers.com/property/scotland-grove-tract-75%C2%B1acs</u>