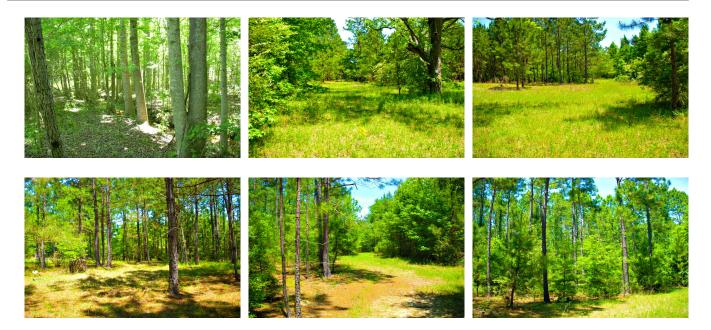

## Scotland Grove Tract | 75±acs

The Scotland Grove Tract is a nice  $75\pm$  acre recreational property located between Dublin and McRae, GA on Scotland Road. This property is ideal for a hunting tract, country get-a-way or would make a great opportunity for someone as a land investment. Offered at only \$1,459/acre this tract features a nice stand of  $20\pm$  acres mature planted pines with the remainder of the acreage being in hardwood. There is a natural hardwood drain that runs through the east portion with excellent habitat for the wildlife. Perfect for hunting, camping, trail rides and more. This tract is a hunter's paradise due to the abundance of wildlife in the area. Loaded with deer and turkey signs. You can be in Macon in less than an hour or to Atlanta in 2 hours. Call today for details or to set up a showing. 912.764.LAND(5263)