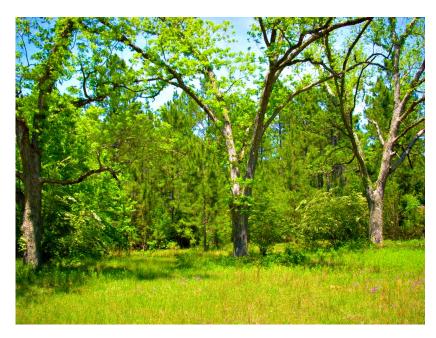

## Scotland Grove Tract | 75±acs

The Scotland Grove Tract is a nice  $75\pm$  acre recreational property located between Dublin and McRae, GA on Scotland Road. This property is ideal for a hunting tract, country get-a-way or would make a great opportunity for someone as a land investment. Offered at only \$1,459/acre this tract features a nice stand of  $20\pm$  acres mature planted pines with the remainder of the acreage being in hardwood. There is a natural hardwood drain that runs through the east portion with excellent habitat for the wildlife. Perfect for hunting, camping, trail rides and more. This tract is a hunter's paradise due to the abundance of wildlife in the area. Loaded with deer and turkey signs. You can be in Macon in less than an hour or to Atlanta in 2 hours. Call today for details or to set up a showing. 912.764.LAND(5263)