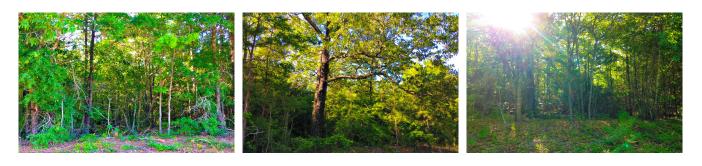

## 6±acs | Gip Road

Nice wooded 6± acres in Jenkins County. This parcel is located on Gip Road, off HWY 25 just south of Millen. You can be in Statesboro in less than 30 minutes. The property is all wooded with good road frontage and a has a possible pond site. Would make an excellent home site in the country. Enjoy hunting, camping and more all on your own land. Call today for more details or to view this property. 912.764.LAND(5263)