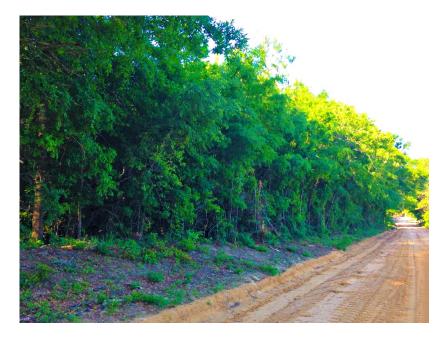

## 6±acs | Gip Road

Nice wooded 6± acres in Jenkins County. This parcel is located on Gip Road, off HWY 25 just south of Millen. You can be in Statesboro in less than 30 minutes. The property is all wooded with good road frontage and a has a possible pond site. Would make an excellent home site in the country. Enjoy hunting, camping and more all on your own land. Call today for more details or to view this property. 912.764.LAND(5263)