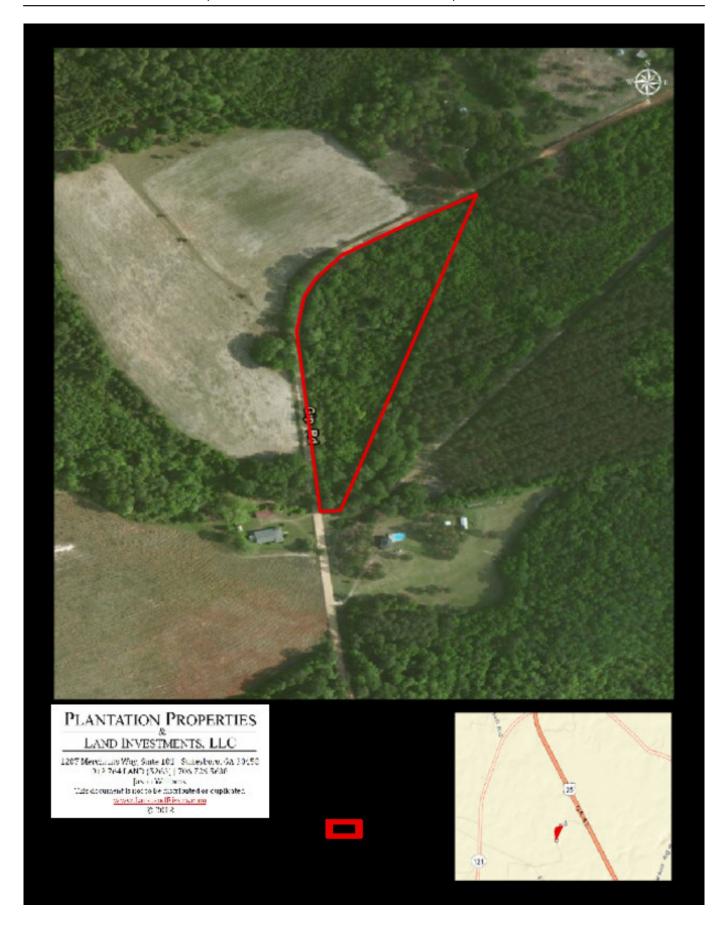

TION PROPERTIES LAND INVESTMENTS, LLC

## 6±acs | Gip Road

Nice wooded 6± acres in Jenkins County. This parcel is located on Gip Road, off HWY 25 just south of Millen. You can be in Statesboro in less than 30 minutes. The property is all wooded with good road frontage and a has a possible pond site. Would make an excellent home site in the country. Enjoy hunting, camping and more all on your own land. Call today for more details or to view this property. 912.764.LAND(5263)



**Price:** \$25,000

Property Type: Land

Status: Sold

Street/Address: 0 Gip Road

City: millen
State: Georgia
Zip code: 30442
County: jenkins
Acreage: 6

Per Acre Price: \$0.00

**Phone Number:** 912.764.LAND(5263)

Email: info@landandrivers.com

Google Maps link: View Larger Map



## **Aerial Map**

Page 2 of 4



## **Location Map**



**Source URL:** <a href="https://www.landandrivers.com/property/6%C2%B1acs-gip-road">https://www.landandrivers.com/property/6%C2%B1acs-gip-road</a>