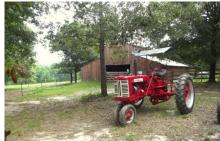

#### 98±acres | Waterwheel Farms

Waterwheel Farms, a truly diverse and private plantation located in Mitchell, GA. This 98± acre farm features a beautiful two story farm house, barn, shop, 2 ponds, open pastures, wooded acreage and much more. Amidst several large oaks sits the charming hand crafted farmhouse with 3 bedrooms, 2.5 baths, family room and great porches both up and downstairs. This place is truly unique with its beautiful roll of pasture land, one of a kind hand built waterwheel, stone bridge damn, wooded borders and ponds. The farm feels so much larger than 98± acres. Wildlife is a common sight on this tract. The nice roads and trails throughout allow you to meander through the pines and across the pasture down to the pond, where you can relax, swim, fish or watch the spectacular waterwheel turn in a peaceful tranquility. Fenced and cross fenced this property is ideal for all types of animals. Horses, cattle, goats... you name it, would all love grazing in the hills and valley of this farm. You can easily make this place your new home, weekend get-a-way or venture property. I could see Waterwheel Farms being the perfect wedding venue or client retreat. Enjoy family, farming, fishing, hunting, camping, kayaking and more all on your own land. Let us know if you have an interest in this beautiful farm and we will make be happy to show you all there is to offer. 912.764.LAND(5263)