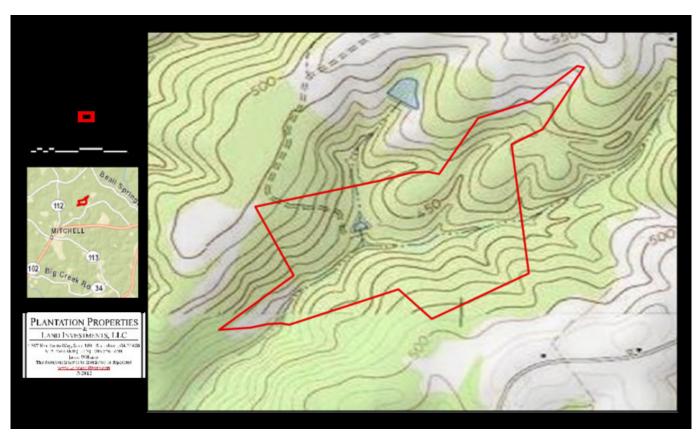

make be happy to show you all there is to offer. 912.764.LAND(5263)

a blog about Waterwheel Farms <a href="http://www.grit.com/blogs/life-on-a-southern-farm.aspx#axzz30lcDNPrN">http://www.grit.com/blogs/life-on-a-southern-farm.aspx#axzz30lcDNPrN</a>



Price: \$365,000 Property Type: Land Status: Sold

Street/Address: 4830 Old Mitchell Rd

City: Mitchell State: Georgia Zip code: 30820 County: glascock Acreage: 98

**Per Acre Price:** \$0.00

**Phone Number:** 912.764.LAND(5263)

 $\textbf{Email:} \ \underline{info@landandrivers.com}$ 

**Google Maps link:** <u>View Larger Map</u>































**98±acres | Waterwheel Farms**Published on Plantation Properties & Land Investments, LLC (https://www.landandrivers.com)



# **Aerial Map**



## **Location Map**



## Торо Мар



#### **PLAT**



**Source URL:** https://www.landandrivers.com/property/98%C2%B1acres-waterwheel-farms