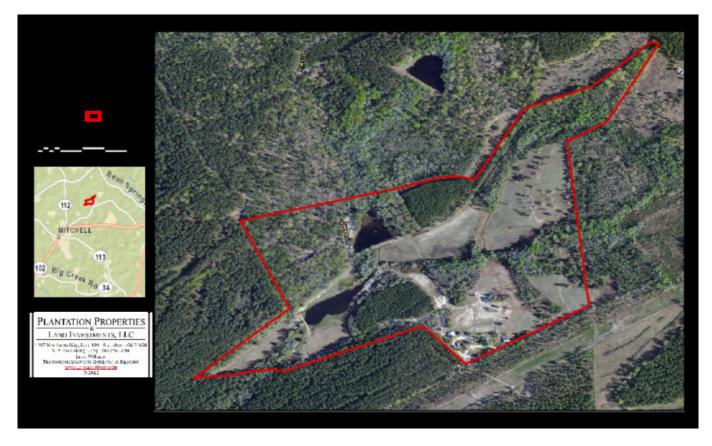

st in this beautiful farm and we will make be happy to show you all there is to offer. 912.764.LAND(5263)

a blog about Waterwheel Farms <a href="http://www.grit.com/blogs/life-on-a-southern-farm.aspx#axzz30lcDNPrN">http://www.grit.com/blogs/life-on-a-southern-farm.aspx#axzz30lcDNPrN</a>



Price: \$365,000 Property Type: Land Status: Sold

Street/Address: 4830 Old Mitchell Rd

City: Mitchell State: Georgia Zip code: 30820 County: glascock Acreage: 98

**Per Acre Price:** \$0.00

**Phone Number:** 912.764.LAND(5263)

 $\textbf{Email:} \ \underline{info@landandrivers.com}$ 

**Google Maps link:** <u>View Larger Map</u>































**98±acres | Waterwheel Farms**Published on Plantation Properties & Land Investments, LLC (https://www.landandrivers.com)



# **Aerial Map**



## **Location Map**



## Торо Мар



#### **PLAT**



**Source URL:** https://www.landandrivers.com/property/98%C2%B1acres-waterwheel-farms