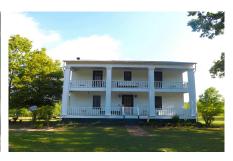

#### 98±acres | Waterwheel Farms

Waterwheel Farms, a truly diverse and private plantation located in Mitchell, GA. This 98± acre farm features a beautiful two story farm house, barn, shop, 2 ponds, open pastures, wooded acreage and much more. Amidst several large oaks sits the charming hand crafted farmhouse with 3 bedrooms, 2.5 baths, family room and great porches both up and downstairs. This place is truly unique with its beautiful roll of pasture land, one of a kind hand built waterwheel, stone bridge damn, wooded borders and ponds. The farm feels so much larger than 98± acres. Wildlife is a common sight on this tract. The nice roads and trails throughout allow you to meander through the pines and across the pasture down to the pond, where you can relax, swim, fish or watch the spectacular waterwheel turn in a peaceful tranquility. Fenced and cross fenced this property is ideal for all types of animals. Horses, cattle, goats... you name it, would all love grazing in the hills and valley of this farm. You can easily make this place your new home, weekend get-a-way or venture property. I could see Waterwheel Farms being the perfect wedding venue or client retreat. Enjoy family, farming, fishing, hunting, camping, kayaking and more all on your own land. Let us know if you have an interest in this beautiful farm and we will make be happy to show you all there is to offer. 912.764.LAND(5263)