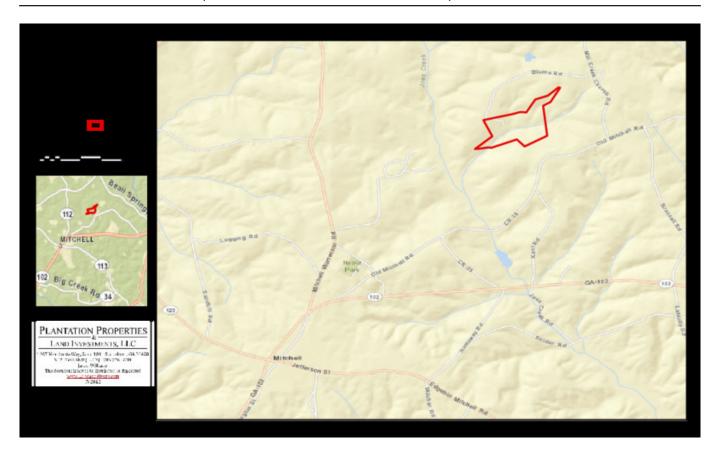

rm and we will make be happy to show you all there is to offer. 912.764.LAND(5263)

a blog about Waterwheel Farms <a href="http://www.grit.com/blogs/life-on-a-southern-farm.aspx#axzz30lcDNPrN">http://www.grit.com/blogs/life-on-a-southern-farm.aspx#axzz30lcDNPrN</a>



Price: \$365,000 Property Type: Land Status: Sold

Street/Address: 4830 Old Mitchell Rd

City: Mitchell State: Georgia Zip code: 30820 County: glascock Acreage: 98

**Per Acre Price:** \$0.00

**Phone Number:** 912.764.LAND(5263)

 $\textbf{Email:} \ \underline{info@landandrivers.com}$ 

**Google Maps link:** <u>View Larger Map</u>































**98±acres | Waterwheel Farms**Published on Plantation Properties & Land Investments, LLC (https://www.landandrivers.com)



# **Aerial Map**



## **Location Map**



## Торо Мар



#### **PLAT**



**Source URL:** https://www.landandrivers.com/property/98%C2%B1acres-waterwheel-farms