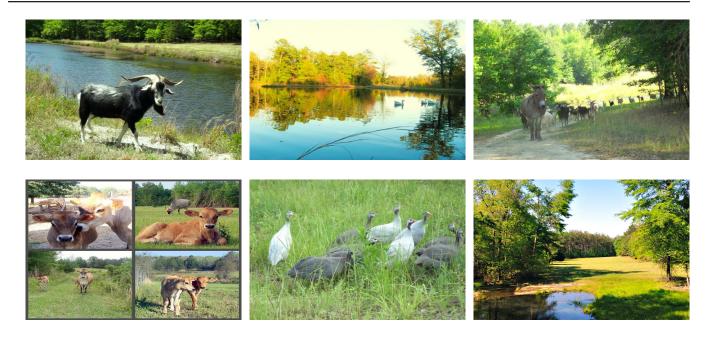

#### 98±acres | Waterwheel Farms

Waterwheel Farms, a truly diverse and private plantation located in Mitchell, GA. This 98± acre farm features a beautiful two story farm house, barn, shop, 2 ponds, open pastures, wooded acreage and much more. Amidst several large oaks sits the charming hand crafted farmhouse with 3 bedrooms, 2.5 baths, family room and great porches both up and downstairs. This place is truly unique with its beautiful roll of pasture land, one of a kind hand built waterwheel, stone bridge damn, wooded borders and ponds. The farm feels so much larger than 98± acres. Wildlife is a common sight on this tract. The nice roads and trails throughout allow you to meander through the pines and across the pasture down to the pond, where you can relax, swim, fish or watch the spectacular waterwheel turn in a peaceful tranquility. Fenced and cross fenced this property is ideal for all types of animals. Horses, cattle, goats... you name it, would all love grazing in the hills and valley of this farm. You can easily make this place your new home, weekend get-a-way or venture property. I could see Waterwheel Farms being the perfect wedding venue or client retreat. Enjoy family, farming, fishing, hunting, camping, kayaking and more all on your own land. Let us know if you have an interest in this beautiful farm and we will make be happy to show you all there is to offer. 912.764.LAND(5263)