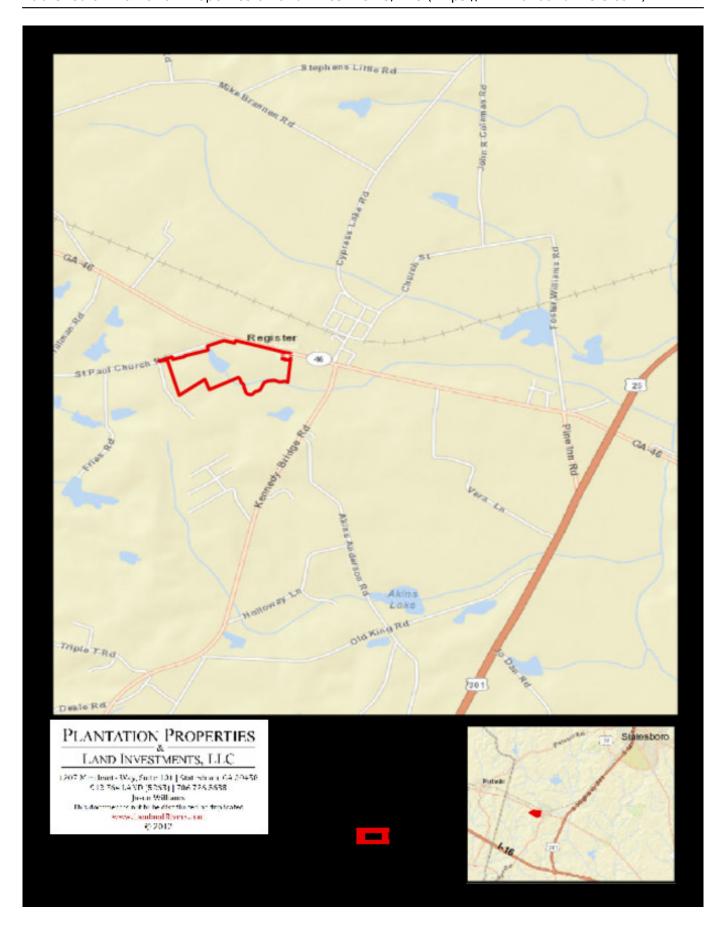

oy all this tract has to offer. You can easily make this place your new home, weekend retreat, venture property or even create a unique wedding venue... the possibilities are endless. Enjoy farming, fishing, hunting, camping, kayaking and more all on your own land. Let us know if you have interest in this fine tract and we will make arrangements to show you property. 912.764.LAND(5263)



Price: \$395,000 Property Type: Land

Status: Sold

Street/Address: 2870 Hwy 46

City: Register State: Georgia Zip code: 30452 County: bulloch Acreage: 78

Per Acre Price: \$0.00

**Phone Number:** (912)764-LAND(5263)

Email: <a href="mailto:info@landandrivers.com">info@landandrivers.com</a>
Google Maps link: <a href="mailto:View Larger Map">View Larger Map</a>



## **Aerial Map**



# **Location Map**



## Торо Мар



**Source URL:** <u>https://www.landandrivers.com/property/cotton-valley-farms</u>