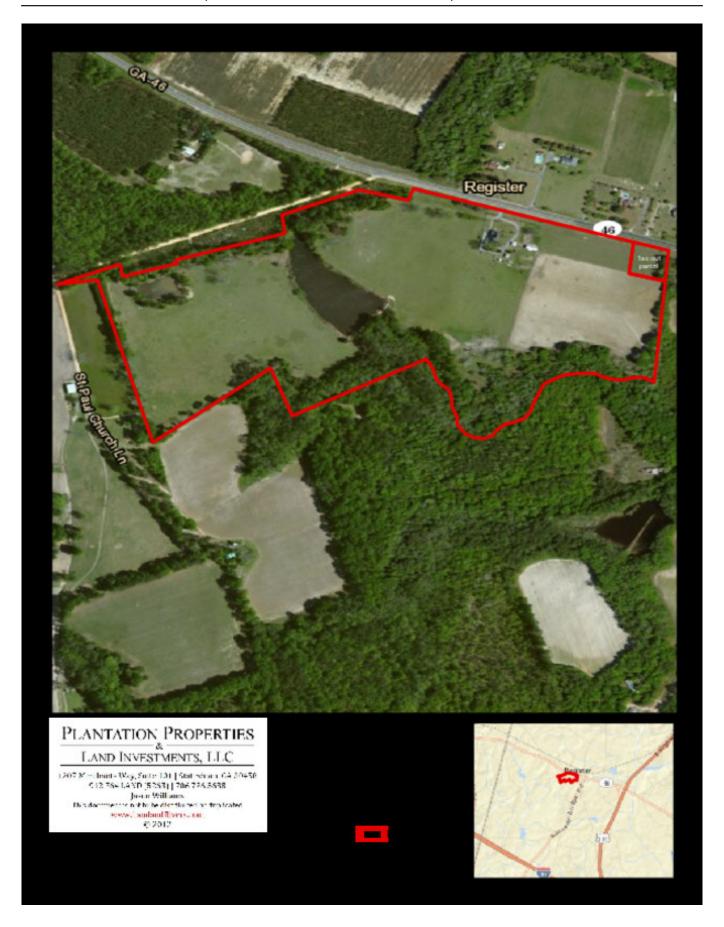

family are sure to enjoy all this tract has to offer. You can easily make this place your new home, weekend retreat, venture property or even create a unique wedding venue... the possibilities are endless. Enjoy farming, fishing, hunting, camping, kayaking and more all on your own land. Let us know if you have interest in this fine tract and we will make arrangements to show you property. 912.764.LAND(5263)



Price: \$395,000 Property Type: Land

Status: Sold

Street/Address: 2870 Hwy 46

City: Register State: Georgia Zip code: 30452 County: bulloch Acreage: 78

Per Acre Price: \$0.00

**Phone Number:** (912)764-LAND(5263)

Email: <a href="mailto:info@landandrivers.com">info@landandrivers.com</a>
Google Maps link: <a href="mailto:View Larger Map">View Larger Map</a>



## **Aerial Map**



# **Location Map**



## Торо Мар



**Source URL:** <u>https://www.landandrivers.com/property/cotton-valley-farms</u>