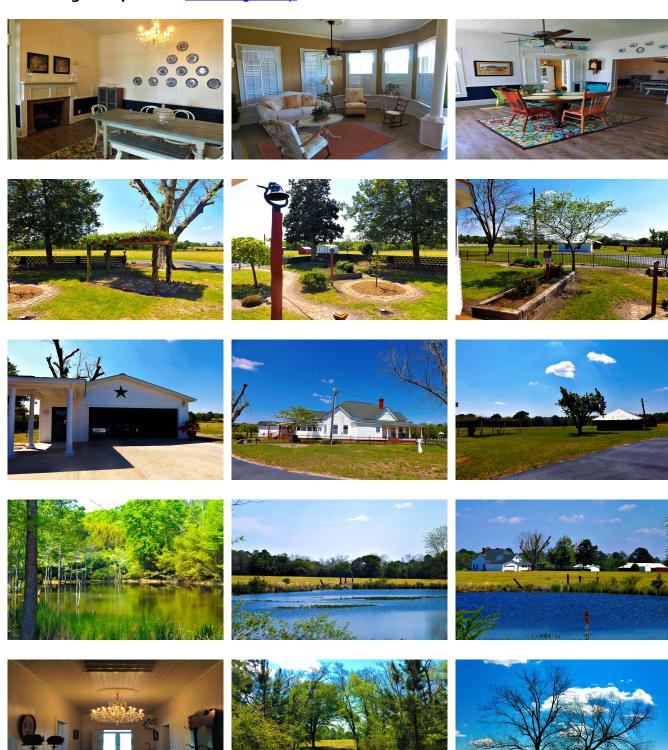

### **Cotton Valley Farms**

PRICE JUST REDUCED!! Cotton Valley Farm is a stunning 78± acre showplace. Located in the town of Register, GA this property is convenient to Statesboro, I-16 and Savannah, yet still remains peaceful and serene. The focal point of this farm is the charming southern style farmhouse situated atop a pecan covered hill overlooking the acreage and two ponds. The 1800's Farmhouse has been updated and features 3 bedrooms, 2 baths lots of living and eating space, great porches, a sunroom and much more! Also featured on the property are a 2.5 car garage, a nice sized barn and an outdoor kitchen/apartment, a perfect hangout for the kids. This place is truly unique with its beautiful roll of cropland, wooded borders and ponds. The white rail fence along the highway creates a stunning look, the horses and/or cattle would look beautiful grazing in the hills and valley of this farm. Your friends and family are sure to enjoy all this tract has to offer. You can easily make this place your new home, weekend retreat, venture property or even create a unique wedding venue... the possibilities are endless. Enjoy farming, fishing, hunting, camping, kayaking and more all on your own land. Let us know if you have interest in this fine tract and we will make arrangements to show you property. 912.764.LAND(5263)