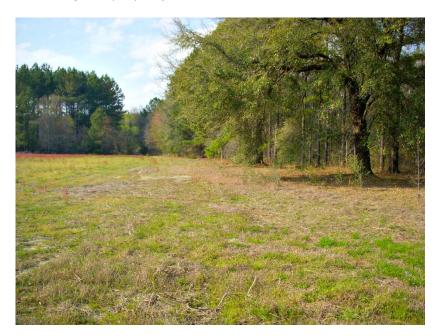

## **Horse & Buggy Lane**

The Horse & Buggy Lane property is 11+/- acres in Southeastern Bulloch county. This will make a great place for a home in the country. The land is currently in cultivation, but could be used for an orchard or any number of things. This property is located in the Southeastern Bulloch school district. It also located within an easy drive to Rincon or Savannah. Please call today to schedule a time to see this great property.