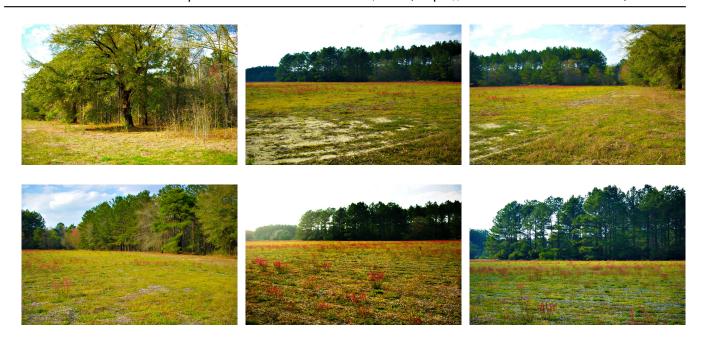

## **Horse & Buggy Lane**

The Horse & Buggy Lane property is 11+/- acres in Southeastern Bulloch county. This will make a great place for a home in the country. The land is currently in cultivation, but could be used for an orchard or any number of things. This property is located in the Southeastern Bulloch school district. It also located within an easy drive to Rincon or Savannah. Please call today to schedule a time to see this great property.