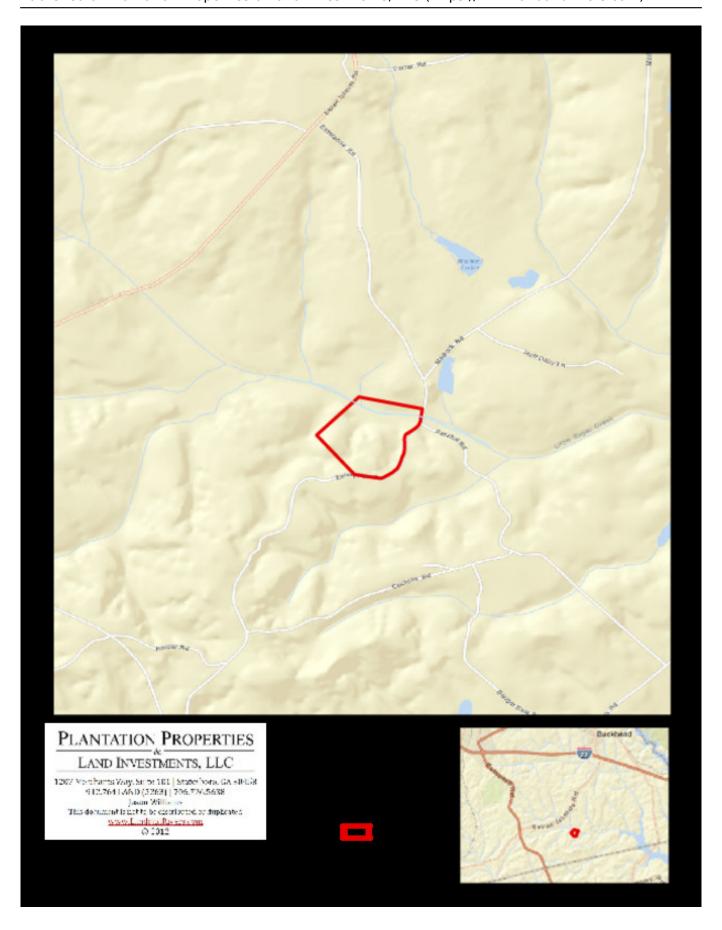

gh the woods and along the creek. A Perfect multi-use property! This tract would be a great investment opportunity for any buyer. Make this property your new weekend retreat, home site or venture property. Enjoy hunting, fishing, camping and more all on your own land. Possible Owner Financing to qualified buyer! Let us know if you have interest in this excellent tract and we will make arrangements to show you this property. 912.764.LAND(5263)



Price: \$212,350 Property Type: Land

Status: Sold

Street/Address: 0 Enterprise Road

City: Madison
State: Georgia
Zip code: 30650
County: morgan
Acreage: 62

**Per Acre Price:** \$3,425.00

**Phone Number:** 912.764.LAND(5263)

Email: info@landandrivers.com
Google Maps link: View Larger Map



# **Aerial Map**

Page 2 of 5



# **Location Map**



### **Topo Map**



**Source URL:** <a href="https://www.landandrivers.com/property/62%C2%B1acs-sugar-creek-crossing">https://www.landandrivers.com/property/62%C2%B1acs-sugar-creek-crossing</a>