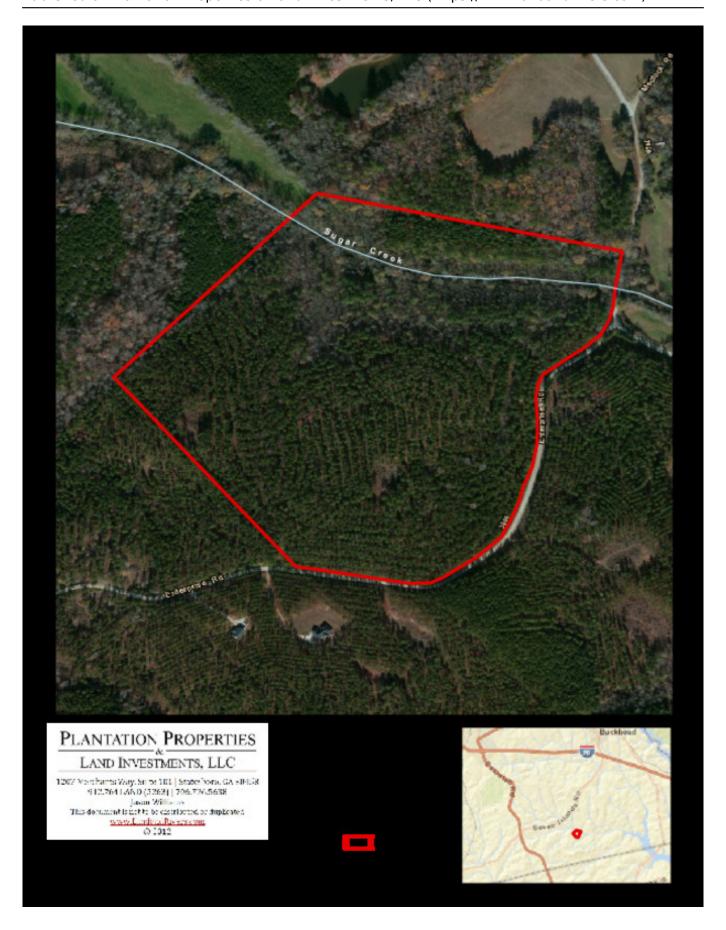

# **Aerial Map**

Page 2 of 5

### 62±acs | Sugar Creek Crossing

JUST REDUCED!! Sugar Creek Crossing, a truly diverse and private property located in southern Morgan County. Convenient to I-20 and 441, only 20 minutes from the beautiful Madison, GA and less than 30 minutes to either Lake Oconee or Lake Sinclair. This 62± acre property is entirely wooded for the most part with some openings that could be cultivated into game plots or made in to a lovely home site. There is a perfect building spot centrally located atop a hill. This tract has 45± acres of nice merchantable upland pines and 18± acres of hardwood bottoms along Little Sugar Creek. Deer and turkey are a common sight on this property which is not surprising with this mix of diversity and natural habitat. The nice roads and trails throughout allow you to meander through the woods and along the creek. A Perfect multi-use property! This tract would be a great investment opportunity for any buyer. Make this property your new weekend retreat, home site or venture property. Enjoy hunting, fishing, camping and more all on your own land. Possible Owner Financing to qualified buyer! Let us know if you have interest in this excellent tract and we will make arrangements to show you this property. 912.764.LAND(5263)