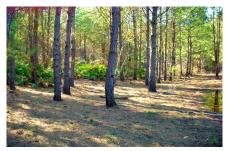

### **Ebenezer Creek Tract**

The Ebenezer Creek Tract is a delightful 176± acres featuring 13-14 year old pine plantation and a hardwood border along the historic Ebenezer Creek. Located just outside of Springfield, GA in Effingham County, only 30 minutes from Savannah. This tract would be a great investment opportunity for any buyer. A nice recreational/timber property, featuring approximately 1900 feet of frontage along the creek with 30± acres of hardwoods and the remainder being in pine plantation. This place is loaded with deer signs and would make an excellent hunting tract, home site, weekend retreat or venture property. Enjoy hunting, camping, fishing, kayaking and more all on your own land. Call today for details or to set up a showing. 912.764.LAND(5263)