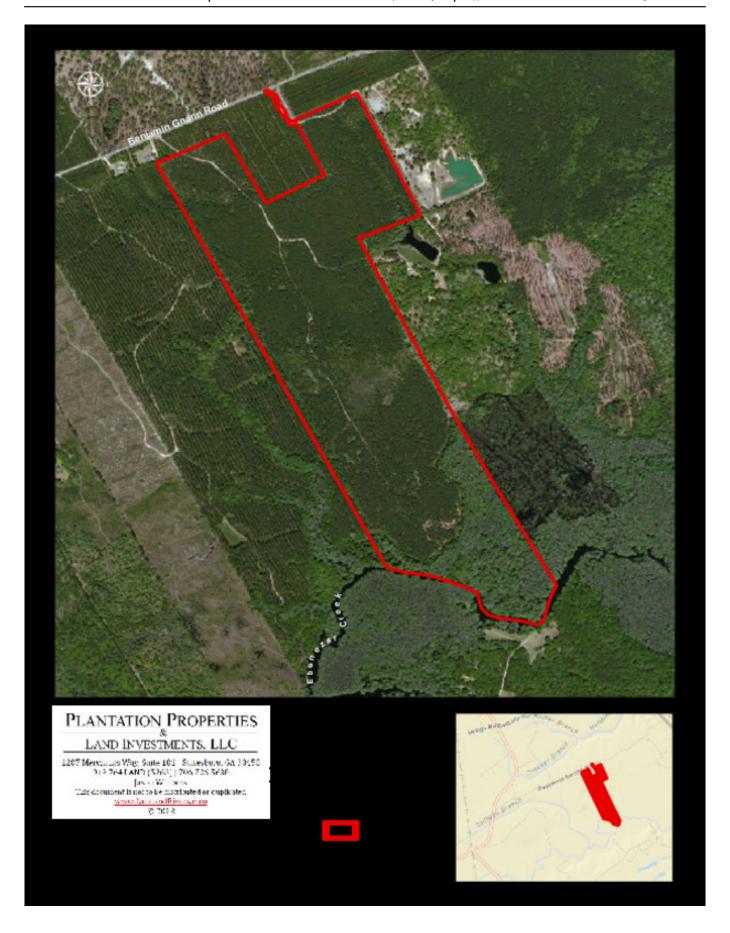

# **Aerial Map**

Page 2 of 4

### **Ebenezer Creek Tract**

The Ebenezer Creek Tract is a delightful 176± acres featuring 13-14 year old pine plantation and a hardwood border along the historic Ebenezer Creek. Located just outside of Springfield, GA in Effingham County, only 30 minutes from Savannah. This tract would be a great investment opportunity for any buyer. A nice recreational/timber property, featuring approximately 1900 feet of frontage along the creek with 30± acres of hardwoods and the remainder being in pine plantation. This place is loaded with deer signs and would make an excellent hunting tract, home site, weekend retreat or venture property. Enjoy hunting, camping, fishing, kayaking and more all on your own land. Call today for details or to set up a showing. 912.764.LAND(5263)