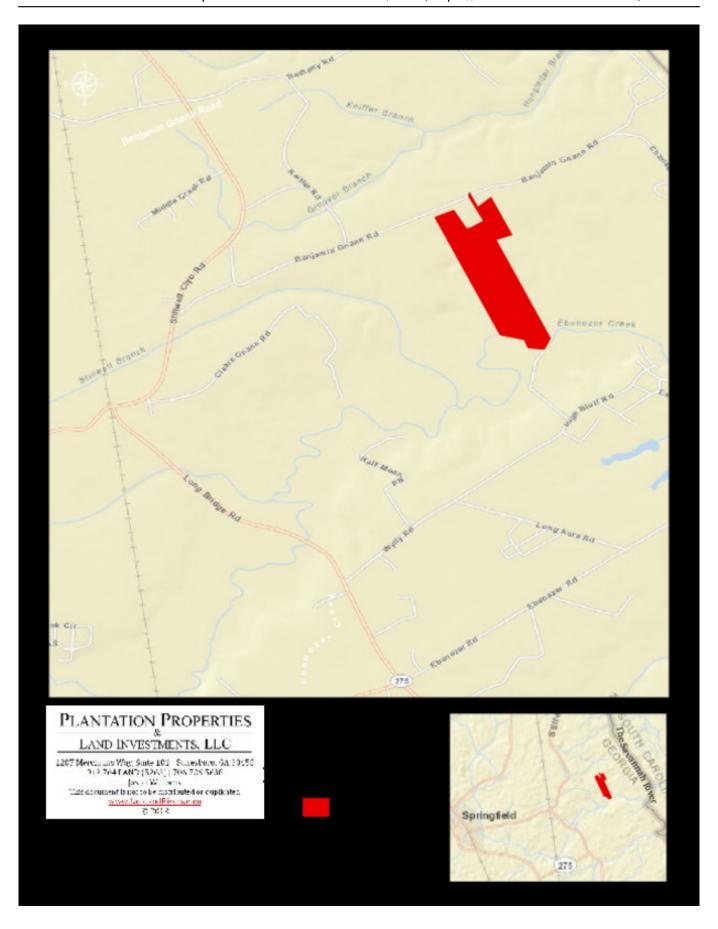

# **Location Map**

**Source URL:** <a href="https://www.landandrivers.com/property/ebenezer-creek-tract">https://www.landandrivers.com/property/ebenezer-creek-tract</a>