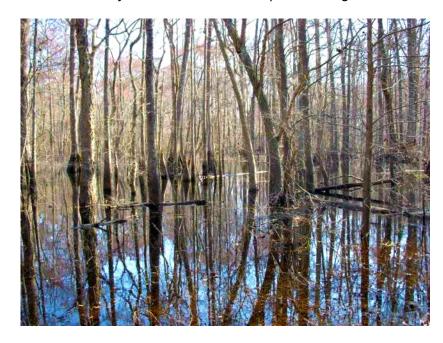

### **Ebenezer Creek Tract**

The Ebenezer Creek Tract is a delightful 176± acres featuring 13-14 year old pine plantation and a hardwood border along the historic Ebenezer Creek. Located just outside of Springfield, GA in Effingham County, only 30 minutes from Savannah. This tract would be a great investment opportunity for any buyer. A nice recreational/timber property, featuring approximately 1900 feet of frontage along the creek with 30± acres of hardwoods and the remainder being in pine plantation. This place is loaded with deer signs and would make an excellent hunting tract, home site, weekend retreat or venture property. Enjoy hunting, camping, fishing, kayaking and more all on your own land. Call today for details or to set up a showing. 912.764.LAND(5263)