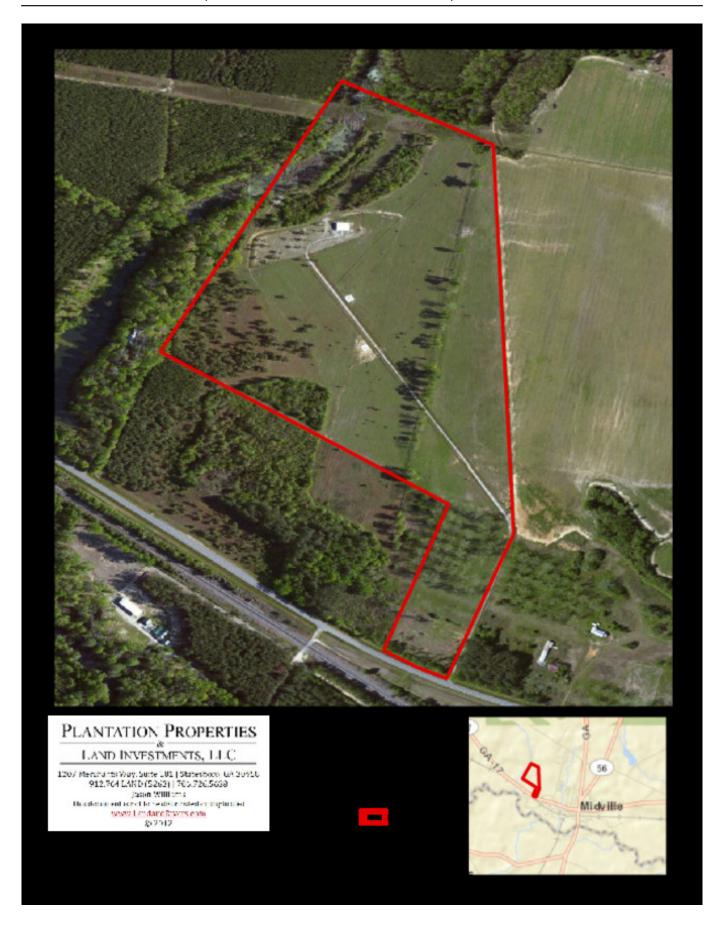

a Pasture Land and a charming 5± acre pecan orchard. A wonderful multi-use property! This tract would be a great investment opportunity for any buyer. This farms pastures are fenced and cross fenced with concrete slabbed watering stations, perfect for livestock or horses. With a well, power, and more already in place you could easily make this farm your new home site, weekend retreat or venture property. Enjoy farming, hunting, camping and more all on your own land. Call Jason Today! 912.764.LAND(5263)



Price: \$200,000 Property Type: Land

Status: Sold

Street/Address: 0 Hwy 17

City: midville State: Georgia Zip code: 30441 County: burke Acreage: 67

Per Acre Price: \$0.00

Phone Number: (912)764-LAND
Email: info@landandrivers.com
Google Maps link: View Larger Map



## **Aerial Map**



## Торо Мар



**Source URL:** <u>https://www.landandrivers.com/property/cattle-crossing</u>