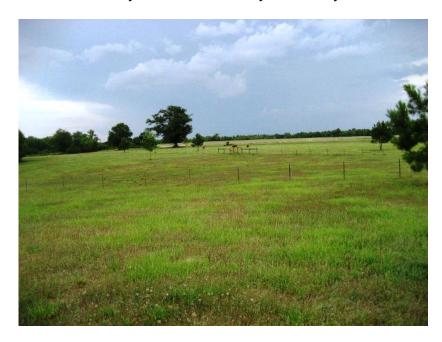

## **Cattle Crossing**

JUST REDUCED! Cattle Crossing is a beautiful 67± acre farm featuring a nice 30x50 metal building w/ double roll doors, over 35± acres of improved Bermuda Pasture Land and a charming 5± acre pecan orchard. A wonderful multi-use property! This tract would be a great investment opportunity for any buyer. This farms pastures are fenced and cross fenced with concrete slabbed watering stations, perfect for livestock or horses. With a well, power, and more already in place you could easily make this farm your new home site, weekend retreat or venture property. Enjoy farming, hunting, camping and more all on your own land. Call Jason Today! 912.764.LAND(5263)