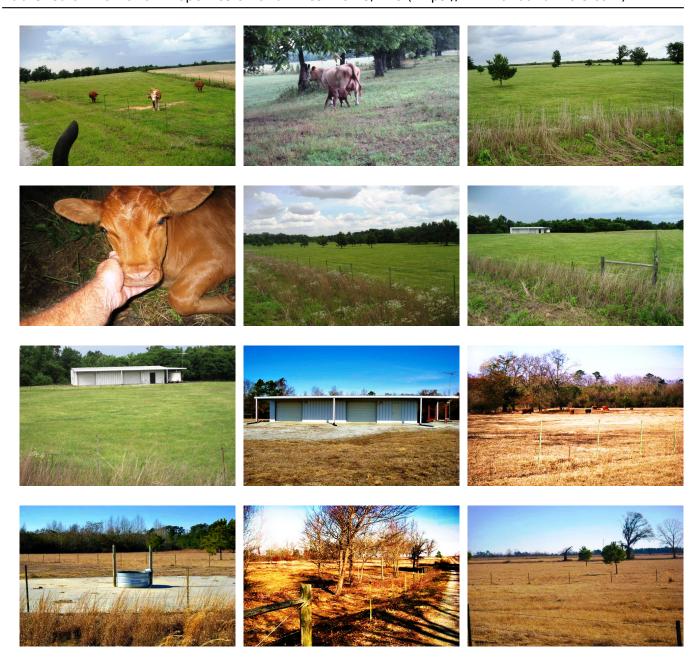

## **Cattle Crossing**

JUST REDUCED! Cattle Crossing is a beautiful 67± acre farm featuring a nice 30x50 metal building w/ double roll doors, over 35± acres of improved Bermuda Pasture Land and a charming 5± acre pecan orchard. A wonderful multi-use property! This tract would be a great investment opportunity for any buyer. This farms pastures are fenced and cross fenced with concrete slabbed watering stations, perfect for livestock or horses. With a well, power, and more already in place you could easily make this farm your new home site, weekend retreat or venture property. Enjoy farming, hunting, camping and more all on your own land. Call Jason Today! 912.764.LAND(5263)