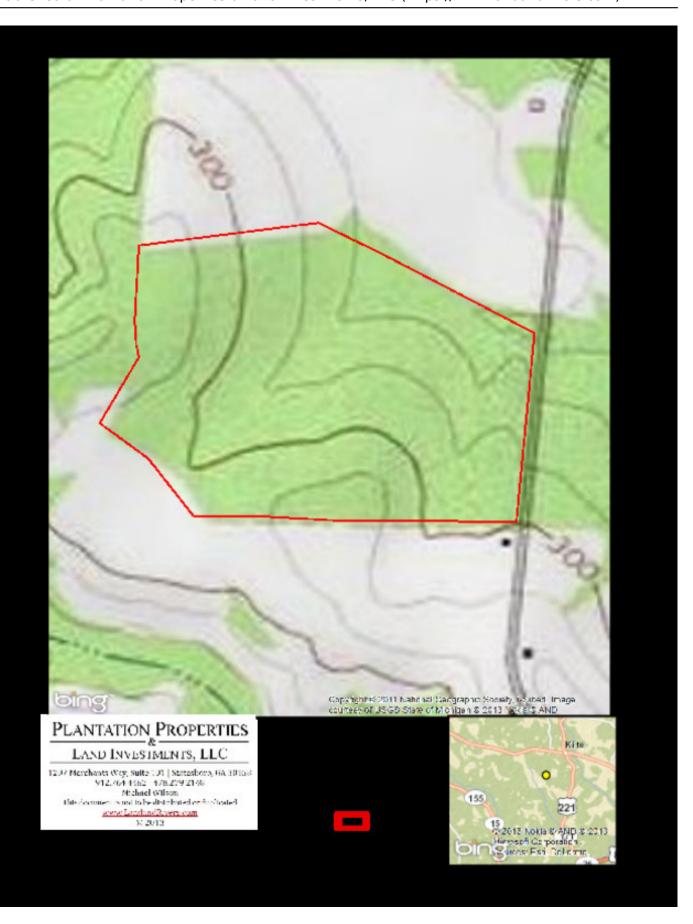

## Sweetgum Tract

The Sweetgum tract is 62+/- acres located in Northwestern Emanuel county. The pine plantations have recently been harvested from this tract. This will leave it ready for any direction that the new owner would like to go. This area is known for its deer and turkey population. This property will make a great combination of recreation and timber property.

Price: \$77,500 Property Type: Land Status: Sold Street/Address: City: Adrian State: Georgia Zip code: 30401 County: emanuel Acreage: 62 Per Acre Price: \$1,250.00 Phone Number: 478-279-2148 Email: michael@landandrivers.com Google Maps link: View Larger Map