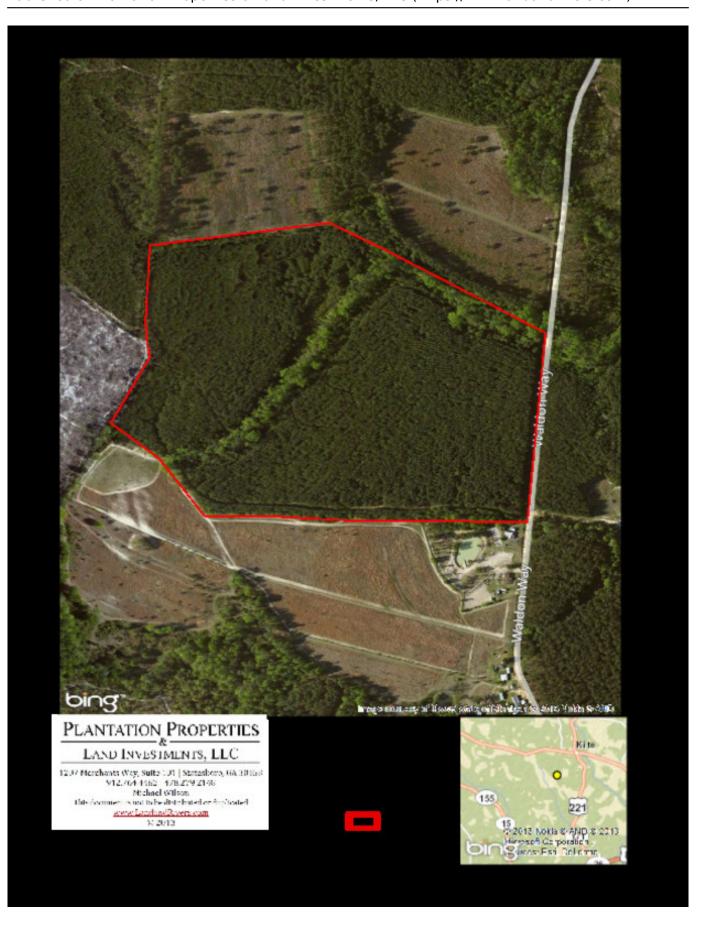

## Sweetgum Tract

The Sweetgum tract is 62+/- acres located in Northwestern Emanuel county. The pine plantations have recently been harvested from this tract. This will leave it ready for any direction that the new owner would like to go. This area is known for its deer and turkey population. This property will make a great combination of recreation and timber property.

Price: \$77,500 Property Type: Land Status: Sold Street/Address: City: Adrian State: Georgia Zip code: 30401 County: emanuel Acreage: 62 Per Acre Price: \$1,250.00 Phone Number: 478-279-2148 Email: michael@landandrivers.com Google Maps link: View Larger Map