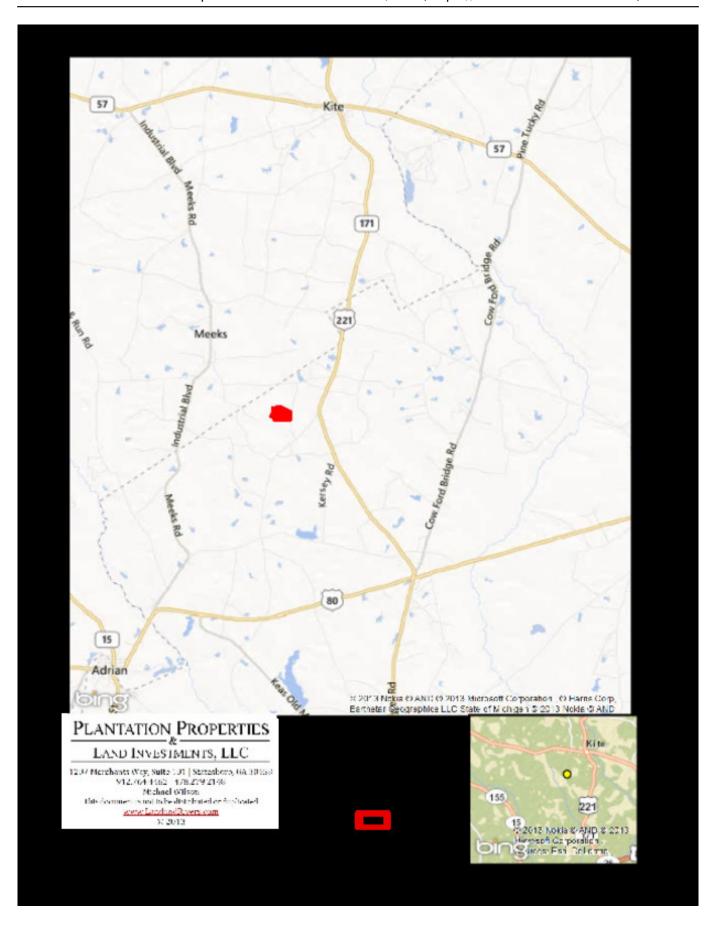

Price: \$77,500 Property Type: Land Status: Sold Street/Address: City: Adrian State: Georgia Zip code: 30401 County: emanuel Acreage: 62 Per Acre Price: \$1,250.00 Phone Number: 478-279-2148 Email: michael@landandrivers.com Google Maps link: View Larger Map