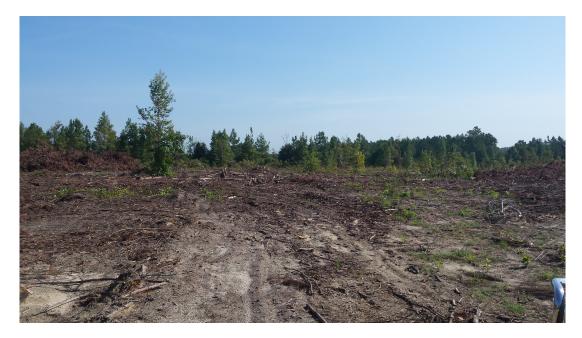

## Sweetgum Tract

The Sweetgum tract is 62+/- acres located in Northwestern Emanuel county. The pine plantations have recently been harvested from this tract. This will leave it ready for any direction that the new owner would like to go. This area is known for its deer and turkey population. This property will make a great combination of recreation and timber property.