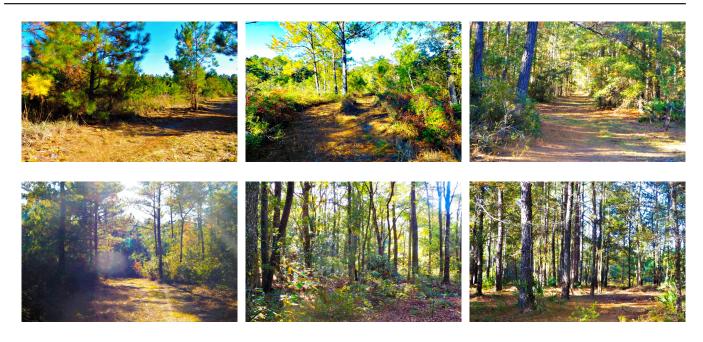

## **Porter Pines**

Porter Pines is a nice 85± acre timber/recreational property conveniently located just outside of Guyton, Ga on Old Louisville Rd. You can be in Savannah in less than an hour or Rincon in minutes. Featuring a mixture of pine plantation and hardwoods this tract has lots of diversity and would make a great opportunity for someone as investment or personal recreational property. Perfect for hunting, camping, trail rides and more. Ideal for a country get-a-way or build your dream home on your own private acreage. The calm seclusion is just right for those seeking to relax from all the hustle and bustle. Call today for more detail or to see this farm 912.764.LAND!