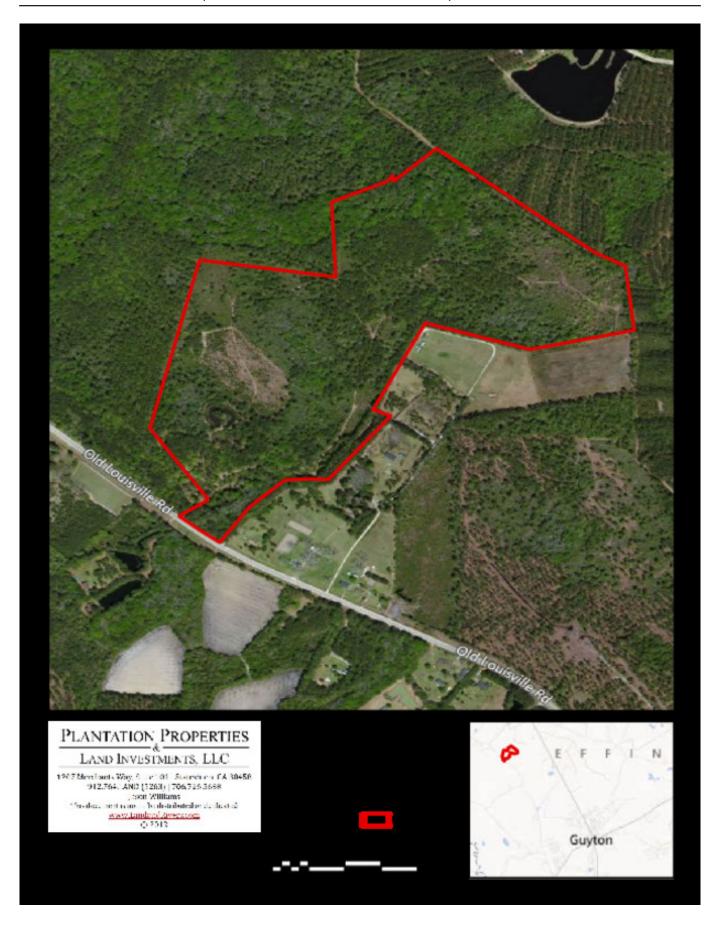

g a mixture of pine plantation and hardwoods this tract has lots of diversity and would make a great opportunity for someone as investment or personal recreational property. Perfect for hunting, camping, trail rides and more. Ideal for a country get-a-way or build your dream home on your own private acreage. The calm seclusion is just right for those seeking to relax from all the hustle and bustle. Call today for more detail or to see this farm 912.764.LAND!



Price: \$252,638 Property Type: Land

Status: Sold

Street/Address: Old Louisville Road

City: guyton
State: Georgia
Zip code: 31312
County: effingham
Acreage: 86

**Per Acre Price:** \$2,950.00

**Phone Number:** 912.764.LAND(5263)

Email: info@landandrivers.com

Google Maps link: View Larger Map



## **Aerial Map**

Page 2 of 4



## Торо Мар



**Source URL:** <a href="https://www.landandrivers.com/property/porter-pines">https://www.landandrivers.com/property/porter-pines</a>