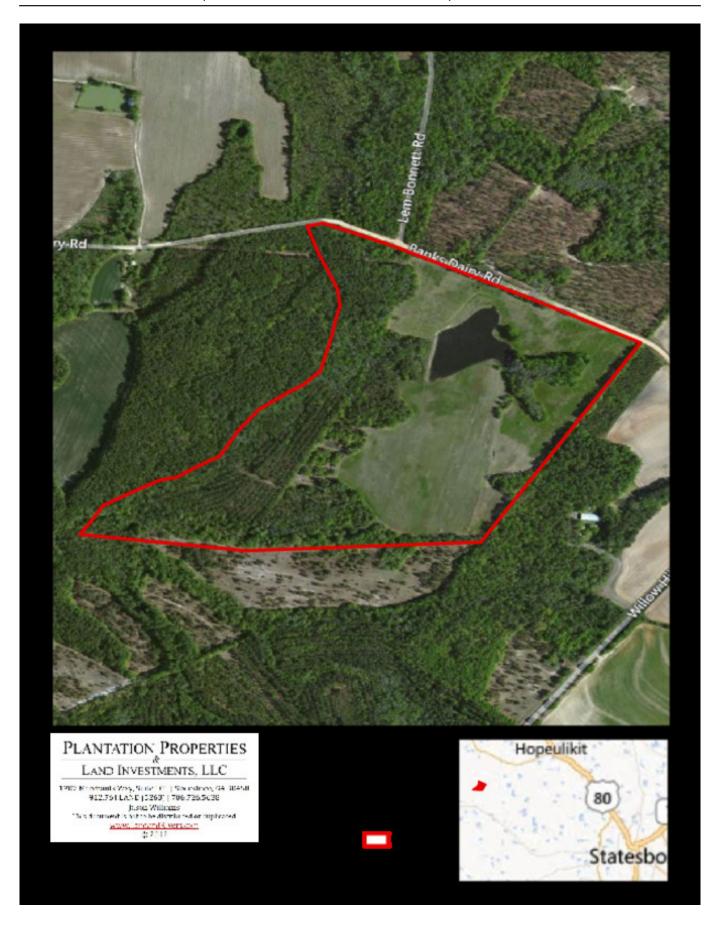

Hill Farm is nicely laid out with beautiful pecan trees scattered throughout the  $40\pm$  acre pasture lands, a  $4\pm$  acre pond for fishing and a hardwood border to the west and rear of the parcel. Bring the Family and the Animals... This farm has it all. Enjoy fishing, kayaking, hunting, horseback riding, and more. A stunning home place, recreational tract, weekend get-a-way or investment opportunity. This one is a MUST SEE!!! Call Today to view this property 912.764.LAND(5263)



Price: \$378,000 Property Type: Land

Status: Sold

Street/Address: Banks Dairy Road

City:

State: Georgia
Zip code: 30458
County: bulloch
Acreage: 84

**Per Acre Price:** \$4,500.00

**Phone Number:** 912.764.LAND(5263)

Email: info@landandrivers.com

Google Maps link: View Larger Map



# **Aerial Map**



## **Location Map**



### Торо Мар



**Source URL:** <u>https://www.landandrivers.com/property/willow-hill-farm</u>