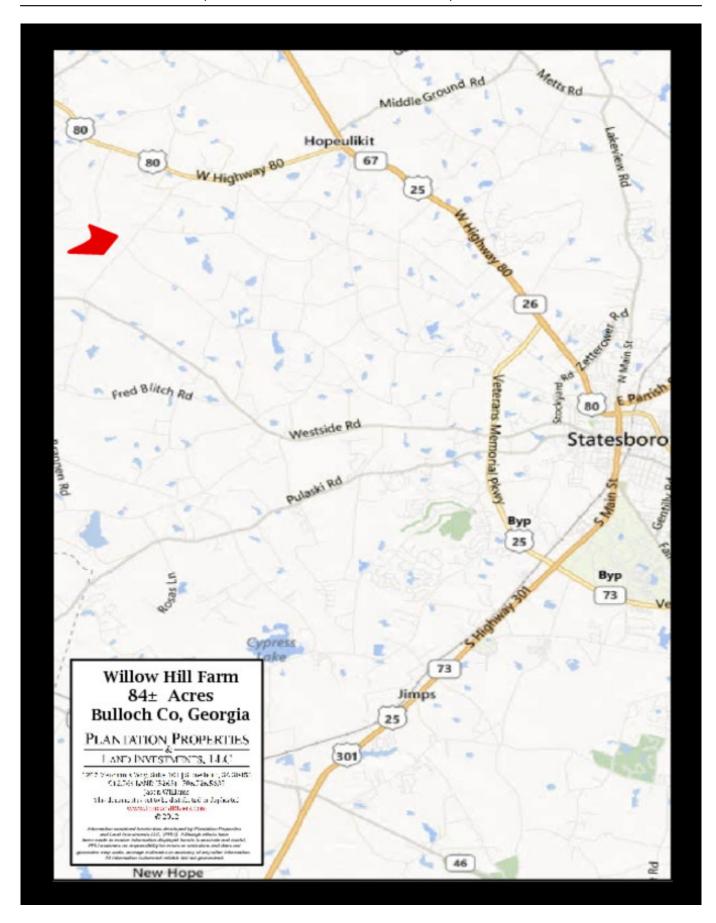

d out with beautiful pecan trees scattered throughout the  $40\pm$  acre pasture lands, a  $4\pm$  acre pond for fishing and a hardwood border to the west and rear of the parcel. Bring the Family and the Animals... This farm has it all. Enjoy fishing, kayaking, hunting, horseback riding, and more. A stunning home place, recreational tract, weekend get-a-way or investment opportunity. This one is a MUST SEE!!! Call Today to view this property 912.764.LAND(5263)



Price: \$378,000 Property Type: Land

Status: Sold

Street/Address: Banks Dairy Road

City:

State: Georgia
Zip code: 30458
County: bulloch
Acreage: 84

**Per Acre Price:** \$4,500.00

**Phone Number:** 912.764.LAND(5263)

Email: info@landandrivers.com

Google Maps link: View Larger Map



# **Aerial Map**



## **Location Map**



### Торо Мар



**Source URL:** <u>https://www.landandrivers.com/property/willow-hill-farm</u>