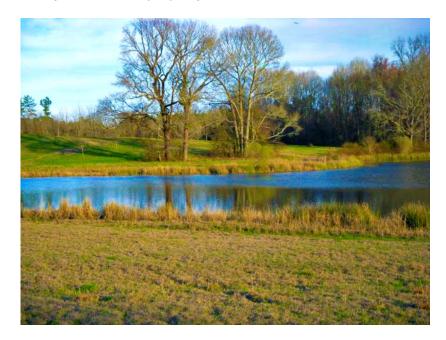

### Willow Hill Farm

Spectacular  $84\pm$  acre farm with pond, pecan trees, pasture and wooded land. Located to the Northwest of Statesboro, Ga on Banks Dairy Road. Willow Hill Farm is nicely laid out with beautiful pecan trees scattered throughout the  $40\pm$  acre pasture lands, a  $4\pm$  acre pond for fishing and a hardwood border to the west and rear of the parcel. Bring the Family and the Animals... This farm has it all. Enjoy fishing, kayaking, hunting, horseback riding, and more. A stunning home place, recreational tract, weekend get-a-way or investment opportunity. This one is a MUST SEE!!! Call Today to view this property 912.764.LAND(5263)