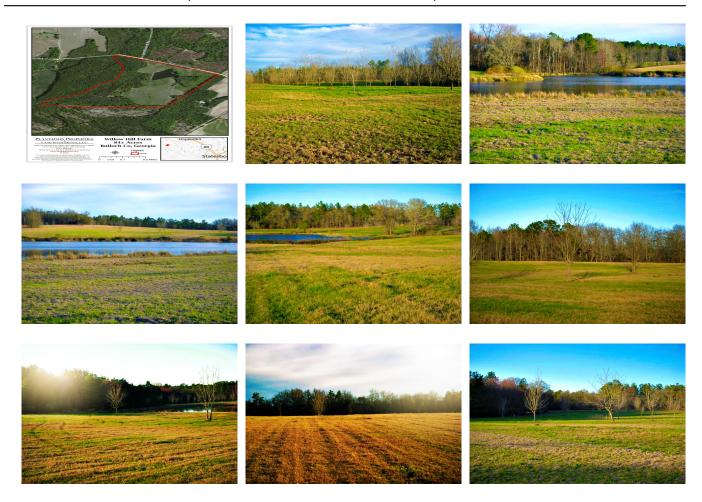

### Willow Hill Farm

Spectacular  $84\pm$  acre farm with pond, pecan trees, pasture and wooded land. Located to the Northwest of Statesboro, Ga on Banks Dairy Road. Willow Hill Farm is nicely laid out with beautiful pecan trees scattered throughout the  $40\pm$  acre pasture lands, a  $4\pm$  acre pond for fishing and a hardwood border to the west and rear of the parcel. Bring the Family and the Animals... This farm has it all. Enjoy fishing, kayaking, hunting, horseback riding, and more. A stunning home place, recreational tract, weekend get-a-way or investment opportunity. This one is a MUST SEE!!! Call Today to view this property 912.764.LAND(5263)