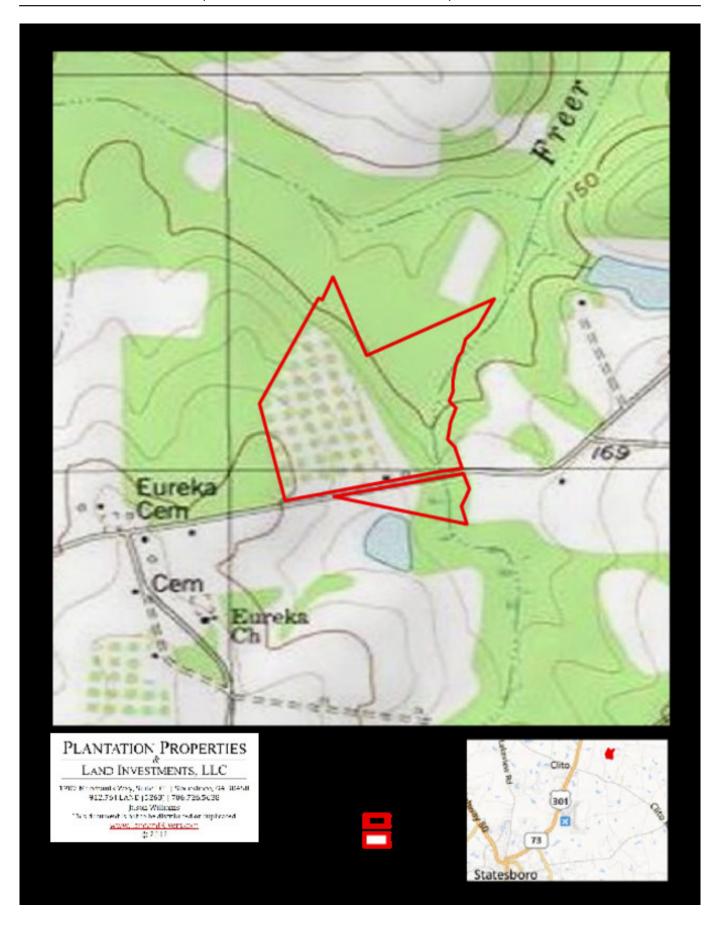

well in place. The calm serenity of Lauren Grove is just right for those seeking to relax from all the hustle and bustle, however being only 10 minutes from town still makes this farm convenient to all the local amenities the charming town of Statesboro, GA has to offer. This property has several gorgeous home sites; or create the perfect family farm, weekend get-away in the country or investment opportunity. Let us know if you would like to take a look!! 912.764.(LAND)5263



Price: \$200,000 Property Type: Land

Status: Sold

Street/Address: 1309 Cliponreka Road

City: Statesboro State: Georgia Zip code: 30461 County: bulloch Acreage: 43

Per Acre Price: \$0.00

Phone Number: 912.764.LAND(5263) Email: info@landandrivers.com

Google Maps link: View Larger Map



# Торо Мар

Page 2 of 5



## **Aerial Map**



### **Location Map**



**Source URL:** <u>https://www.landandrivers.com/property/lauren-grove</u>