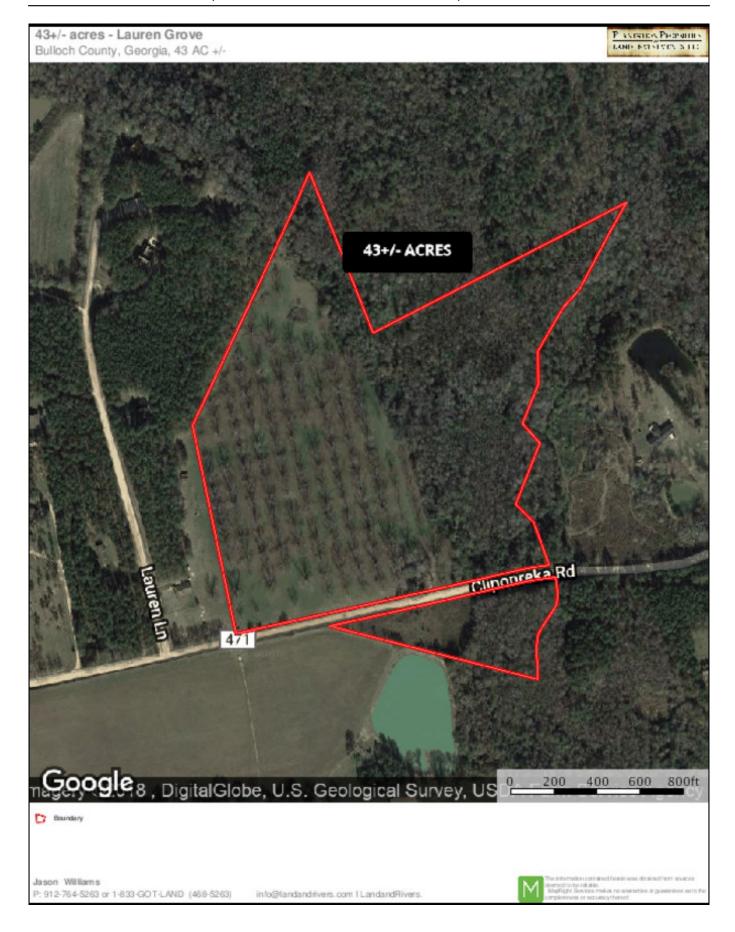

alm serenity of Lauren Grove is just right for those seeking to relax from all the hustle and bustle, however being only 10 minutes from town still makes this farm convenient to all the local amenities the charming town of Statesboro, GA has to offer. This property has several gorgeous home sites; or create the perfect family farm, weekend get-away in the country or investment opportunity. Let us know if you would like to take a look!! 912.764.(LAND)5263



Price: \$200,000 Property Type: Land

Status: Sold

Street/Address: 1309 Cliponreka Road

City: Statesboro State: Georgia Zip code: 30461 County: bulloch Acreage: 43

Per Acre Price: \$0.00

Phone Number: 912.764.LAND(5263) Email: info@landandrivers.com

Google Maps link: View Larger Map



# Торо Мар

Page 2 of 5



## **Aerial Map**



### **Location Map**



**Source URL:** <u>https://www.landandrivers.com/property/lauren-grove</u>