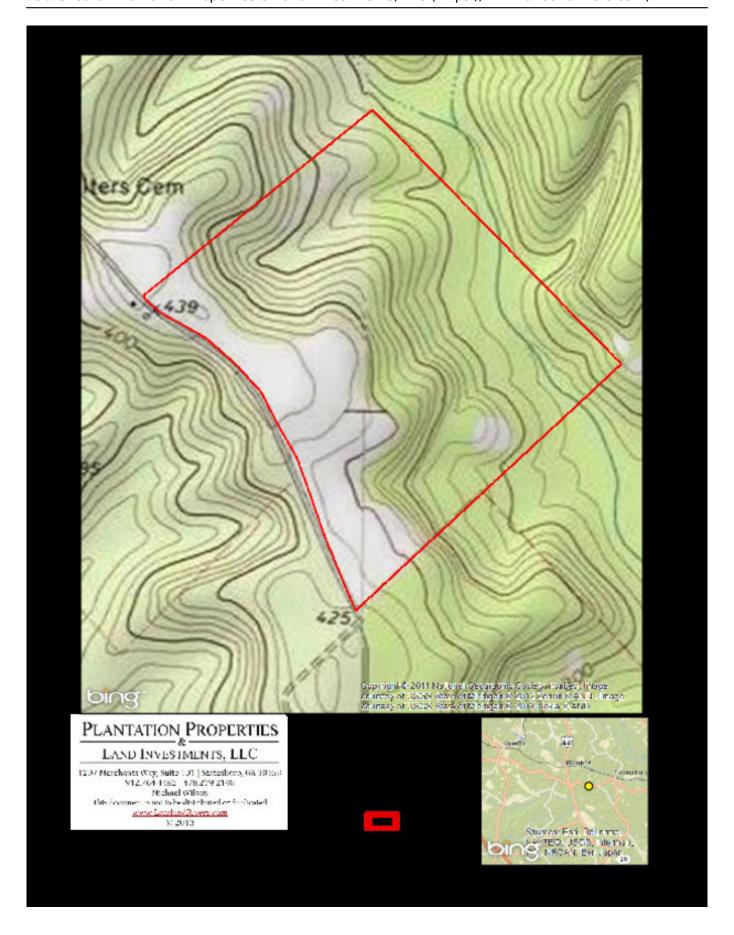

Price: \$168,000 Property Type: Land

Status: Sold

Street/Address: 0 Waterfork Road

City: Irwington State: Georgia Zip code: 31046 County: wilkinson Acreage: 80

Per Acre Price: \$2,100.00
Phone Number: (478) 279-2148
Email: michael@landandrivers.com
Google Maps link: View Larger Map