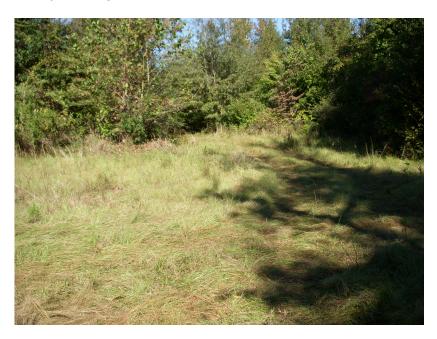

## **Longview Tract 3**

Tract 3 is located on the Southern end of the Longview Tract and includes the cabin and well. It has good paved road access and good internal roads. The property has plenty of cover for game. There are food plots ready to be planted. This is a nice hunting property in a county known for its deer and turkey hunting.