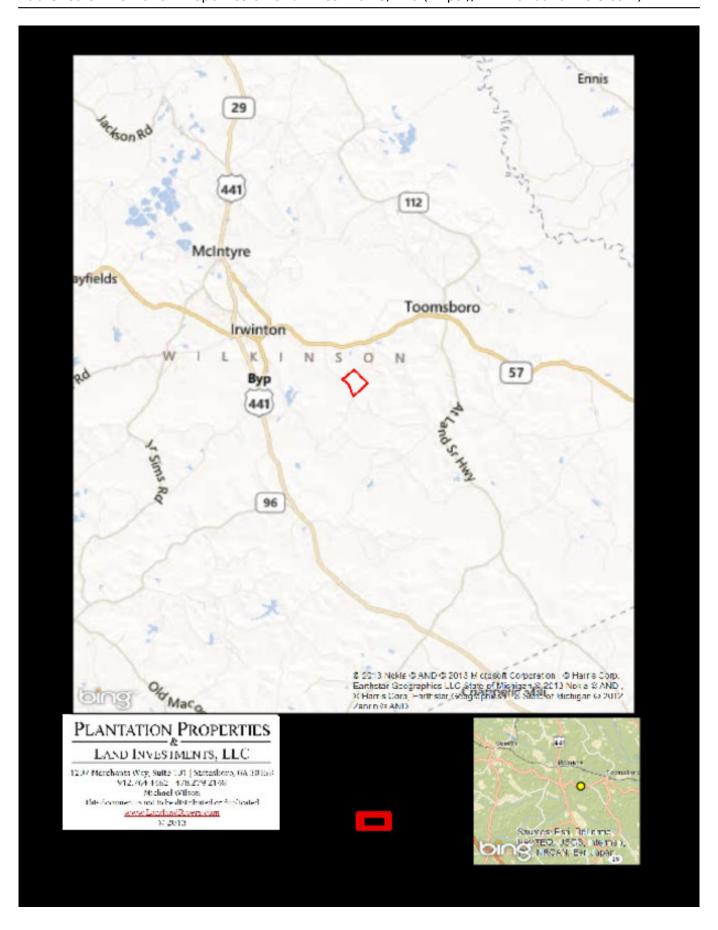

Price: \$168,000 Property Type: Land

Status: Sold

Street/Address: 0 Waterfork Road

City: Irwington State: Georgia Zip code: 31046 County: wilkinson Acreage: 80

Per Acre Price: \$2,100.00
Phone Number: (478) 279-2148
Email: michael@landandrivers.com
Google Maps link: View Larger Map