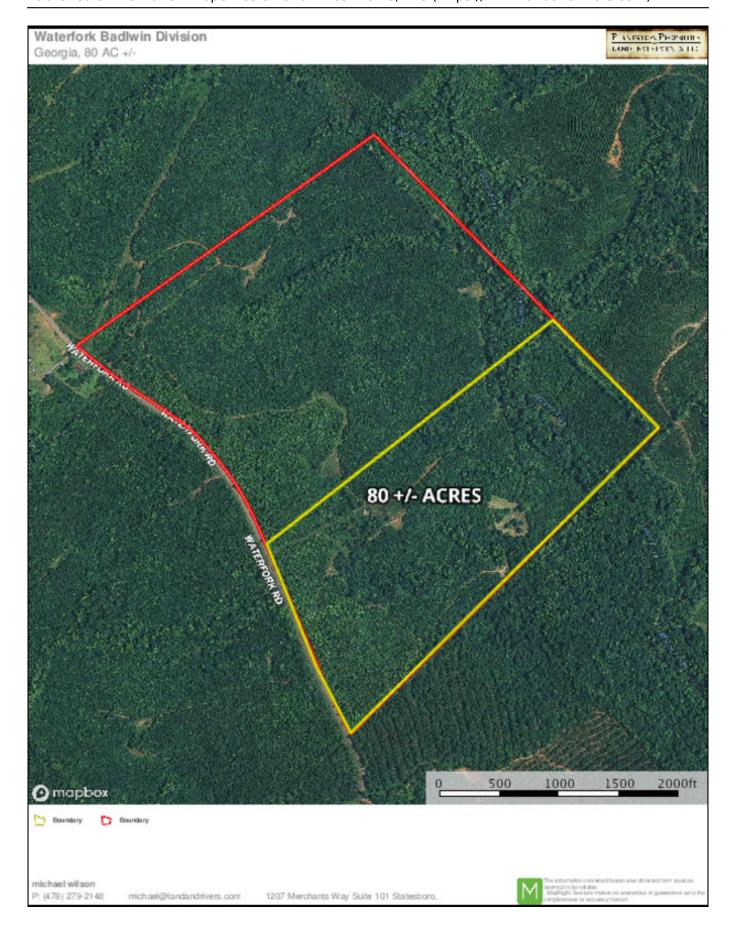

Price: \$168,000 Property Type: Land

Status: Sold

Street/Address: 0 Waterfork Road

City: Irwington State: Georgia Zip code: 31046 County: wilkinson Acreage: 80

Per Acre Price: \$2,100.00
Phone Number: (478) 279-2148
Email: michael@landandrivers.com
Google Maps link: View Larger Map

## **Aerial Map**

**Source URL:** <a href="https://www.landandrivers.com/property/longview-tract-3">https://www.landandrivers.com/property/longview-tract-3</a>