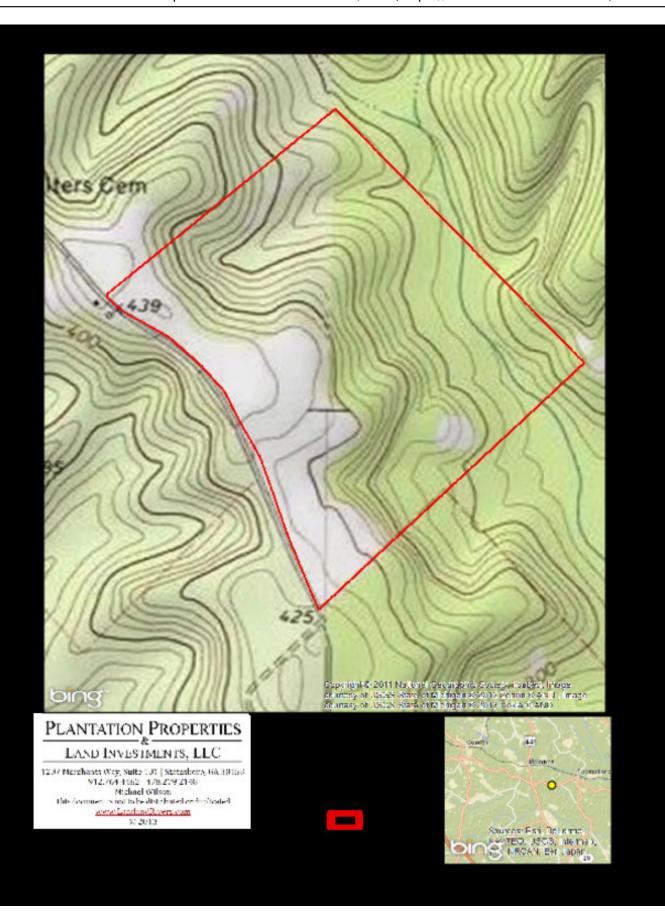

## **Longview Tract**

The Longview tract is 100+/- acres of prime hunting land in Wilkinson County. The hardwood regeneration is great cover for game while the soft mast trees and acorns provide food. This property is made up of ridges and bottoms that roll down to the small, seasonal creek in the back. Food plots are already cleared and the interior road system gives great access. The property has long frontage on Waterfork road. This tract's central location puts it within easy driving distance to Macon or Atlanta. Call us today to view this property!

Price: \$210,000 Property Type: Land Status: Sold Street/Address: Waterfork Road City: Irwington State: Georgia Zip code: 31042 County: wilkinson Acreage: 100 Per Acre Price: \$2,100.00 Phone Number: (478) 279-2148 Email: michael@landandrivers.com Google Maps link: View Larger Map