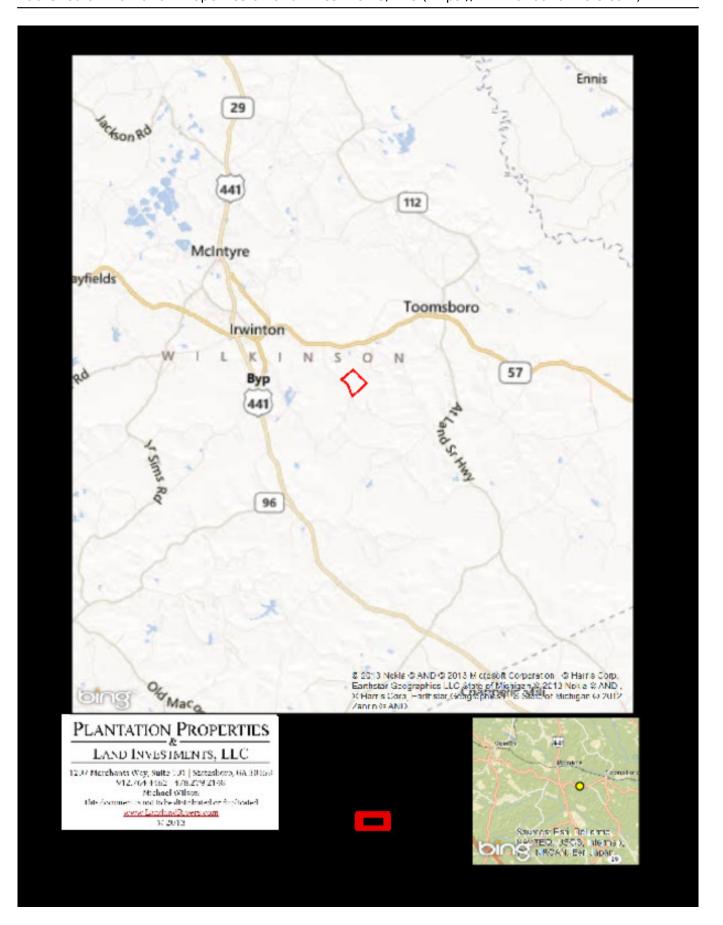

Price: \$210,000 Property Type: Land Status: Sold Street/Address: Waterfork Road City: Irwington State: Georgia Zip code: 31042 County: wilkinson Acreage: 100 Per Acre Price: \$2,100.00 Phone Number: (478) 279-2148 Email: michael@landandrivers.com Google Maps link: View Larger Map