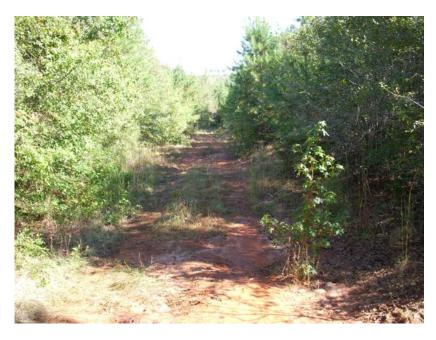

## **Longview Tract**

The Longview tract is 100+/- acres of prime hunting land in Wilkinson County. The hardwood regeneration is great cover for game while the soft mast trees and acorns provide food. This property is made up of ridges and bottoms that roll down to the small, seasonal creek in the back. Food plots are already cleared and the interior road system gives great access. The property has long frontage on Waterfork road. This tract's central location puts it within easy driving distance to Macon or Atlanta. Call us today to view this property!