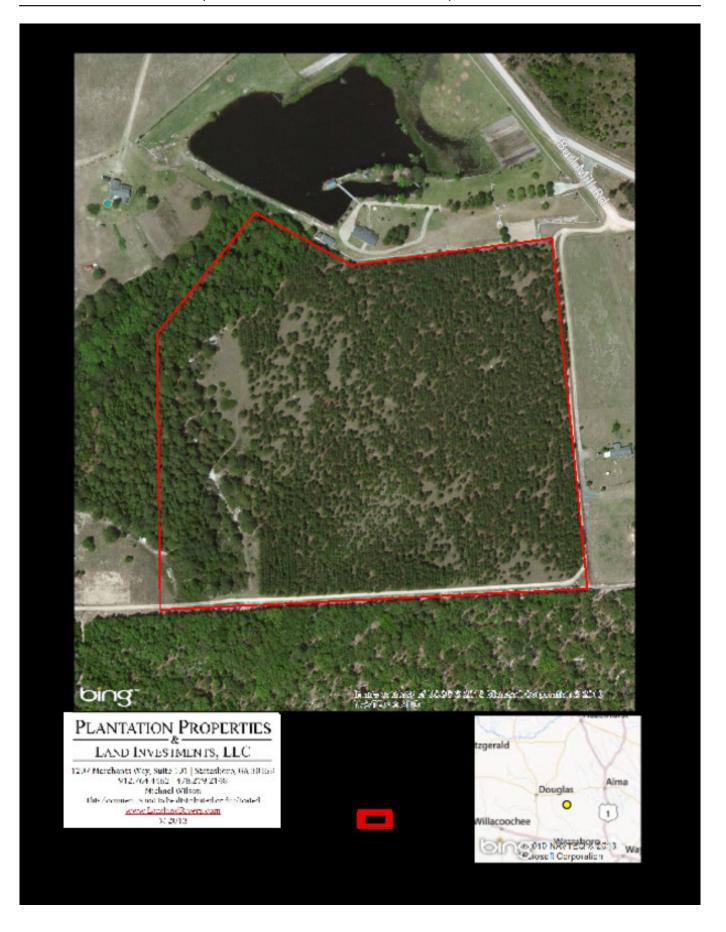

## **Burrell Mill**

Burrell Mill is located approximately eight miles outside of Douglas, Georgia. This property is made up almost entirely of upland pine plantation. It is located in a very rural setting and is surrounded by small farms and timberland. Burrell Mill will make a great place for a home in the country or a weekend getaway.

**Price:** \$71,739

Property Type: Land

Status: Sold

Street/Address: Burrell Mill Road

City: Nicholls State: Georgia Zip code: 31554 County: coffee Acreage: 33

Per Acre Price: \$2,111.00 Phone Number: (478) 279-2148 Email: michael@landandrivers.com Google Maps link: View Larger Map