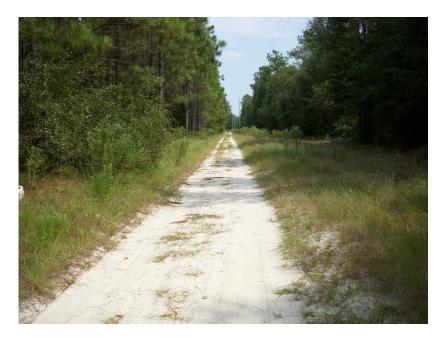

## **Burrell Mill**

Burrell Mill is located approximately eight miles outside of Douglas, Georgia. This property is made up almost entirely of upland pine plantation. It is located in a very rural setting and is surrounded by small farms and timberland. Burrell Mill will make a great place for a home in the country or a weekend getaway.