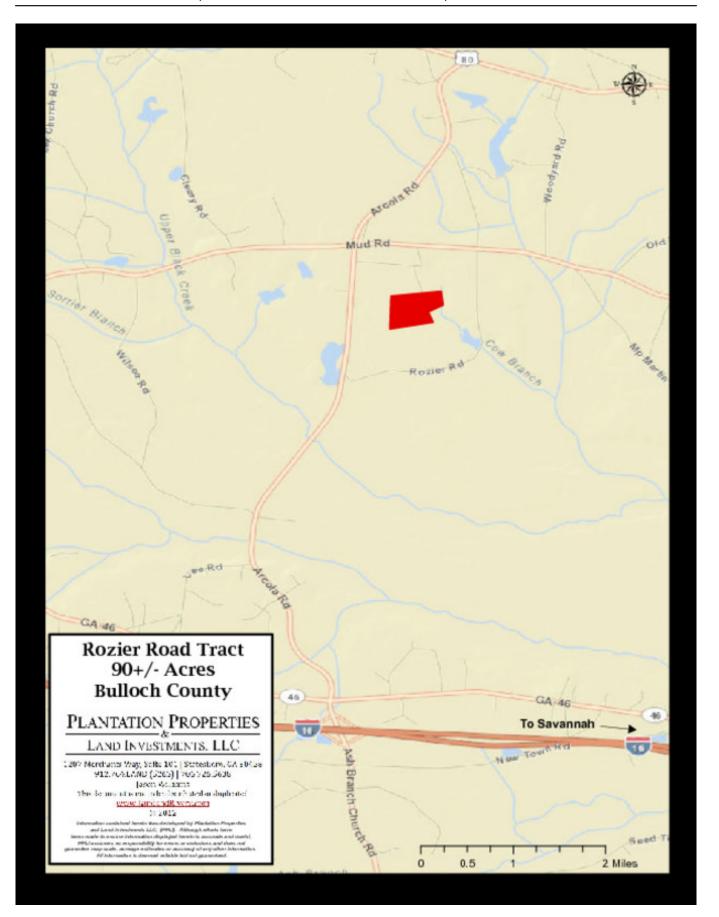

## **Location Map**

Source URL: <a href="https://www.landandrivers.com/property/brooklet-hideaway">https://www.landandrivers.com/property/brooklet-hideaway</a>