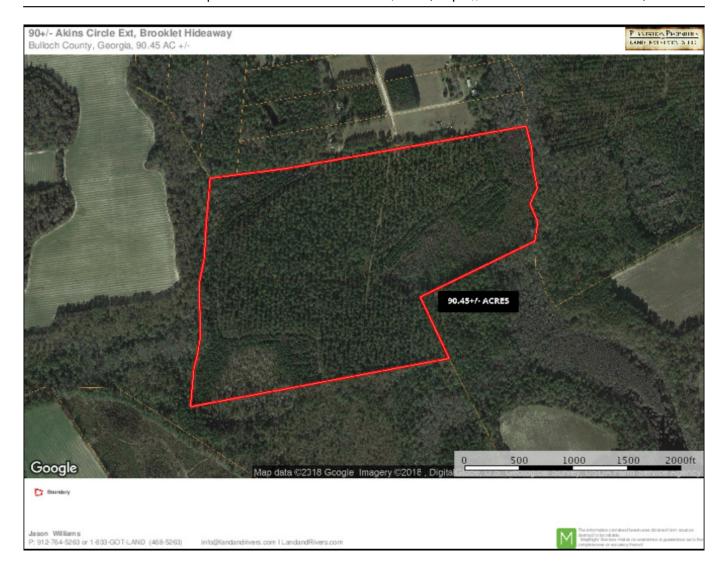

## **Brooklet Hideaway**

Just Reduced! This 90+/- acres of land is located in the Brooklet school district on Akins Circle Ext. All of the property is wooded with a nice stand of planted pines and some natural hardwood throughout. There is easy access throughout the property and offers excellent potential for timber investments or a great place to build your home. This is a great opportunity for a buyer looking for recreation, hunting or a home site and wanting a return on their investment. Property is located near Interstate 16 just southwest of Statesboro, GA and only 40 miles from Savannah, 27 miles from Pooler and 15 miles to Statesboro. Call Jason today to view this tract. 912.764.LAND(5263)

Price: \$265,500 Property Type: Land Status: Sold Street/Address: Akins Circle Ext. City: Brooklet State: Georgia Zip code: 30415 County: bulloch Acreage: 90 Per Acre Price: \$2,950.00 Phone Number: 912-764-LAND(5263) Email: info@landandrivers.com Google Maps link: View Larger Map