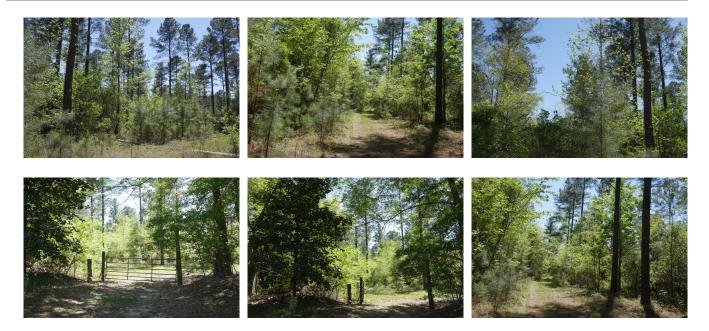

## **Brooklet Hideaway**

Just Reduced! This 90+/- acres of land is located in the Brooklet school district on Akins Circle Ext. All of the property is wooded with a nice stand of planted pines and some natural hardwood throughout. There is easy access throughout the property and offers excellent potential for timber investments or a great place to build your home. This is a great opportunity for a buyer looking for recreation, hunting or a home site and wanting a return on their investment. Property is located near Interstate 16 just southwest of Statesboro, GA and only 40 miles from Savannah, 27 miles from Pooler and 15 miles to Statesboro. Call Jason today to view this tract. 912.764.LAND(5263)