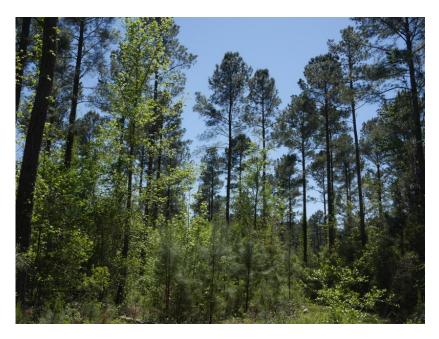

## **Brooklet Hideaway**

Just Reduced! This 90+/- acres of land is located in the Brooklet school district on Akins Circle Ext. All of the property is wooded with a nice stand of planted pines and some natural hardwood throughout. There is easy access throughout the property and offers excellent potential for timber investments or a great place to build your home. This is a great opportunity for a buyer looking for recreation, hunting or a home site and wanting a return on their investment. Property is located near Interstate 16 just southwest of Statesboro, GA and only 40 miles from Savannah, 27 miles from Pooler and 15 miles to Statesboro. Call Jason today to view this tract. 912.764.LAND(5263)