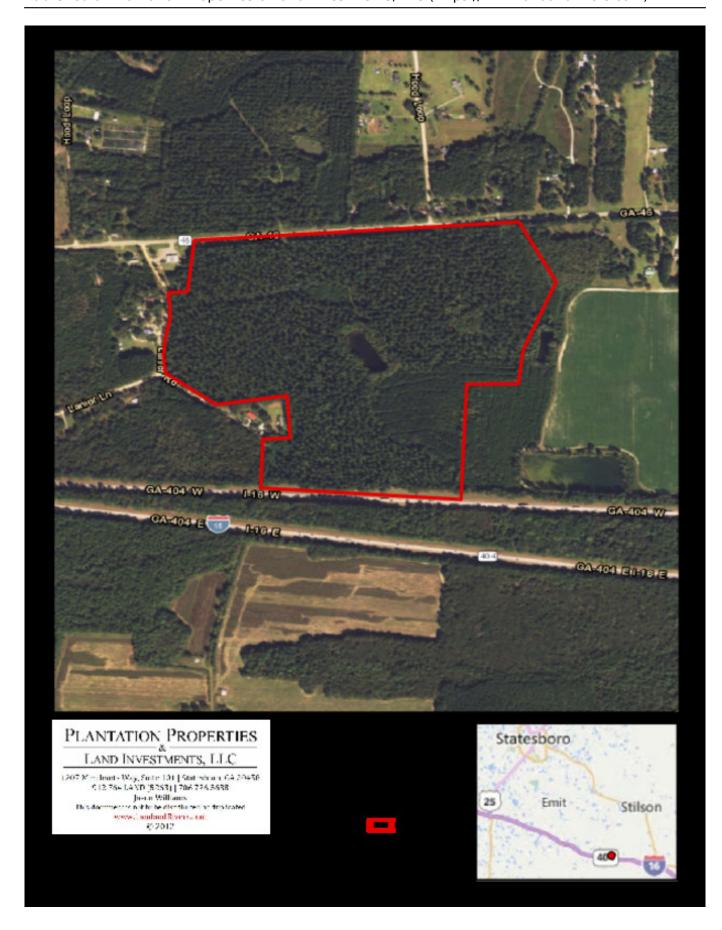

## Hwy 46- 100+/-acs

100+/-acs in Bulloch County! This property features a POND with mostly wooded pine land and some natural hardwood. Located in the Brooklet School district, perfect tract for a home in the country or investment opportunity. Conveniently located only about 25-30 min from Savannah. Just off I-16 with road frontage on Hwy 46, Lanier Rd and along I-16. This place is loaded with deer signs and would make an excellent hunting tract, homesite, weekend retreat or venture property. Seller may divide. A MUST SEE!!! Call Jason Today! 912.764.LAND(5263)

Price: \$345,000 Property Type: Land Status: Sold Street/Address: HWY 46 & Lanier Road & I-16 City: State: Georgia Zip code: 30458 County: bulloch Acreage: 100 Per Acre Price: \$3,450.00 Phone Number: 912-764-LAND(5263) Email: info@landandrivers.com Google Maps link: View Larger Map