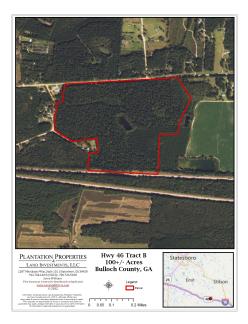

## Hwy 46- 100+/-acs

100+/-acs in Bulloch County! This property features a POND with mostly wooded pine land and some natural hardwood. Located in the Brooklet School district, perfect tract for a home in the country or investment opportunity. Conveniently located only about 25-30 min from Savannah. Just off I-16 with road frontage on Hwy 46, Lanier Rd and along I-16. This place is loaded with deer signs and would make an excellent hunting tract, homesite, weekend retreat or venture property. Seller may divide. A MUST SEE!!! Call Jason Today! 912.764.LAND(5263)

Price: \$345,000 Property Type: Land Status: Sold Street/Address: HWY 46 & Lanier Road & I-16 City: State: Georgia Zip code: 30458 County: bulloch Acreage: 100 Per Acre Price: \$3,450.00 Phone Number: 912-764-LAND(5263) Email: info@landandrivers.com Google Maps link: View Larger Map