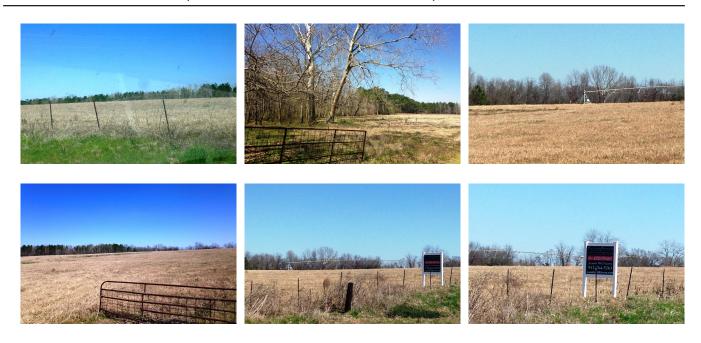

## **Smith Healy Farm Tract G**

MORE INFO COMING SOON!! Beautiful Bulloch County Farm! Nice 42 +/- acre tract in Statesboro, GA. This farm is truly one of a kind with its gentle roll of open pasture land and lovely irrigated pecan orchard and all situated only minutes from town. Located in the very desirable area of Westside Statesboro off Banks Dairy Road. Several tracts feature gorgeous pecan orchards or pasture land and would make for a stunning place to build that dream home you always wanted. Make this farm your new home site, family retreat, or investment property. A MUST SEE!!! Call today for more detail or to see this farm 912.764.5263(LAND)