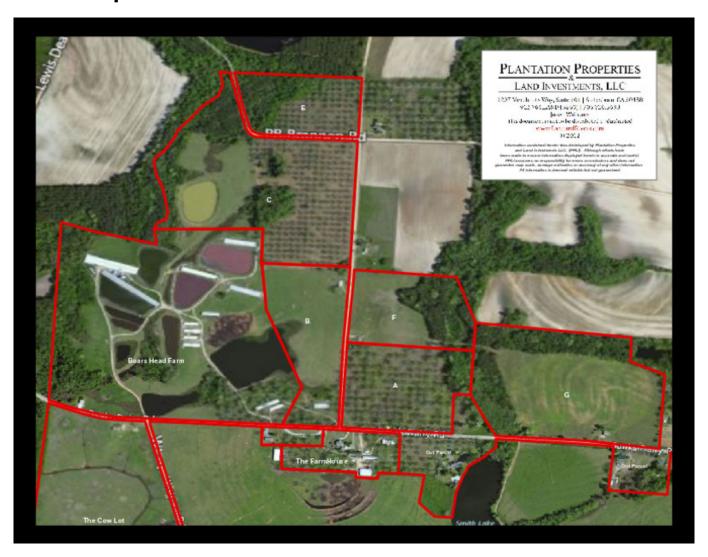

## **Aerial Map**

**Source URL:** https://www.landandrivers.com/property/smith-healy-farm-tract