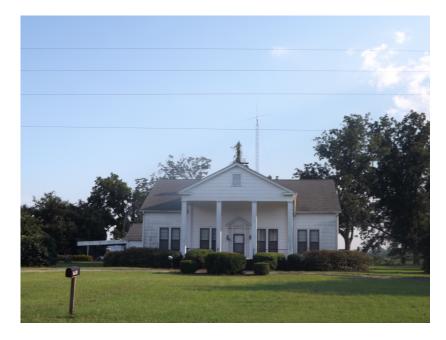

## The Farmhouse Tract

Beautiful 6+/- acres of land features a 1900's farmhouse with 4 bedrooms & 3 baths, barns, pecan orchard and more! The southern charm of this delightful Farmhouse and property would make for a great home or boasts loads of potential as a possible wedding venue or other endeavor. Located in the very desirable Westside of Statesboro on Banks Dairy Road. Make this your new home place, family retreat or investment property! Call today to see this farm! (912)764.LAND (5263)

Price: \$300,000 Property Type: Land

Status: Sold

Street/Address: 5668 Banks Dairy Rd

City:

State: Georgia
Zip code: 30458
County: bulloch
Acreage: 6

Per Acre Price: \$0.00

Phone Number: (912)764-5263

Email: info@landandrivers.com