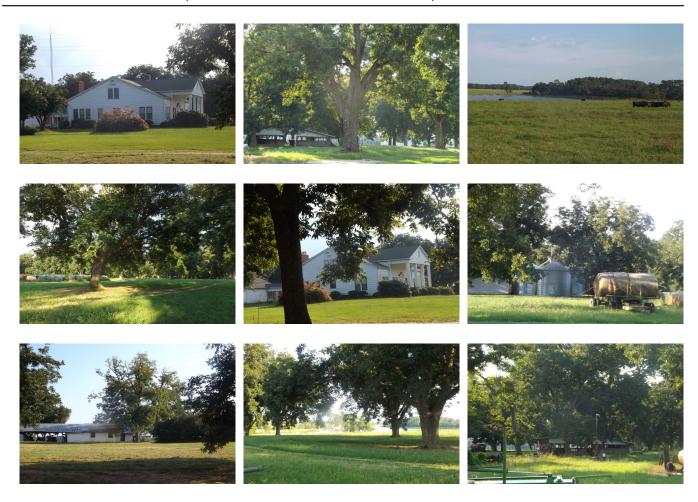

## The Farmhouse Tract

Beautiful 6+/- acres of land features a 1900's farmhouse with 4 bedrooms & 3 baths, barns, pecan orchard and more! The southern charm of this delightful Farmhouse and property would make for a great home or boasts loads of potential as a possible wedding venue or other endeavor. Located in the very desirable Westside of Statesboro on Banks Dairy Road. Make this your new home place, family retreat or investment property! Call today to see this farm! (912)764.LAND (5263)

Price: \$300,000 Property Type: Land

Status: Sold

Street/Address: 5668 Banks Dairy Rd

City:

State: Georgia
Zip code: 30458
County: bulloch
Acreage: 6

Per Acre Price: \$0.00

Phone Number: (912)764-5263

Email: info@landandrivers.com