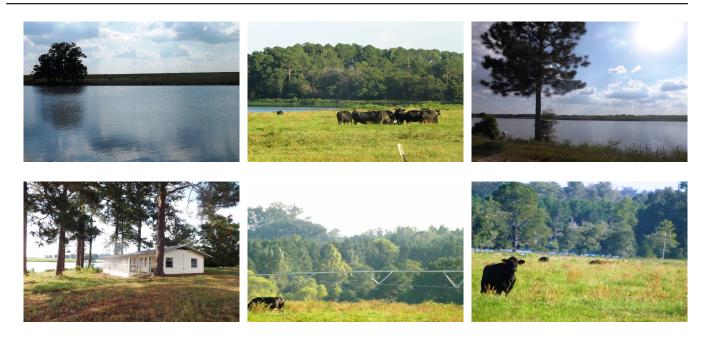

## **Smith Lake Farm**

One of the prettiest farms in Bulloch County. This 320+/- acre farm is truly one of a kind. With beautiful rolling pastures, a huge lake and additional pond, pond horse, irrigation and much more. Set up Perfectly for cattle farm or for houses or could easily be converted back to tillable farm land, with great background yields from previous farm years. Make this beautiful farm your home or investment property. Call today for more details! 912.764.LAND(5263)