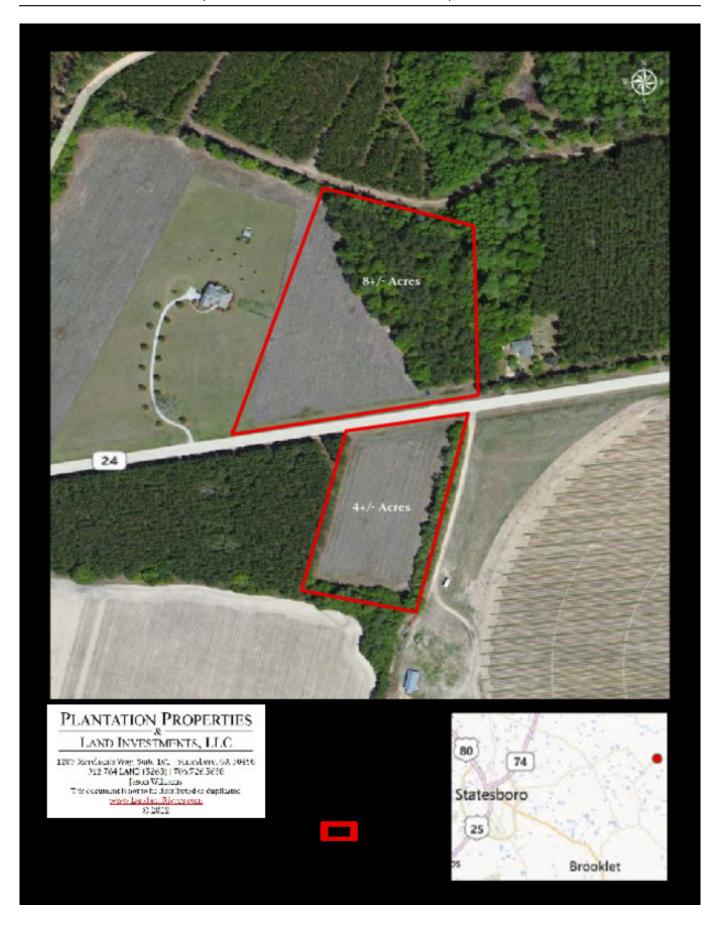

## 11.86 Acres on HWY 24

BANK OWNED!!! Quiet country setting, yet very near to Statesboro. This is a nice 11.86 acre tract of land located off HWY 24 between Statesboro and Oliver, only 1hr from Savannah. Bring the horses and build your dream home in the country. Bordered to the north by acres of timberland and only minuets to the beautiful Ogeechee River. Perfect for those seeking to relax from all the hustle and bustle. Call Jason today to view this property 912.764.LAND(5263)

**Price:** \$49,900

Property Type: Land

Status: Sold

Street/Address: Highway 24

City:

State: Georgia Zip code: 30461 County: bulloch Acreage: 12

**Per Acre Price:** \$0.00

Phone Number: 912.764.LAND(5263)
Email: jasonwilliams@landandrivers.com
Google Maps link: View Larger Map