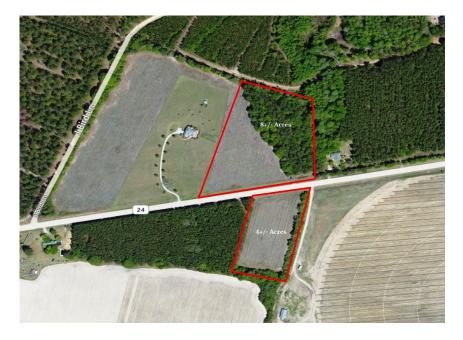

## 11.86 Acres on HWY 24

BANK OWNED!!! Quiet country setting, yet very near to Statesboro. This is a nice 11.86 acre tract of land located off HWY 24 between Statesboro and Oliver, only 1hr from Savannah. Bring the horses and build your dream home in the country. Bordered to the north by acres of timberland and only minuets to the beautiful Ogeechee River. Perfect for those seeking to relax from all the hustle and bustle. Call Jason today to view this property 912.764.LAND(5263)

**Price:** \$49,900

Property Type: Land

Status: Sold

Street/Address: Highway 24

City:

State: Georgia Zip code: 30461 County: bulloch Acreage: 12

**Per Acre Price:** \$0.00

Phone Number: 912.764.LAND(5263)
Email: jasonwilliams@landandrivers.com
Google Maps link: View Larger Map