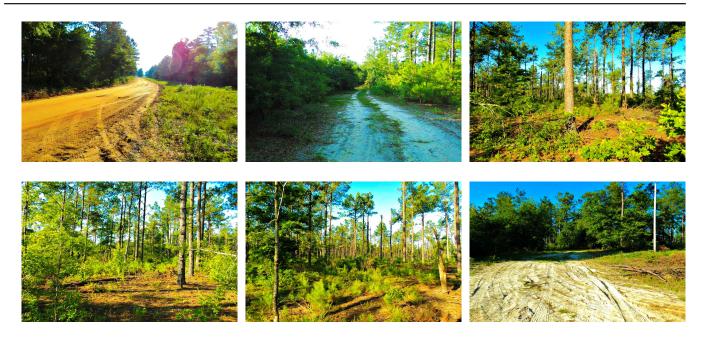

### **Charlie Williams Tract**

The Charlie Williams Tract is a great opportunity for a buyer looking for recreation, hunting or a home site and wanting a return on their investment. This is a nice tract of land located off HWY 24 west of Sardis, GA. All of the property is wooded with a nice stand of 20+ year old pine timber consisting of about 32+/- acres of the 42 acre property. There is easy access on this tract with road frontage on both the Northeast and Southeast boundary lines. This property offers excellent potential for timber investment, hunting, recreation or a nice place to live. There are deer and turkey signs all over this tract. Call Jason today to view this property 912.764.LAND(5263)