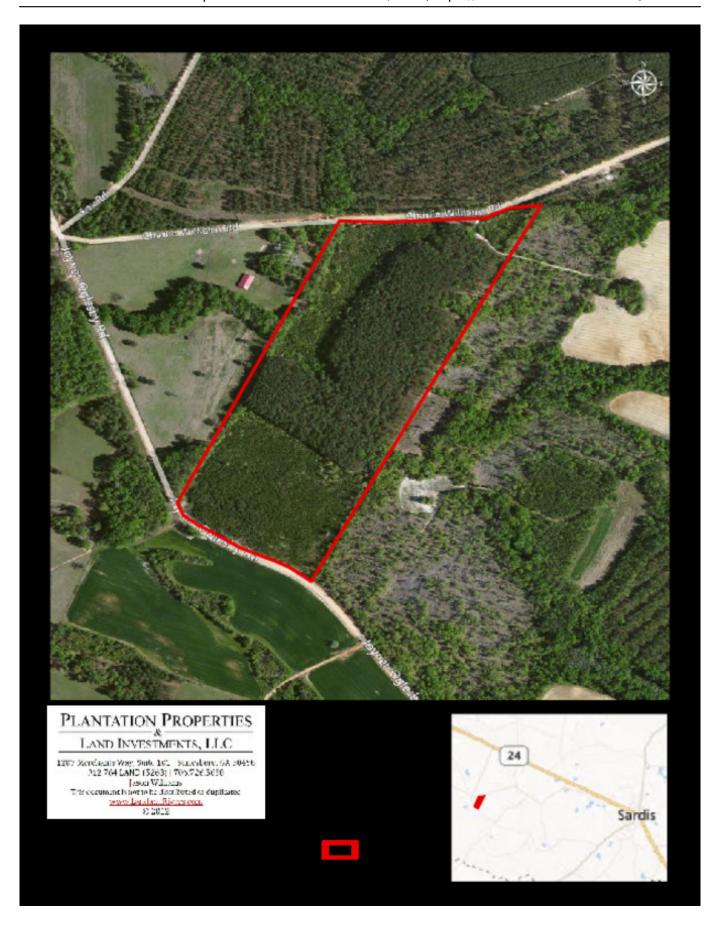

re is easy access on this tract with road frontage on both the Northeast and Southeast boundary lines. This property offers excellent potential for timber investment, hunting, recreation or a nice place to live. There are deer and turkey signs all over this tract. Call Jason today to view this property 912.764.LAND(5263)



Price: \$81,900 Property Type: Land

**Status:** Sold

Street/Address: Charlie Williams Road

City: sardis State: Georgia Zip code: 30456 County: burke Acreage: 42

**Per Acre Price:** \$1,950.00

Phone Number: 912.764.LAND(5263)
Email: jasonwilliams@landandrivers.com
Google Maps link: View Larger Map

Page 1 of 5

### **Charlie Williams Tract**

Published on Plantation Properties & Land Investments, LLC (https://www.landandrivers.com)



# **Aerial Map**

Page 2 of 5



## Торо Мар



## **Location Map**



**Source URL:** <a href="https://www.landandrivers.com/property/charlie-williams-tract">https://www.landandrivers.com/property/charlie-williams-tract</a>