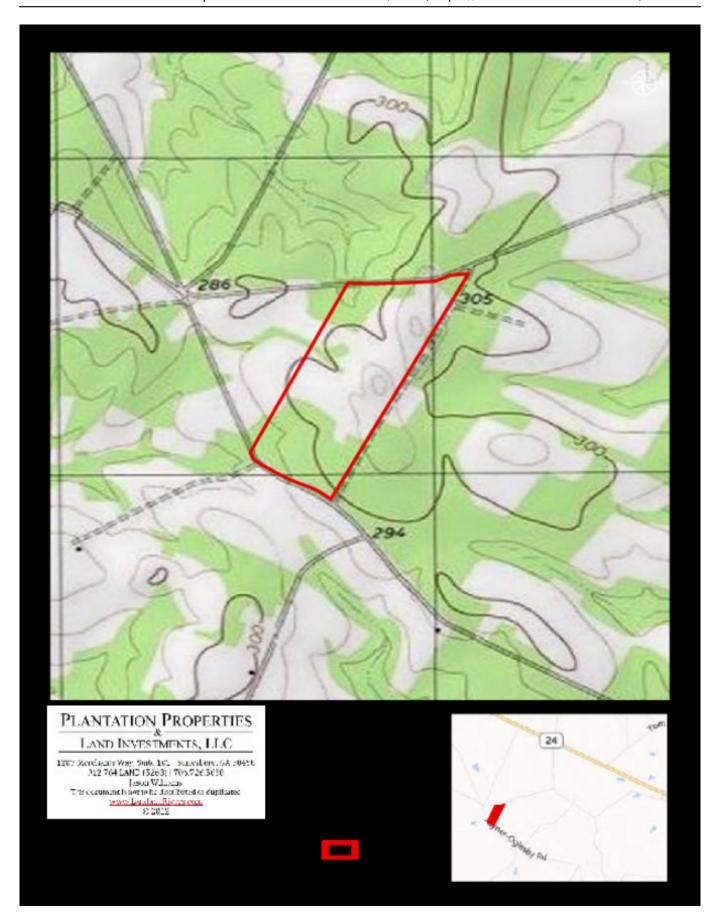

ss on this tract with road frontage on both the Northeast and Southeast boundary lines. This property offers excellent potential for timber investment, hunting, recreation or a nice place to live. There are deer and turkey signs all over this tract. Call Jason today to view this property 912.764.LAND(5263)



Price: \$81,900 Property Type: Land

**Status:** Sold

Street/Address: Charlie Williams Road

City: sardis State: Georgia Zip code: 30456 County: burke Acreage: 42

**Per Acre Price:** \$1,950.00

Phone Number: 912.764.LAND(5263)
Email: jasonwilliams@landandrivers.com
Google Maps link: View Larger Map

Page 1 of 5

### **Charlie Williams Tract**

Published on Plantation Properties & Land Investments, LLC (https://www.landandrivers.com)



# **Aerial Map**

Page 2 of 5



## Торо Мар



## **Location Map**



**Source URL:** <a href="https://www.landandrivers.com/property/charlie-williams-tract">https://www.landandrivers.com/property/charlie-williams-tract</a>