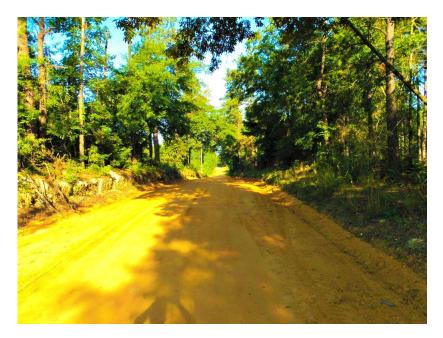

### **Charlie Williams Tract**

The Charlie Williams Tract is a great opportunity for a buyer looking for recreation, hunting or a home site and wanting a return on their investment. This is a nice tract of land located off HWY 24 west of Sardis, GA. All of the property is wooded with a nice stand of 20+ year old pine timber consisting of about 32+/- acres of the 42 acre property. There is easy access on this tract with road frontage on both the Northeast and Southeast boundary lines. This property offers excellent potential for timber investment, hunting, recreation or a nice place to live. There are deer and turkey signs all over this tract. Call Jason today to view this property 912.764.LAND(5263)