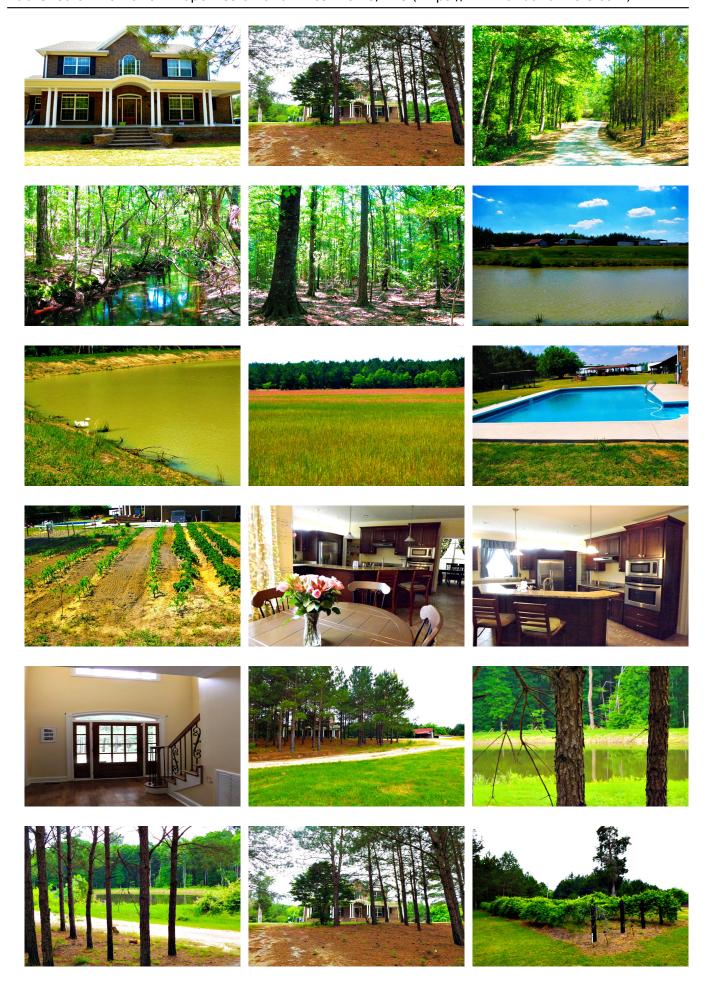

### Summer Hill Farm - Reduced

JUST REDUCED!! Country living at it's best! 70+ acre farm with a beautiful 3,020 sq ft custom home in Screven County, Georgia! This home features 5 bedrooms, 5 full bathrooms, office, great room with fireplace, eat-in kitchen, formal dining room, pool and much more! Step outside and enjoy the pond, pastures, wooded land, equipment shed, two barns and beautiful mature hardwood timber along the creek! Spend your days hunting, fishing, or just relaxing by the pool! Priced to sell!!

**Price:** \$375,000

**Property Type:** Residential

**Status:** Sold

Street/Address: 2131 Winchester Road

City: Sylvania State: Georgia Zip code: 30420 County: screven Acreage: 70

Per Acre Price: \$0.00

Phone Number: 912.764.LAND(5263)
Email: jasonwilliams@landandrivers.com
Google Maps link: View Larger Map