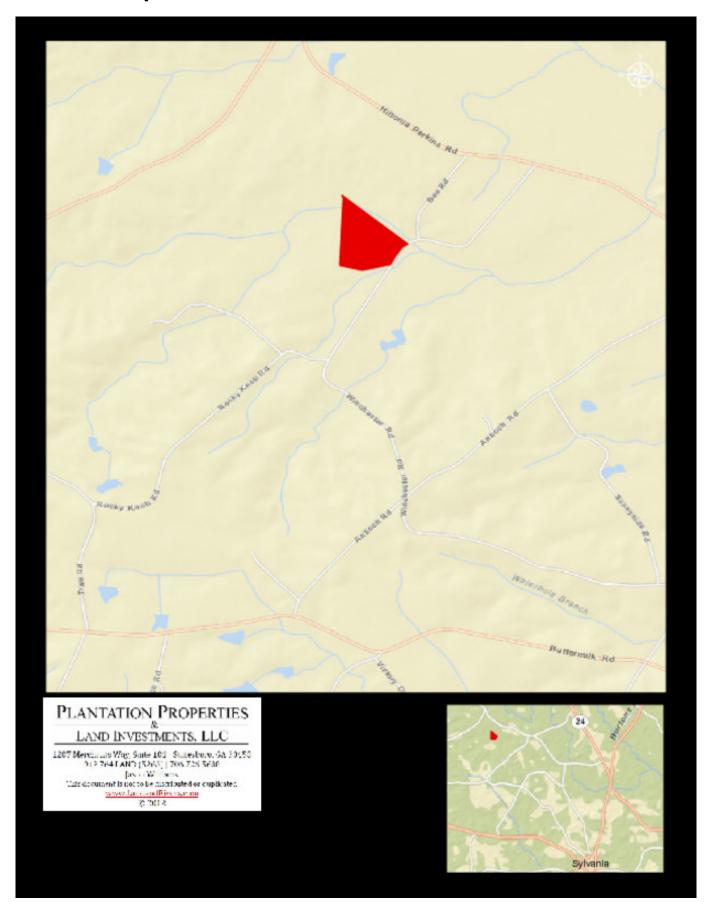

+ acre farm with a beautiful 3,020 sq ft custom home in Screven County, Georgia! This home features 5 bedrooms, 5 full bathrooms, office, great room with fireplace, eat-in kitchen, formal dining room, pool and much more! Step outside and enjoy the pond, pastures, wooded land, equipment shed, two barns and beautiful mature hardwood timber along the creek! Spend your days hunting, fishing, or just relaxing by the pool! Priced to sell!!



**Price:** \$375,000

**Property Type:** Residential

**Status:** Sold

Street/Address: 2131 Winchester Road

City: Sylvania State: Georgia Zip code: 30420 County: screven Acreage: 70

Per Acre Price: \$0.00

Phone Number: 912.764.LAND(5263)
Email: jasonwilliams@landandrivers.com
Google Maps link: View Larger Map



# **Aerial Map**



## **Location Map**



### **Summer Hill Farm - Reduced**

Published on Plantation Properties & Land Investments, LLC (https://www.landandrivers.com)

**Source URL:** https://www.landandrivers.com/property/summer-hill-farm-reduced