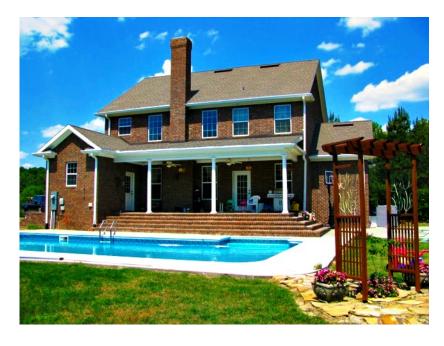

### Summer Hill Farm - Reduced

JUST REDUCED!! Country living at it's best! 70+ acre farm with a beautiful 3,020 sq ft custom home in Screven County, Georgia! This home features 5 bedrooms, 5 full bathrooms, office, great room with fireplace, eat-in kitchen, formal dining room, pool and much more! Step outside and enjoy the pond, pastures, wooded land, equipment shed, two barns and beautiful mature hardwood timber along the creek! Spend your days hunting, fishing, or just relaxing by the pool! Priced to sell!!

**Price:** \$375,000

**Property Type:** Residential

**Status:** Sold

Street/Address: 2131 Winchester Road

City: Sylvania State: Georgia Zip code: 30420 County: screven Acreage: 70

Per Acre Price: \$0.00

Phone Number: 912.764.LAND(5263)
Email: jasonwilliams@landandrivers.com
Google Maps link: View Larger Map