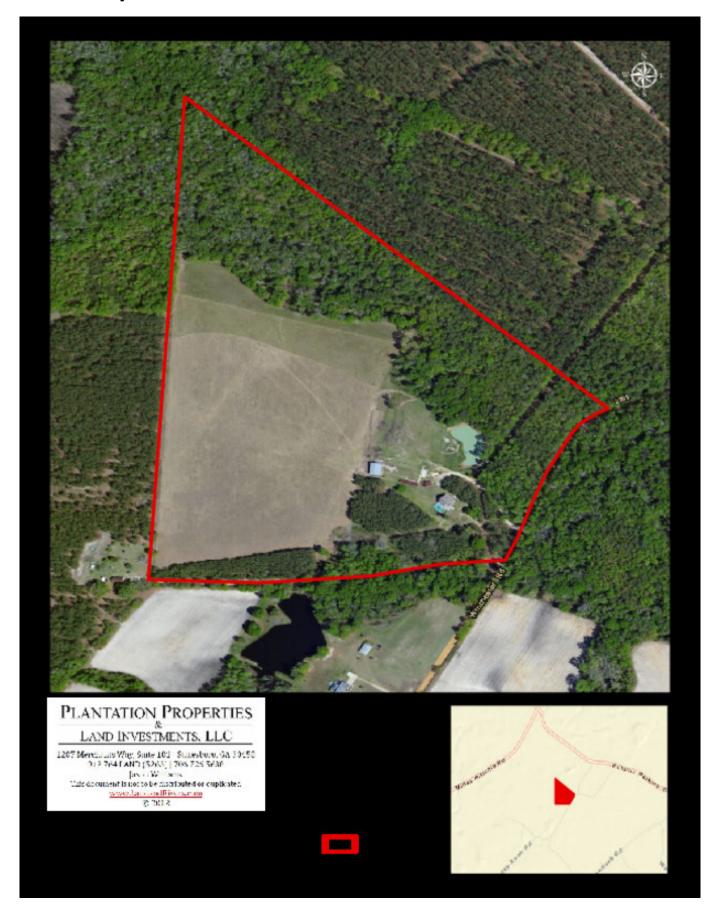

living at it's best! 70+ acre farm with a beautiful 3,020 sq ft custom home in Screven County, Georgia! This home features 5 bedrooms, 5 full bathrooms, office, great room with fireplace, eat-in kitchen, formal dining room, pool and much more! Step outside and enjoy the pond, pastures, wooded land, equipment shed, two barns and beautiful mature hardwood timber along the creek! Spend your days hunting, fishing, or just relaxing by the pool! Priced to sell!!



**Price:** \$375,000

**Property Type:** Residential

**Status:** Sold

Street/Address: 2131 Winchester Road

City: Sylvania State: Georgia Zip code: 30420 County: screven Acreage: 70

Per Acre Price: \$0.00

Phone Number: 912.764.LAND(5263)
Email: jasonwilliams@landandrivers.com
Google Maps link: View Larger Map



# **Aerial Map**



## **Location Map**



### **Summer Hill Farm - Reduced**

Published on Plantation Properties & Land Investments, LLC (https://www.landandrivers.com)

**Source URL:** https://www.landandrivers.com/property/summer-hill-farm-reduced