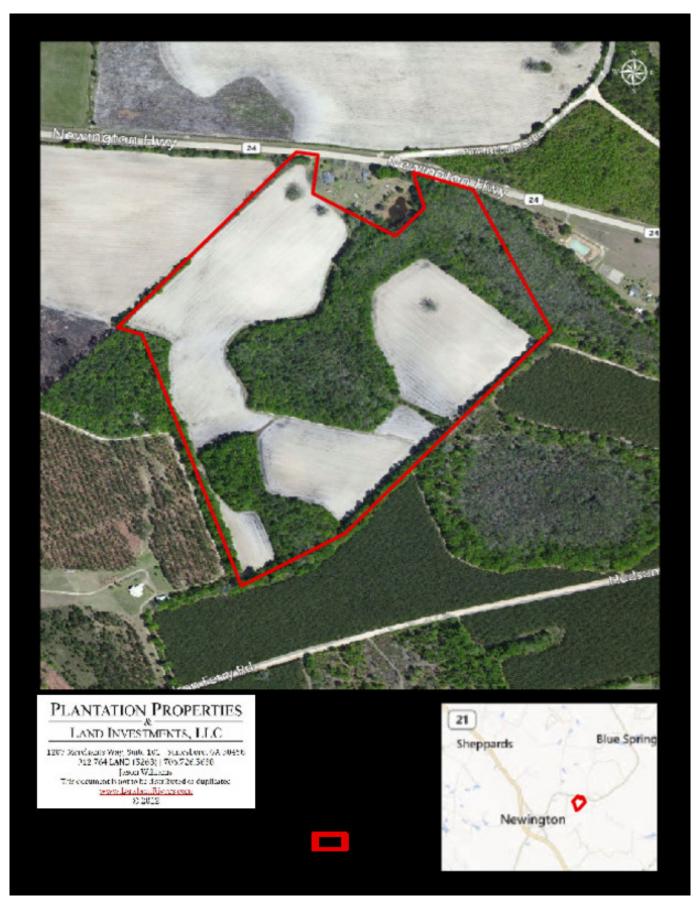

## **Aerial Map**

## **Hudson Ferry Farm**

Hudson Ferry Farm is a delightful 68+/- acre southern farm located just outside of Newington, GA in Screven County. A great tract at a great price. This property consists of approximately 45+/- acres of cultivated farm land with a nice hardwood border along the northeast and center of the parcel. The crop fields surrounding the wooded area provide excellent habitat for the wildlife. There are deer and turkey signs everywhere. This farm will make a stunning home place, recreational tract and weekend get-a-way or investment opportunity. Located less than an hour from Savannah, GA and only 25 min from Statesboro, GA. This one is a MUST SEE!!! Call Today to view this property 912.764.LAND(5263)