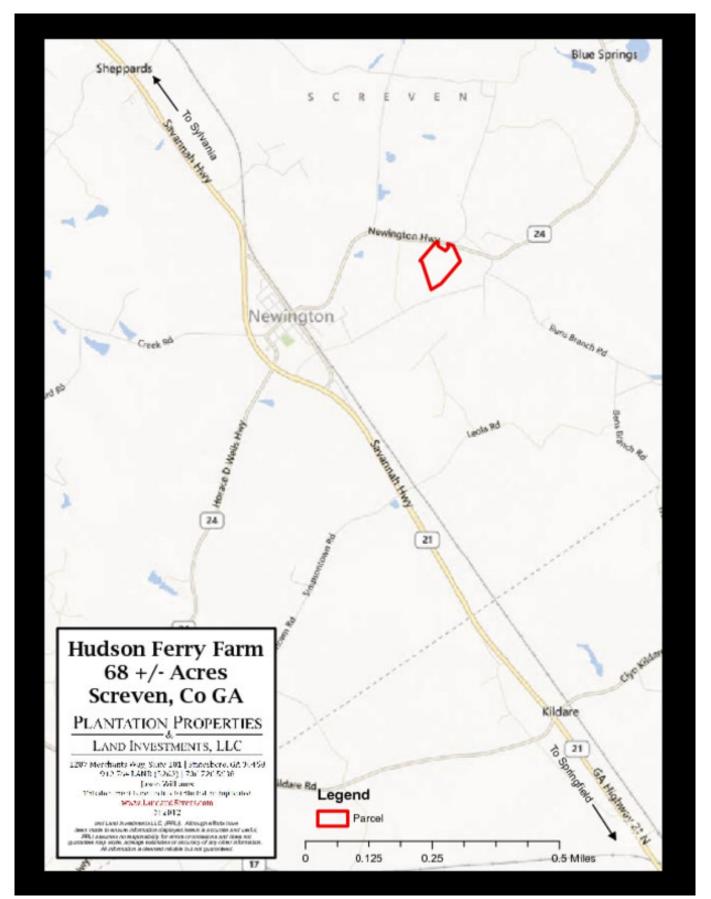

hardwood border along the northeast and center of the parcel. The crop fields surrounding the wooded area provide excellent habitat for the wildlife. There are deer and turkey signs everywhere. This farm will make a stunning home place, recreational tract and weekend get-a-way or investment opportunity. Located less than an hour from Savannah, GA and only 25 min from Statesboro, GA. This one is a MUST SEE!!! Call Today to view this property 912.764.LAND(5263)



Price: \$122,400 Property Type: Land Status: Sold Street/Address: 11351 Newington HWY City: Newington State: Georgia Zip code: 30446 County: screven Acreage: 68 Per Acre Price: \$1,800.00 Phone Number: 912.764.LAND(5263) Email: jasonwilliams@landandrivers.com Google Maps link: View Larger Map

## **Aerial Map**



## Location Map



## Торо Мар



Source URL: <u>https://www.landandrivers.com/property/hudson-ferry-farm</u>