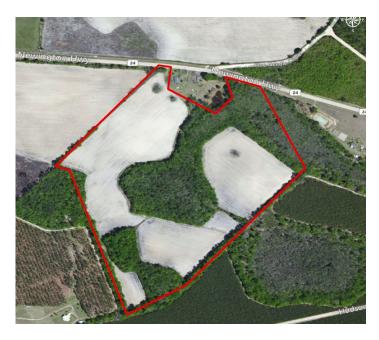

## **Aerial Map**

## **Hudson Ferry Farm**

Hudson Ferry Farm is a delightful 68+/- acre southern farm located just outside of Newington, GA in Screven County. A great tract at a great price. This property consists of approximately 45+/- acres of cultivated farm land with a nice hardwood border along the northeast and center of the parcel. The crop fields surrounding the wooded area provide excellent habitat for the wildlife. There are deer and turkey signs everywhere. This farm will make a stunning home place, recreational tract and weekend get-a-way or investment opportunity. Located less than an hour from Savannah, GA and only 25 min from Statesboro, GA. This one is a MUST SEE!!! Call Today to view this property 912.764.LAND(5263)