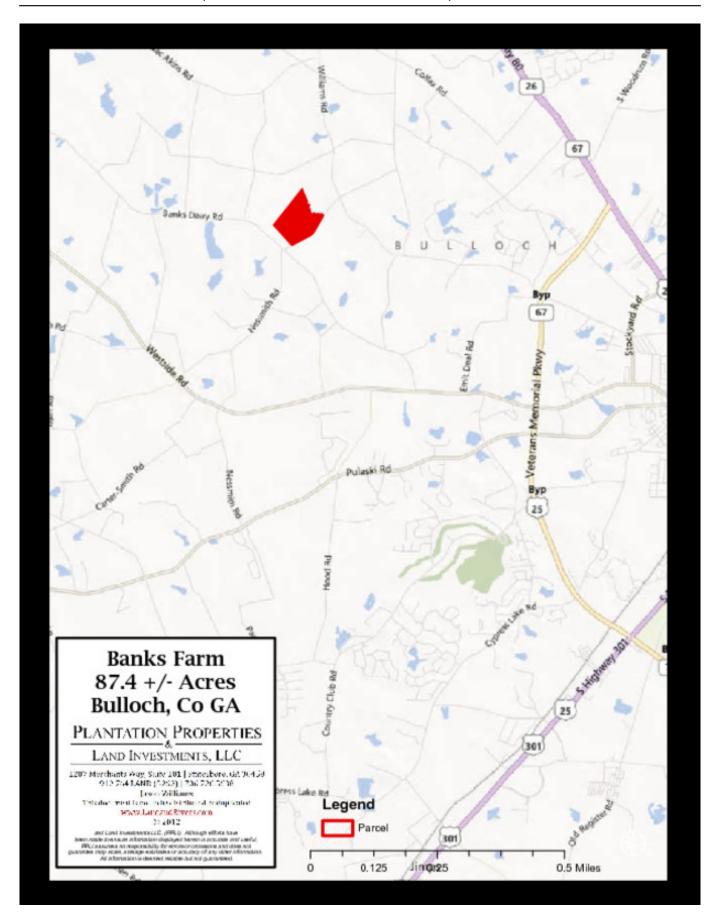

## **Location Map**

**Source URL:** <a href="https://www.landandrivers.com/property/banks-farm-87-acres">https://www.landandrivers.com/property/banks-farm-87-acres</a>