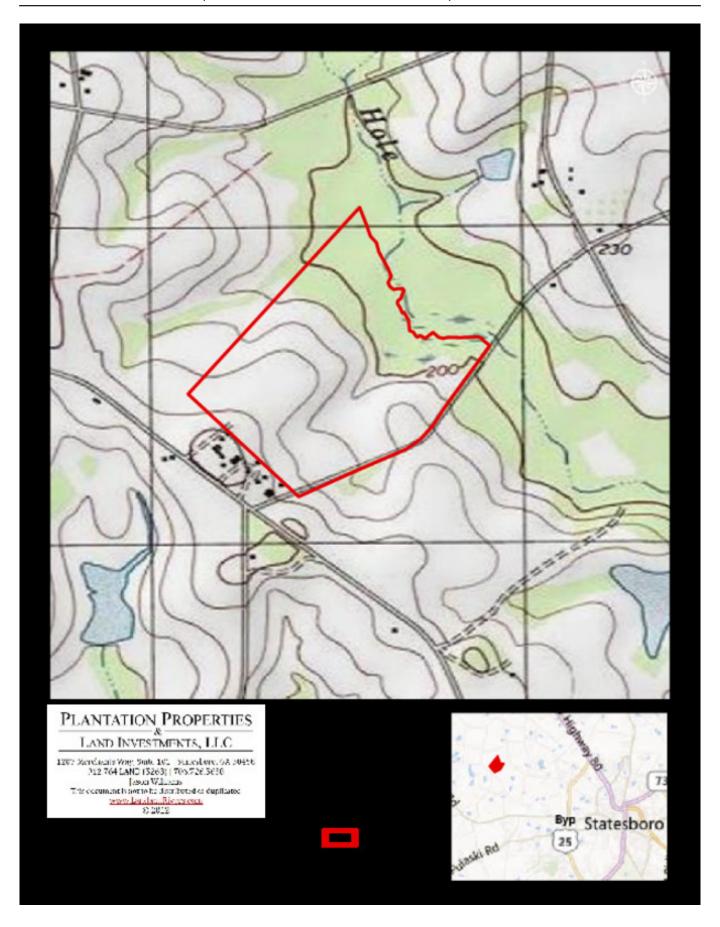

cres of the property is in hardwood regeneration with a small creek bordering the northeast boundary line and even potential for a pond site. There are several gorgeous large oak trees that adorn the property and would make for a stunning place to build that dream home you always wanted. Make this farm your new home site, family retreat or investment property. A MUST SEE!!! . Call today for more detail or to see this farm 912.764.LAND(5263)!



Price: \$304,500 Property Type: Land

Status: Sold

Street/Address: NesSmith & Banks Dairy Road

City:

State: Georgia Zip code: 30458 County: bulloch Acreage: 87

**Per Acre Price:** \$3,500.00

Phone Number: 912.764.LAND(5263)
Email: jasonwilliams@landandrivers.com
Google Maps link: View Larger Map



# **Aerial Map**

Page 2 of 5



## Торо Мар



## **Location Map**



**Source URL:** <a href="https://www.landandrivers.com/property/banks-farm-87-acres">https://www.landandrivers.com/property/banks-farm-87-acres</a>