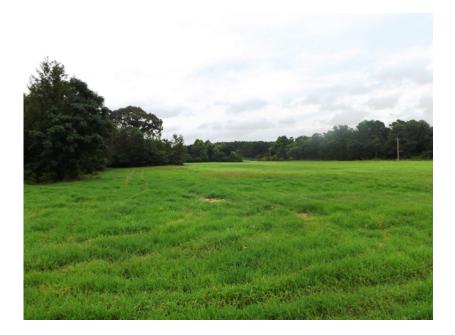

#### Banks Farm | 87+/- Acres

Beautiful Bulloch County Farm! Nice 87+/- acre farm in Statesboro, GA. This farm is truly one of a kind with its gentle roll of open pasture land, scattered oaks and hardwood regeneration all situated only minutes from town. Located in the very desirable area of Westside Statesboro off Banks Dairy Road. A majority of the property is in open pasture land, perfect for horses, cattle or could easily be put into cultivated farm land. Approximately 35+/- acres of the property is in hardwood regeneration with a small creek bordering the northeast boundary line and even potential for a pond site. There are several gorgeous large oak trees that adorn the property and would make for a stunning place to build that dream home you always wanted. Make this farm your new home site, family retreat or investment property. A MUST SEE!!! . Call today for more detail or to see this farm 912.764.LAND(5263)!