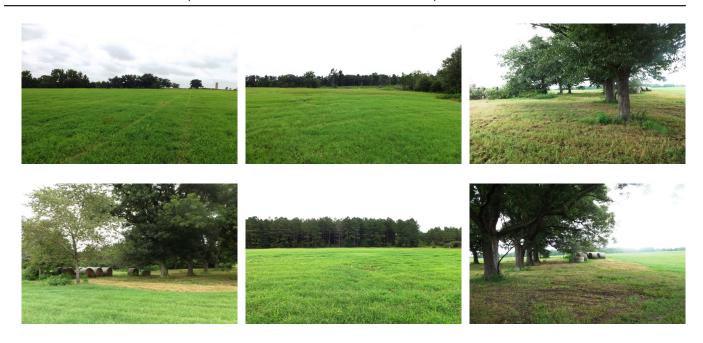

#### Banks Farm | 87+/- Acres

Beautiful Bulloch County Farm! Nice 87+/- acre farm in Statesboro, GA. This farm is truly one of a kind with its gentle roll of open pasture land, scattered oaks and hardwood regeneration all situated only minutes from town. Located in the very desirable area of Westside Statesboro off Banks Dairy Road. A majority of the property is in open pasture land, perfect for horses, cattle or could easily be put into cultivated farm land. Approximately 35+/- acres of the property is in hardwood regeneration with a small creek bordering the northeast boundary line and even potential for a pond site. There are several gorgeous large oak trees that adorn the property and would make for a stunning place to build that dream home you always wanted. Make this farm your new home site, family retreat or investment property. A MUST SEE!!! . Call today for more detail or to see this farm 912.764.LAND(5263)!