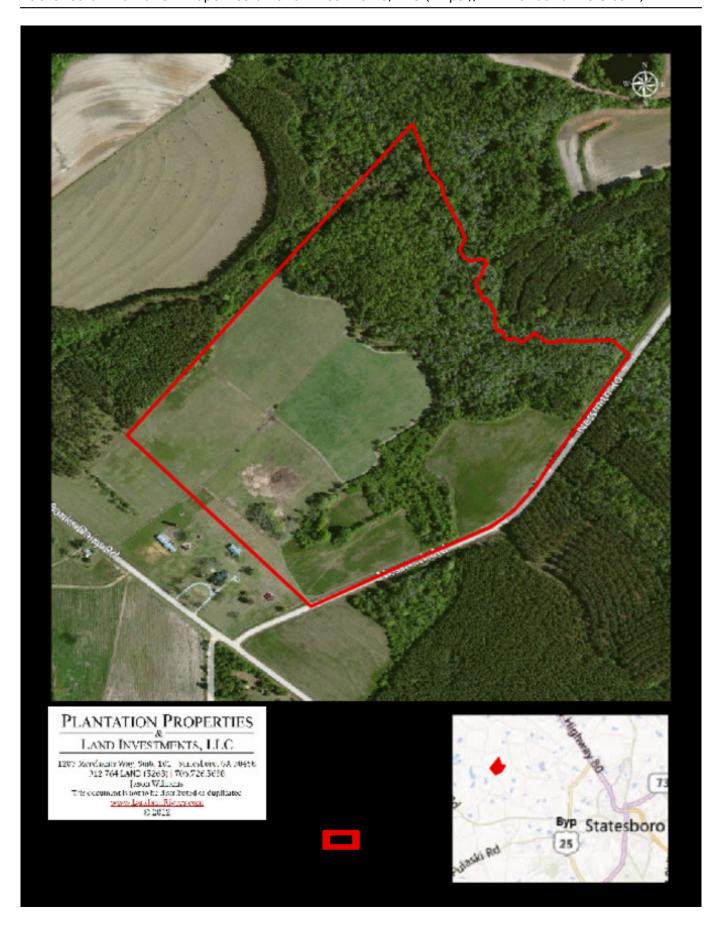

imately 35+/- acres of the property is in hardwood regeneration with a small creek bordering the northeast boundary line and even potential for a pond site. There are several gorgeous large oak trees that adorn the property and would make for a stunning place to build that dream home you always wanted. Make this farm your new home site, family retreat or investment property. A MUST SEE!!! . Call today for more detail or to see this farm 912.764.LAND(5263)!



Price: \$304,500 Property Type: Land

Status: Sold

Street/Address: NesSmith & Banks Dairy Road

City:

State: Georgia Zip code: 30458 County: bulloch Acreage: 87

**Per Acre Price:** \$3,500.00

Phone Number: 912.764.LAND(5263)
Email: jasonwilliams@landandrivers.com
Google Maps link: View Larger Map



# **Aerial Map**

Page 2 of 5



## Торо Мар



## **Location Map**



**Source URL:** <a href="https://www.landandrivers.com/property/banks-farm-87-acres">https://www.landandrivers.com/property/banks-farm-87-acres</a>