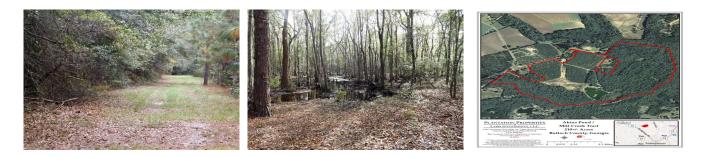

## **Timber Creek**

Beautiful Bulloch County Farm 210+/- acres located just north of Statesboro off HWY 25 on Akins Pond Road. Property features a beautiful home with open floor plan. A one bedroom, two bath, with huge covered porch, deck and lots of extras. A large insulated shop, 2 ponds, open and wooded timberland, a creek and much more! This tract is a prime hunting, recreational and timber investment property, and has been well managed. Conveniently located in Statesboro, GA. Only minutes to Georgia Southern University and East Georgia Medical Center. The property consists mostly of natural hardwoods and some pine plantation. The southern boundary of the property is the run of Mill Creek making it perfect for fishing, camping or trails... a true safe haven for wildlife such as deer, duck, turkeys and more! A MUST SEE!!!! Call today to setup a showing (912) 764.LAND(5263)

Features: Home Shop 2 Ponds Wooded Land Creek

Price: \$685,000 Property Type: Land Status: Sold Street/Address: 1700 Akins Pond Road City: State: Georgia Zip code: 30458 County: bulloch Acreage: 211 Per Acre Price: \$0.00 Phone Number: Email: Google Maps link: <u>View Larger Map</u>