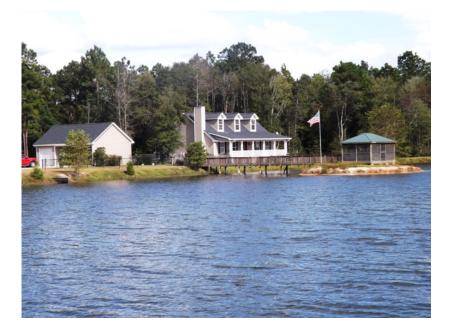

## **Timber Creek**

Beautiful Bulloch County Farm 210+/- acres located just north of Statesboro off HWY 25 on Akins Pond Road. Property features a beautiful home with open floor plan. A one bedroom, two bath, with huge covered porch, deck and lots of extras. A large insulated shop, 2 ponds, open and wooded timberland, a creek and much more! This tract is a prime hunting, recreational and timber investment property, and has been well managed. Conveniently located in Statesboro, GA. Only minutes to Georgia Southern University and East Georgia Medical Center. The property consists mostly of natural hardwoods and some pine plantation. The southern boundary of the property is the run of Mill Creek making it perfect for fishing, camping or trails... a true safe haven for wildlife such as deer, duck, turkeys and more! A MUST SEE!!!! Call today to setup a showing (912) 764.LAND(5263)

Features: Home Shop 2 Ponds Wooded Land Creek

Price: \$685,000 Property Type: Land Status: Sold Street/Address: 1700 Akins Pond Road City: State: Georgia Zip code: 30458 County: bulloch Acreage: 211 Per Acre Price: \$0.00 Phone Number: Email: Google Maps link: <u>View Larger Map</u>