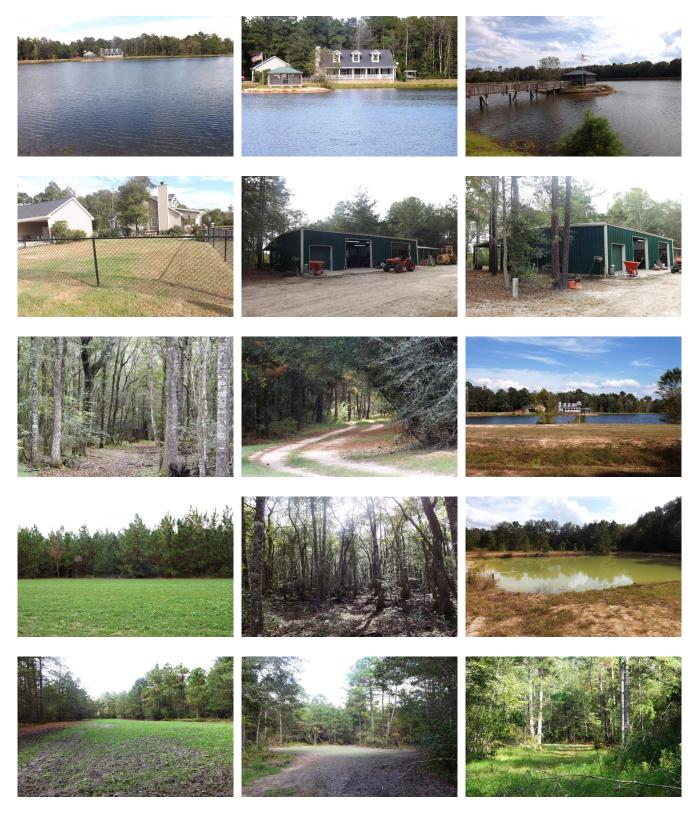

## **Timber Creek**

Beautiful Bulloch County Farm 210+/- acres located just north of Statesboro off HWY 25 on Akins Pond Road. Property features a beautiful home with open floor plan. A one bedroom, two bath, with huge covered porch, deck and lots of extras. A large insulated shop, 2 ponds, open and wooded timberland, a creek and much more! This tract is a prime hunting, recreational and timber investment property, and has been well managed. Conveniently located in Statesboro, GA. Only minutes to Georgia Southern University and East Georgia Medical Center. The property consists mostly of natural hardwoods and some pine plantation. The southern boundary of the property is the run of Mill Creek making it perfect for fishing, camping or trails... a true safe haven for wildlife such as deer, duck, turkeys and more! A MUST SEE!!!! Call today to setup a showing (912) 764.LAND(5263)

Features: Home Shop 2 Ponds Wooded Land Creek

Price: \$685,000 Property Type: Land Status: Sold Street/Address: 1700 Akins Pond Road City: State: Georgia Zip code: 30458 County: bulloch Acreage: 211 Per Acre Price: \$0.00 Phone Number: Email: Google Maps link: <u>View Larger Map</u>