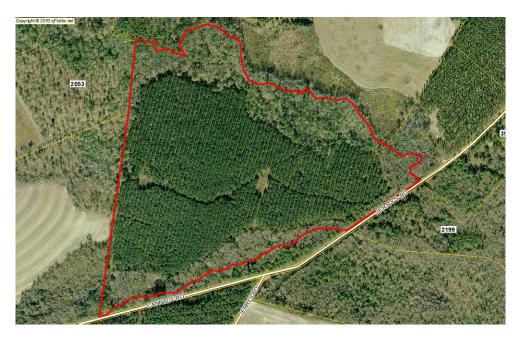

## **Cannady Tract**

The Cannady Tract is a great opportunity for a buyer looking for recreation, hunting or a home site and wanting a return on their investment. This is a nice tract of land located near Interstate 16 just southwest of Metter, GA. All of the property is wooded with a nice stand of 20+ year old pine timber and some hardwood timber along the northern border of the property. There is easy access throughout the property and offers excellent potential for timber investment or a nice place to live. Call Jason today to view this tract. 912.764.LAND(5263)

Price: \$119,700 Property Type: Land

**Status:** Sold

Street/Address: Cannady Road

City: Metter State: Georgia Zip code: 30439 County: candler Acreage: 60

**Per Acre Price:** \$1,995.00

Phone Number: 912.764.LAND(5263)
Email: jasonwilliams@landandrivers.com
Google Maps link: View Larger Map