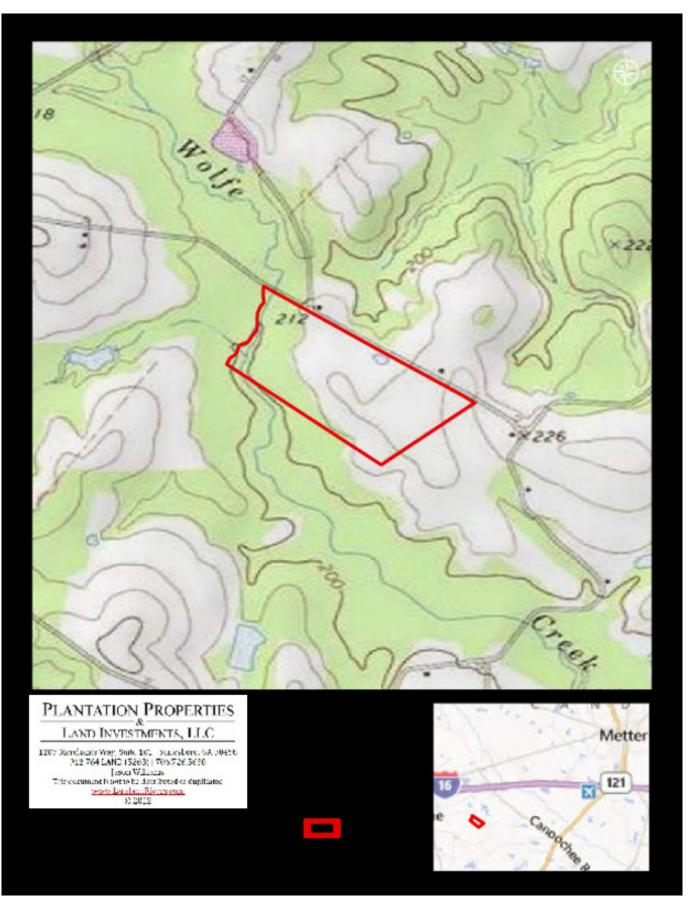

frontage with power along the highway. All of the property is wooded with a good stand of 20 year old pine plantation and some hardwood timber. Loaded with wildlife such as deer, turkey and more. A wonderful multi-use property! There are also several good home sites offering lots of privacy and only a short distance to I-16 for easy commuting. Whether you are looking for a good hunting tract, timber investment or a nice place to live, this property would be ideal for all.



Price: \$79,800 Property Type: Land Status: Sold Street/Address: Mt. Olive Road City: Metter State: Georgia Zip code: 30420 County: candler Acreage: 40 Per Acre Price: \$1,995.00 Phone Number: 912.764.LAND(5263) Email: jasonwilliams@landandrivers.com Google Maps link: View Larger Map

# **Aerial Map**



## Торо Мар



## Location Map



## **Flyer**

# 40 acres in Candler County

Plantation Properties & Land Investments | 912-764-LAND | jasonwilliams@landandrivers.com



## Property Description

This nice 40 acre tract of land is located about 3 miles south I-16 and about 5 miles south of Metter on Mt. Olive Rd. There is approximately 2,100 ft of road frontage with power along the highway. All of the property is wooded with a good stand of pine plantation and some hardwood timber. Loaded with wildlife such as deer, turkey and more. A wonderful multi-use property! There are also several good home sites offering lots of privacy and only a short distance to I-16 for easy commuting. Whether you are looking for a good hunting tract, timber investment or a nice place to live, this property would be ideal fo