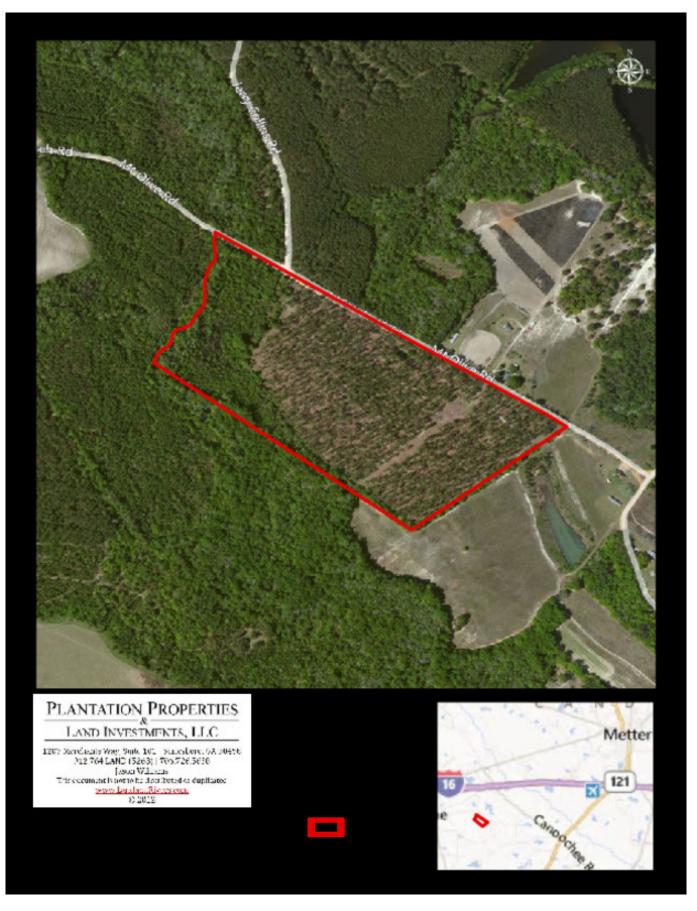

# 40 acres in Candler County

Plantation Properties & Land Investments | 912-764-LAND | jasonwilliams@landandrivers.com

## Mt. Olive Tract

This nice 40 acre tract of land is located about 3 miles south I-16 and about 5 miles south of Metter on Mt. Olive Rd. There is approximately 2,100 ft of road frontage with power along the highway. All of the property is wooded with a good stand of 20 year old pine plantation and some hardwood timber. Loaded with wildlife such as deer, turkey and more. A wonderful multi-use property! There are also several good home sites offering lots of privacy and only a short distance to I-16 for easy commuting. Whether you are looking for a good hunting tract, timber investment or a nice place to live, this property would be ideal for all.

## Property Description

This nice 40 acre tract of land is located about 3 miles south I-16 and about 5 miles south of Metter on Mt. Olive Rd. There is approximately 2,100 ft of road frontage with power along the highway. All of the property is wooded with a good stand of pine plantation and some hardwood timber. Loaded with wildlife such as deer, turkey and more. A wonderful multi-use property! There are also several good home sites offering lots of privacy and only a short distance to I-16 for easy commuting. Whether you are looking for a good hunting tract, timber investment or a nice place to live, this property would be ideal for all.