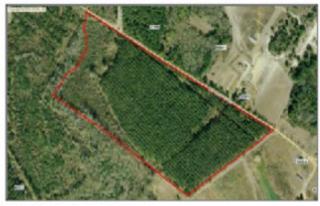

wildlife such as deer, turkey and more. A wonderful multi-use property! There are also several good home sites offering lots of privacy and only a short distance to I-16 for easy commuting. Whether you are looking for a good hunting tract, timber investment or a nice place to live, this property would be ideal for all.



Price: \$79,800 Property Type: Land Status: Sold Street/Address: Mt. Olive Road City: Metter State: Georgia Zip code: 30420 County: candler Acreage: 40 Per Acre Price: \$1,995.00 Phone Number: 912.764.LAND(5263) Email: jasonwilliams@landandrivers.com Google Maps link: View Larger Map

# **Aerial Map**



## Торо Мар



## Location Map



## **Flyer**

# 40 acres in Candler County

Plantation Properties & Land Investments | 912-764-LAND | jasonwilliams@landandrivers.com



## Property Description

This nice 40 acre tract of land is located about 3 miles south I-16 and about 5 miles south of Metter on Mt. Olive Rd. There is approximately 2,100 ft of road frontage with power along the highway. All of the property is wooded with a good stand of pine plantation and some hardwood timber. Loaded with wildlife such as deer, turkey and more. A wonderful multi-use property! There are also several good home sites offering lots of privacy and only a short distance to I-16 for easy commuting. Whether you are looking for a good hunting tract, timber investment or a nice place to live, this property would be ideal for all.

Driving Directions located about 3 miles south I-16 and about 5 miles south of Metter on Mt. Olive Rd. call for maps and directions.

## Property Ad