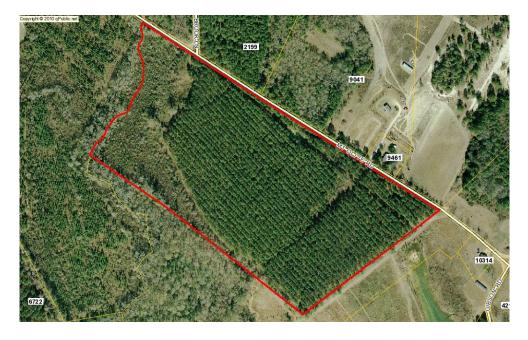

# **Aerial Map**

## Mt. Olive Tract

This nice 40 acre tract of land is located about 3 miles south I-16 and about 5 miles south of Metter on Mt. Olive Rd. There is approximately 2,100 ft of road frontage with power along the highway. All of the property is wooded with a good stand of 20 year old pine plantation and some hardwood timber. Loaded with wildlife such as deer, turkey and more. A wonderful multi-use property! There are also several good home sites offering lots of privacy and only a short distance to I-16 for easy commuting. Whether you are looking for a good hunting tract, timber investment or a nice place to live, this property would be ideal for all.

## Property Description

This nice 40 acre tract of land is located about 3 miles south I-16 and about 5 miles south of Metter on Mt. Olive Rd. There is approximately 2,100 ft of road frontage with power along the highway. All of the property is wooded with a good stand of pine plantation and some hardwood timber. Loaded with wildlife such as deer, turkey and more. A wonderful multi-use property! There are also several good home sites offering lots of privacy and only a short distance to I-16 for easy commuting. Whether you are looking for a good hunting tract, timber investment or a nice place to live, this property would be ideal for all.