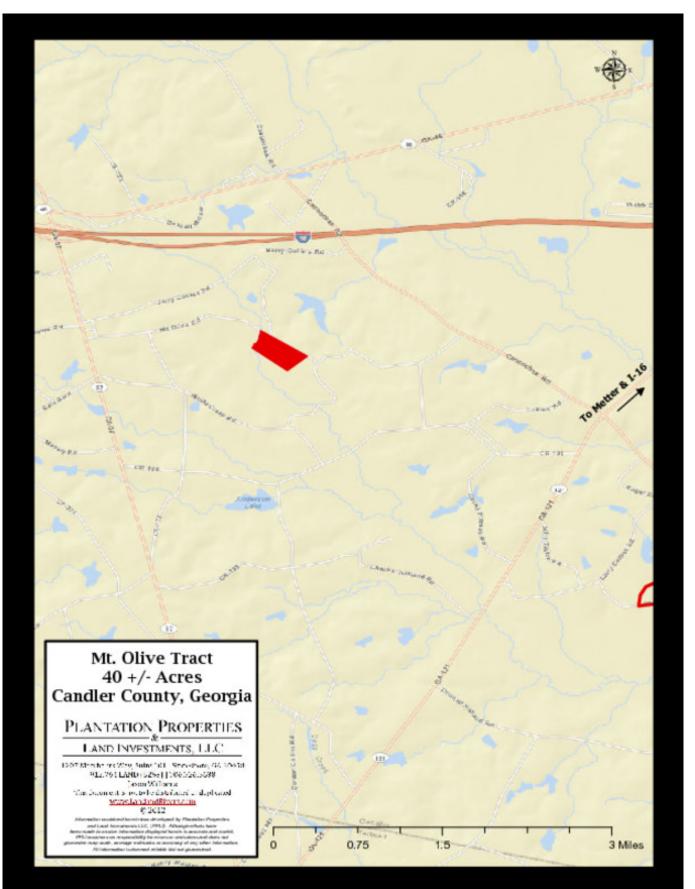

## Location Map

Driving Directions located about 3 miles south I-16 and about 5 miles south of Metter on Mt. Olive Rd. call for maps and directions.

## Property Address

Mt Olive Road Metter, Georgia 30439