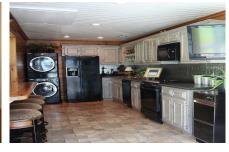

## Exceptional home on 64+ acres - SOLD

Exceptional one level home on 64+ acres in Screven County. It has a split bedroom plan with a master suite at one end and a large handicap accessible suite that could be a mother-in-law suite at the other end of the home. There are 3 full baths, 2 full kitchens, large breakfast area, sunroom, large living area with fireplace, 2 laundry areas and a covered carport/patio area. This home was completely remodeled in 2009 to include custom cabinetry,heart pine and pecky cypress paneling, pine flooring, cedar exterior and custom fireplace and patio brickwork using Rocky Ford brick. All appliances including washers and dryers stay with the home. The property features a beautiful entrance, a large metal building with office and half bath and a dog kennel. It is fully timbered with the exception of a 3 acre field that would be suitable for a dove field. There are also food plots and a small pond. The timber is made up of large pine and hardwood stands that could be thinned at the time of purchase. Buck Creek also runs through the property giving it a very diverse habitat for deer, turkey and small game. The home and property literally have too many features to be adequately described here. It is very private and located 30 minutes from Statesboro and one hour from Savannah. This property must absolutely be seen to be fully appreciated. Shown by appointment only. Contact Franklin Stulb at (706) 833-4387 for more information.