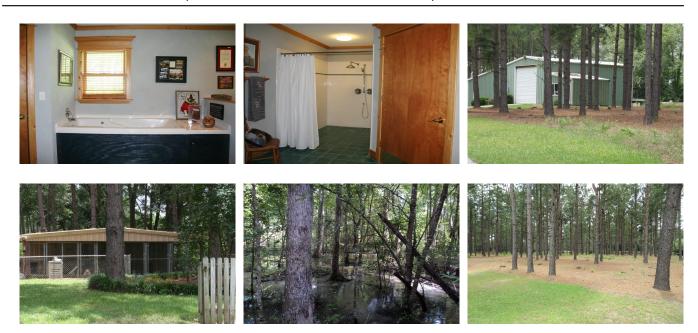

## Exceptional home on 64+ acres - SOLD

Exceptional one level home on 64+ acres in Screven County. It has a split bedroom plan with a master suite at one end and a large handicap accessible suite that could be a mother-in-law suite at the other end of the home. There are 3 full baths, 2 full kitchens, large breakfast area, sunroom, large living area with fireplace, 2 laundry areas and a covered carport/patio area. This home was completely remodeled in 2009 to include custom cabinetry,heart pine and pecky cypress paneling, pine flooring, cedar exterior and custom fireplace and patio brickwork using Rocky Ford brick. All appliances including washers and dryers stay with the home. The property features a beautiful entrance, a large metal building with office and half bath and a dog kennel. It is fully timbered with the exception of a 3 acre field that would be suitable for a dove field. There are also food plots and a small pond. The timber is made up of large pine and hardwood stands that could be thinned at the time of purchase. Buck Creek also runs through the property giving it a very diverse habitat for deer, turkey and small game. The home and property literally have too many features to be adequately described here. It is very private and located 30 minutes from Statesboro and one hour from Savannah. This property must absolutely be seen to be fully appreciated. Shown by appointment only. Contact Franklin Stulb at (706) 833-4387 for more information.