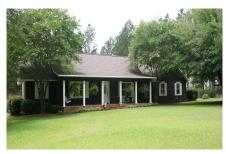

## Exceptional home on 64+ acres - SOLD

Exceptional one level home on 64+ acres in Screven County. It has a split bedroom plan with a master suite at one end and a large handicap accessible suite that could be a mother-in-law suite at the other end of the home. There are 3 full baths, 2 full kitchens, large breakfast area, sunroom, large living area with fireplace, 2 laundry areas and a covered carport/patio area. This home was completely remodeled in 2009 to include custom cabinetry,heart pine and pecky cypress paneling, pine flooring, cedar exterior and custom fireplace and patio brickwork using Rocky Ford brick. All appliances including washers and dryers stay with the home. The property features a beautiful entrance, a large metal building with office and half bath and a dog kennel. It is fully timbered with the exception of a 3 acre field that would be suitable for a dove field. There are also food plots and a small pond. The timber is made up of large pine and hardwood stands that could be thinned at the time of purchase. Buck Creek also runs through the property giving it a very diverse habitat for deer, turkey and small game. The home and property literally have too many features to be adequately described here. It is very private and located 30 minutes from Statesboro and one hour from Savannah. This property must absolutely be seen to be fully appreciated. Shown by appointment only. Contact Franklin Stulb at (706) 833-4387 for more information.