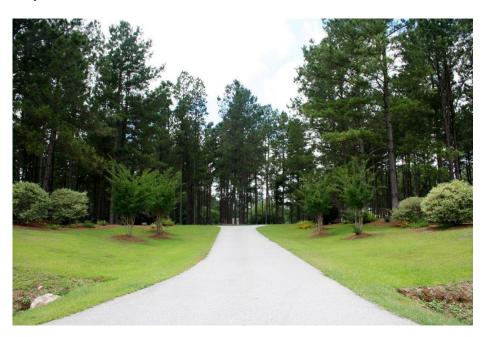

## Exceptional home on 64+ acres - SOLD

Exceptional one level home on 64+ acres in Screven County. It has a split bedroom plan with a master suite at one end and a large handicap accessible suite that could be a mother-in-law suite at the other end of the home. There are 3 full baths, 2 full kitchens, large breakfast area, sunroom, large living area with fireplace, 2 laundry areas and a covered carport/patio area. This home was completely remodeled in 2009 to include custom cabinetry,heart pine and pecky cypress paneling, pine flooring, cedar exterior and custom fireplace and patio brickwork using Rocky Ford brick. All appliances including washers and dryers stay with the home. The property features a beautiful entrance, a large metal building with office and half bath and a dog kennel. It is fully timbered with the exception of a 3 acre field that would be suitable for a dove field. There are also food plots and a small pond. The timber is made up of large pine and hardwood stands that could be thinned at the time of purchase. Buck Creek also runs through the property giving it a very diverse habitat for deer, turkey and small game. The home and property literally have too many features to be adequately described here. It is very private and located 30 minutes from Statesboro and one hour from Savannah. This property must absolutely be seen to be fully appreciated. Shown by appointment only. Contact Franklin Stulb at (706) 833-4387 for more information.