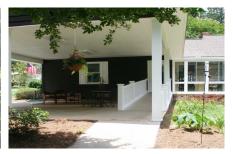

## Exceptional home on 64+ acres - SOLD

Exceptional one level home on 64+ acres in Screven County. It has a split bedroom plan with a master suite at one end and a large handicap accessible suite that could be a mother-in-law suite at the other end of the home. There are 3 full baths, 2 full kitchens, large breakfast area, sunroom, large living area with fireplace, 2 laundry areas and a covered carport/patio area. This home was completely remodeled in 2009 to include custom cabinetry,heart pine and pecky cypress paneling, pine flooring, cedar exterior and custom fireplace and patio brickwork using Rocky Ford brick. All appliances including washers and dryers stay with the home. The property features a beautiful entrance, a large metal building with office and half bath and a dog kennel. It is fully timbered with the exception of a 3 acre field that would be suitable for a dove field. There are also food plots and a small pond. The timber is made up of large pine and hardwood stands that could be thinned at the time of purchase. Buck Creek also runs through the property giving it a very diverse habitat for deer, turkey and small game. The home and property literally have too many features to be adequately described here. It is very private and located 30 minutes from Statesboro and one hour from Savannah. This property must absolutely be seen to be fully appreciated. Shown by appointment only. Contact Franklin Stulb at (706) 833-4387 for more information.