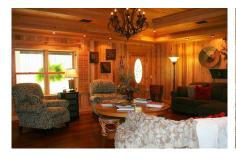

## Exceptional home on 64+ acres - SOLD

Exceptional one level home on 64+ acres in Screven County. It has a split bedroom plan with a master suite at one end and a large handicap accessible suite that could be a mother-in-law suite at the other end of the home. There are 3 full baths, 2 full kitchens, large breakfast area, sunroom, large living area with fireplace, 2 laundry areas and a covered carport/patio area. This home was completely remodeled in 2009 to include custom cabinetry,heart pine and pecky cypress paneling, pine flooring, cedar exterior and custom fireplace and patio brickwork using Rocky Ford brick. All appliances including washers and dryers stay with the home. The property features a beautiful entrance, a large metal building with office and half bath and a dog kennel. It is fully timbered with the exception of a 3 acre field that would be suitable for a dove field. There are also food plots and a small pond. The timber is made up of large pine and hardwood stands that could be thinned at the time of purchase. Buck Creek also runs through the property giving it a very diverse habitat for deer, turkey and small game. The home and property literally have too many features to be adequately described here. It is very private and located 30 minutes from Statesboro and one hour from Savannah. This property must absolutely be seen to be fully appreciated. Shown by appointment only. Contact Franklin Stulb at (706) 833-4387 for more information.