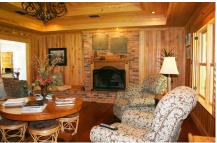

## Exceptional home on 64+ acres - SOLD

Exceptional one level home on 64+ acres in Screven County. It has a split bedroom plan with a master suite at one end and a large handicap accessible suite that could be a mother-in-law suite at the other end of the home. There are 3 full baths, 2 full kitchens, large breakfast area, sunroom, large living area with fireplace, 2 laundry areas and a covered carport/patio area. This home was completely remodeled in 2009 to include custom cabinetry,heart pine and pecky cypress paneling, pine flooring, cedar exterior and custom fireplace and patio brickwork using Rocky Ford brick. All appliances including washers and dryers stay with the home. The property features a beautiful entrance, a large metal building with office and half bath and a dog kennel. It is fully timbered with the exception of a 3 acre field that would be suitable for a dove field. There are also food plots and a small pond. The timber is made up of large pine and hardwood stands that could be thinned at the time of purchase. Buck Creek also runs through the property giving it a very diverse habitat for deer, turkey and small game. The home and property literally have too many features to be adequately described here. It is very private and located 30 minutes from Statesboro and one hour from Savannah. This property must absolutely be seen to be fully appreciated. Shown by appointment only. Contact Franklin Stulb at (706) 833-4387 for more information.