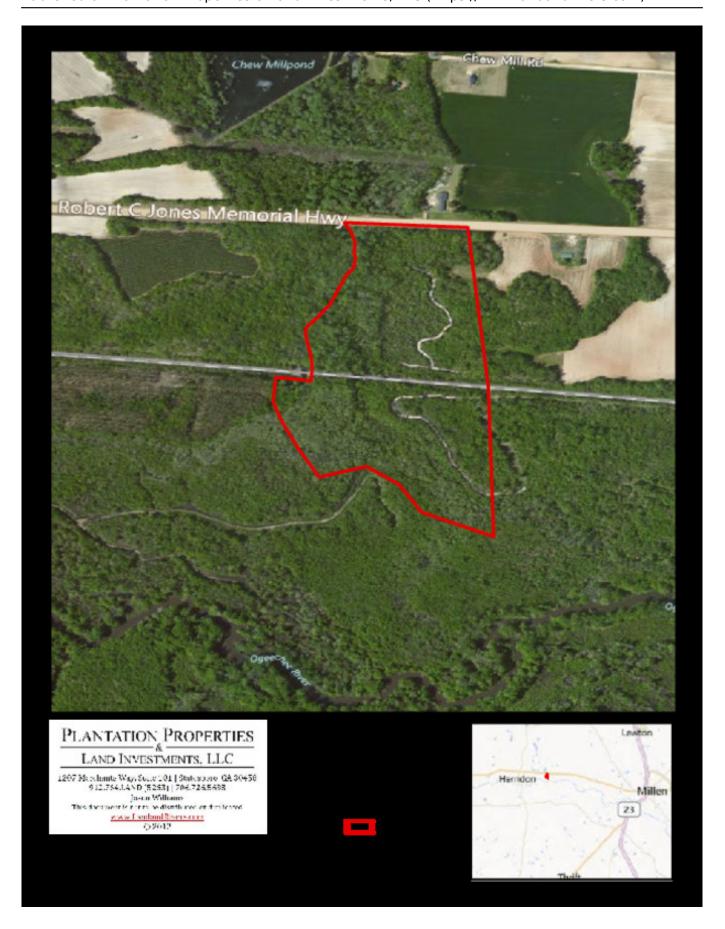

with creek and highway frontage. Great investment opportunity for any buyer, perfect recreational tract with excellent habitat for the wildlife. This tract is loaded with deer, turkey, ducks and more. Crop fields surround this wooded area and there are trails everywhere feeding back to this 41 acre wildlife refuge. Perfect hunting retreat or weekend getaway. Located just North of the Ogeechee River and West of Millen, GA on HWY 17. A MUST SEE!!! Call Today to view this property 912.764.LAND(5263)



Price: \$64,500 Property Type: Land Status: Sold Street/Address: HWY 17 City: millen State: Georgia Zip code: 30442 County: jenkins Acreage: 42 Per Acre Price: \$0.00 Phone Number: 912.764.LAND(5263) Email: jasonwilliams@landandrivers.com Google Maps link: View Larger Map



## **Aerial Map**



## Торо Мар



Source URL: <a href="https://www.landandrivers.com/property/chew-mill-creek">https://www.landandrivers.com/property/chew-mill-creek</a>