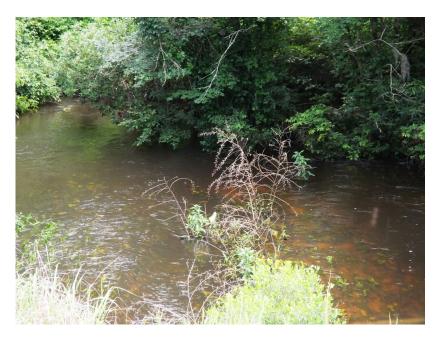

## **Chew Mill Creek**

Great Tract at a Great Price!!! 41+/- acres in Jenkins County! Lovely wooded tract with creek and highway frontage. Great investment opportunity for any buyer, perfect recreational tract with excellent habitat for the wildlife. This tract is loaded with deer, turkey, ducks and more. Crop fields surround this wooded area and there are trails everywhere feeding back to this 41 acre wildlife refuge. Perfect hunting retreat or weekend getaway. Located just North of the Ogeechee River and West of Millen, GA on HWY 17. A MUST SEE!!! Call Today to view this property 912.764.LAND(5263)